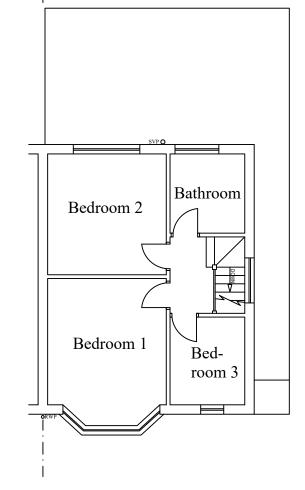

EXISTING GROUND FLOOR LAYOUT

EXISTING FIRST FLOOR LAYOUT

| A                        | 2//11/23 | Revision A | CE |  |  |  |
|--------------------------|----------|------------|----|--|--|--|
|                          |          |            |    |  |  |  |
| Project:  Loft Extension |          |            |    |  |  |  |
| Drawing: Existing Layout |          |            |    |  |  |  |