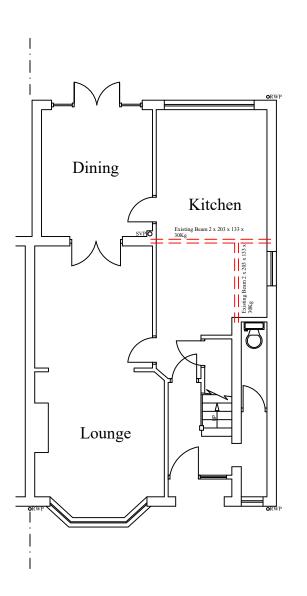

EXISTING GROUND FLOOR LAYOUT

EXISTING FIRST FLOOR LAYOUT

| A                        | 2//11/23 | Revision A | CE |  |  |  |
|--------------------------|----------|------------|----|--|--|--|
|                          |          |            |    |  |  |  |
| Project:  Loft Extension |          |            |    |  |  |  |
| Drawing: Existing Layout |          |            |    |  |  |  |