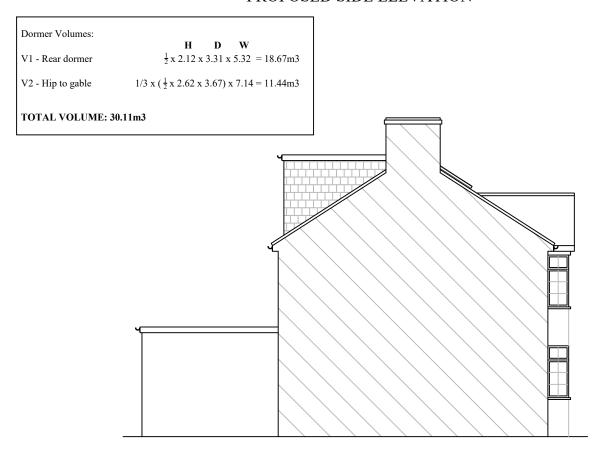

## PROPOSED SIDE ELEVATION

PROPOSED REAR ELEVATION

PROPOSED SIDE ELEVATION

All drawings to be signed off by building control before the commencement of any works. If works commence on a Building Notice, the Builder/property owner commences works at their own risk and ELA Design (or its Officer's) cannot accept and liability whatsoever for these works carried out.