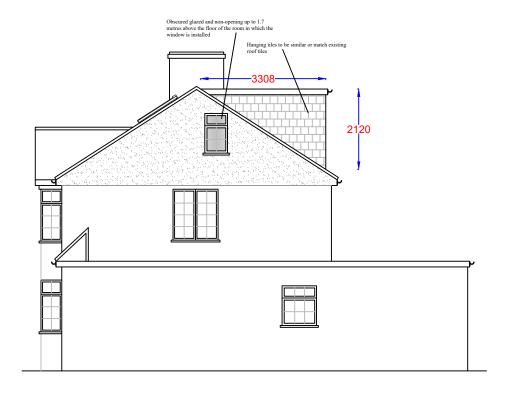

## PROPOSED SIDE ELEVATION

PROPOSED REAR ELEVATION

PROPOSED SIDE ELEVATION

All drawings to be signed off by building control before the commencement of any works. If works commence on a Building Notice, the Builder/property owner commences works at their own risk and ELA Design (or its Officer's) cannot accept and liability whatsoever for these works carried out.