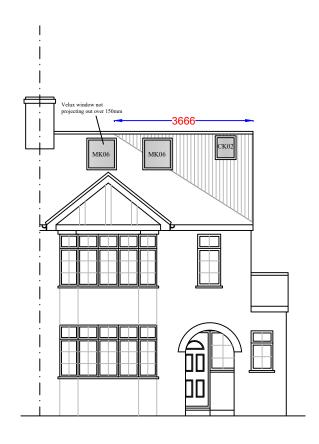

## PROPOSED FRONT ELEVATION

## PROPOSED SIDE ELEVATION





PROPOSED REAR ELEVATION

PROPOSED SIDE ELEVATION

All drawings to be signed off by building control before the commencement of any works. If works commence on a Building Notice, the Builder/property owner commences works at their own risk and ELA Design (or its Officer's) cannot accept and liability whatsoever for these works carried out.





|  | Rev   | Date     | Details        | Ву |
|--|-------|----------|----------------|----|
|  | Α     | 27/11/23 | Revision A     | CE |
|  |       |          |                |    |
|  |       |          |                |    |
|  |       |          |                |    |
|  |       |          |                |    |
|  |       |          |                |    |
|  |       |