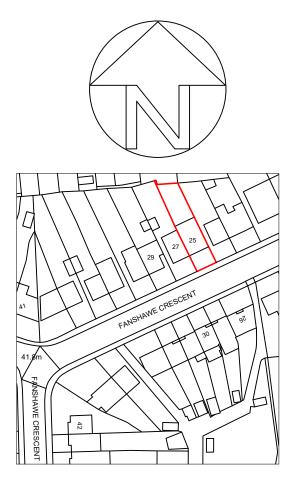

LOCATION PLAN

Site Location Plan

25 Fanshawe Crescent, Ware, SG12 0AR

ELA/17

Drawn By: | Job No: | Date: | CE | 2834 | 27/11/23 1:1250

ELA Design Beechcroft Riverside Avenue Broxbourne Herts EN10 6RA

ww.ela-design.co.uk Tel:- 07979510821