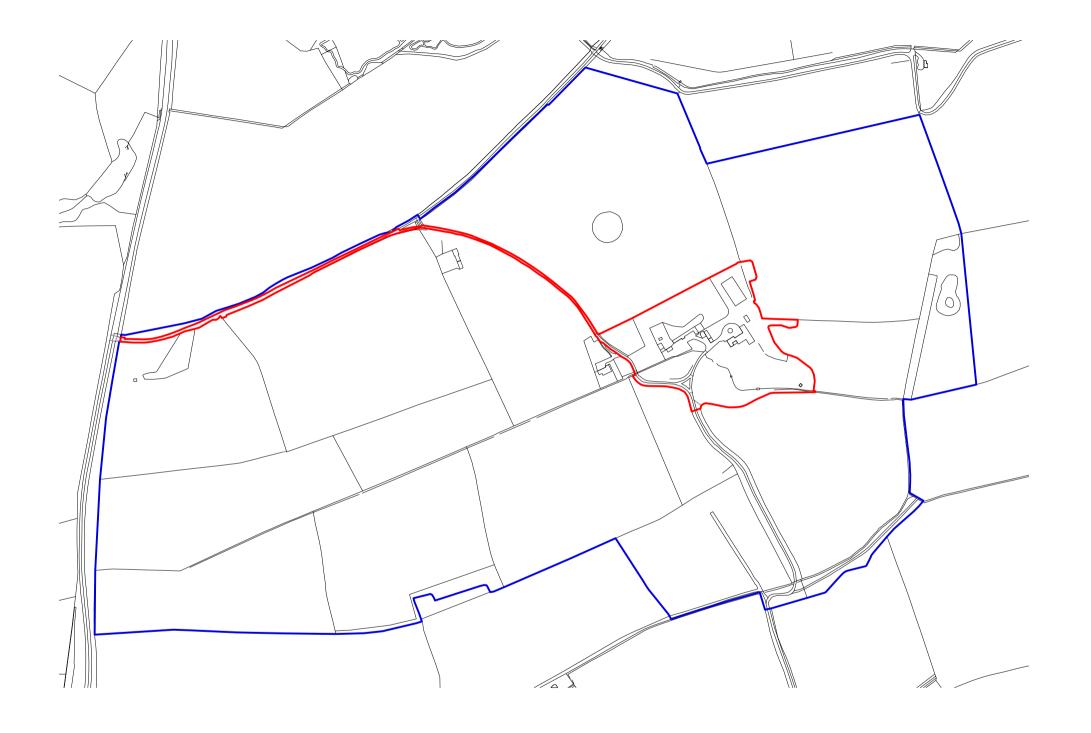

## Site Location Plan **PLANNING**

Scale 1:5000 @ A3

Date **31/10/2023** 

Drawn by **JC** Checked by CAD format Vectorworks

541\_3\_AR\_300\_001\_A Copyright all material Studio Spicer Limited

North Rye House Donnington Nr Moreton in Marsh GL56 0XU