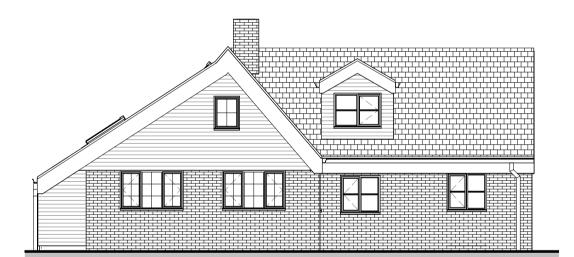

B Existing Section B
1:100

1) Existing North Elevation

3 Existing East Elevation

2 Existing South Elevation
1:100

4 Existing West Elevation
1:100

| Revision Schedule |          |             | Notes: Drawings are based on survey data and may not accurately represent what is physically present. |                        |
|-------------------|----------|-------------|-------------------------------------------------------------------------------------------------------|------------------------|
| No                | Date     | Description | Toprocont what is physically procont.                                                                 | 023                    |
|                   | '        |             | Do not scale from this drawing. All dimensions are to be verified                                     | 06/12/2023<br>14:06:40 |
| Α                 | 16/11/23 | First issue | on site before proceeding with the work.                                                              | 06/                    |
|                   |          |             | All dimensions are in millimeters unless noted otherwise.                                             |                        |
|                   |          |             | Spacemaker Architects shall be notified in writing of any discrepancies.                              |                        |
|                   |          |             | This line measures 100mm when this drawing is printed                                                 | @ A3                   |