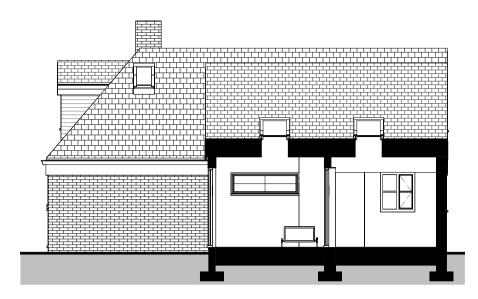

B Existing Section B
1:100

1) Existing North Elevation

3 Existing East Elevation

2 Existing South Elevation
1:100

4 Existing West Elevation
1:100

| Revision Schedule |          |             | Notes: Drawings are based on survey data and may not accurately represent what is physically present. |                        |
|-------------------|----------|-------------|-------------------------------------------------------------------------------------------------------|------------------------|
| No                | Date     | Description | Toprocont what is physically procont.                                                                 | 023                    |
|                   | '        |             | Do not scale from this drawing. All dimensions are to be verified                                     | 06/12/2023<br>14:06:40 |
| Α                 | 16/11/23 | First issue | on site before proceeding with the work.                                                              | 06/                    |
|                   |          |             | All dimensions are in millimeters unless noted otherwise.                                             |                        |
|                   |          |             | Spacemaker Architects shall be notified in writing of any discrepancies.                              |                        |
|                   |          |             | This line measures 100mm when this drawing is printed                                                 | @ A3                   |