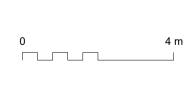

B Existing Section B
1:100

1) Existing North Elevation

3 Existing East Elevation

2 Existing South Elevation
1:100

4 Existing West Elevation
1:100

| Revision Schedule |          |             | Notes: Drawings are based on survey data and may not accurately represent what is physically present. |                        |
|-------------------|----------|-------------|-------------------------------------------------------------------------------------------------------|------------------------|
| No                | Date     | Description | Toprocont what is physically procont.                                                                 | 023                    |
|                   | '        |             | Do not scale from this drawing. All dimensions are to be verified                                     | 06/12/2023<br>14:06:40 |
| Α                 | 16/11/23 | First issue | on site before proceeding with the work.                                                              | 06/                    |
|                   |          |             | All dimensions are in millimeters unless noted otherwise.                                             |                        |
|                   |          |             | Spacemaker Architects shall be notified in writing of any discrepancies.                              |                        |
|                   |          |             | This line measures 100mm when this drawing is printed                                                 | @ A3                   |