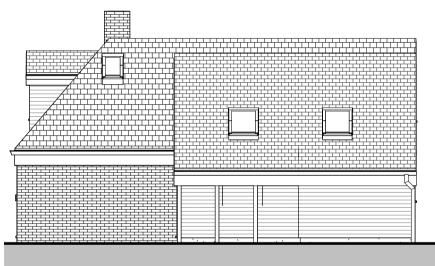

B Existing Section B
1:100

1) Existing North Elevation

3 Existing East Elevation

2 Existing South Elevation
1:100

4 Existing West Elevation
1:100

| Revision Schedule |          |             | Notes: Drawings are based on survey data and may not accurately represent what is physically present. |                        |
|-------------------|----------|-------------|-------------------------------------------------------------------------------------------------------|------------------------|
| No                | Date     | Description | Toprocont what is physically procont.                                                                 | 023                    |
|                   | '        |             | Do not scale from this drawing. All dimensions are to be verified                                     | 06/12/2023<br>14:06:40 |
| Α                 | 16/11/23 | First issue | on site before proceeding with the work.                                                              | 06/                    |
|                   |          |             | All dimensions are in millimeters unless noted otherwise.                                             |                        |
|                   |          |             | Spacemaker Architects shall be notified in writing of any discrepancies.                              |                        |
|                   |          |             | This line measures 100mm when this drawing is printed                                                 | @ A3                   |