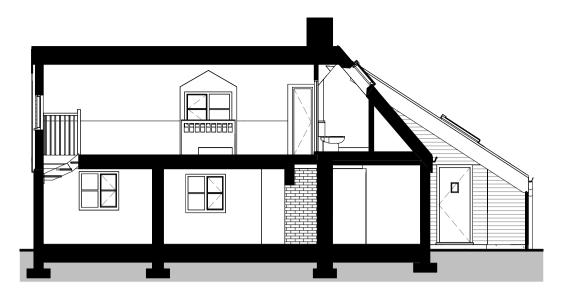

B Existing Section B
1:100

1) Existing North Elevation

3 Existing East Elevation

2 Existing South Elevation
1:100

4 Existing West Elevation
1:100

| Revision Schedule |          |             | Notes: Drawings are based on survey data and may not accurately represent what is physically present. |                        |
|-------------------|----------|-------------|-------------------------------------------------------------------------------------------------------|------------------------|
| No                | Date     | Description | Toprocont what is physically procont.                                                                 | 023                    |
|                   | '        |             | Do not scale from this drawing. All dimensions are to be verified                                     | 06/12/2023<br>14:06:40 |
| Α                 | 16/11/23 | First issue | on site before proceeding with the work.                                                              | 06/                    |
|                   |          |             | All dimensions are in millimeters unless noted otherwise.                                             |                        |
|                   |          |             | Spacemaker Architects shall be notified in writing of any discrepancies.                              |                        |
|                   |          |             | This line measures 100mm when this drawing is printed                                                 | @ A3                   |