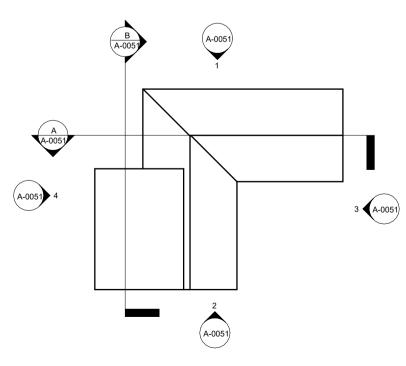

B Existing Section B
1:100

1) Existing North Elevation

3 Existing East Elevation

2 Existing South Elevation
1:100

4 Existing West Elevation
1:100

| Revision Schedule |          |             | Notes: Drawings are based on survey data and may not accurately represent what is physically present. |                        |
|-------------------|----------|-------------|-------------------------------------------------------------------------------------------------------|------------------------|
| No                | Date     | Description | Toprocont what is physically procont.                                                                 | 023                    |
|                   | '        |             | Do not scale from this drawing. All dimensions are to be verified                                     | 06/12/2023<br>14:06:40 |
| Α                 | 16/11/23 | First issue | on site before proceeding with the work.                                                              | 06/                    |
|                   |          |             | All dimensions are in millimeters unless noted otherwise.                                             |                        |
|                   |          |             | Spacemaker Architects shall be notified in writing of any discrepancies.                              |                        |
|                   |          |             | This line measures 100mm when this drawing is printed                                                 | @ A3                   |