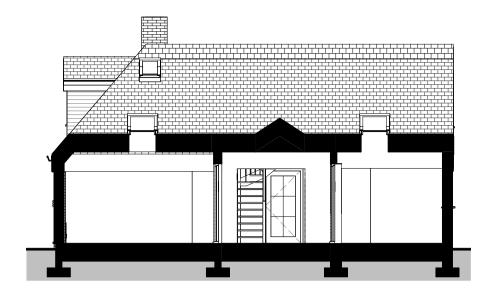

A Proposed Section A 1:100

B Proposed Section
1:100

Proposed North Elevation
1:100

Proposed East Elevation
1:100

New front porch Catslide roof extension with new rooflight plain clay tiles to match existing weatherboarding as existing