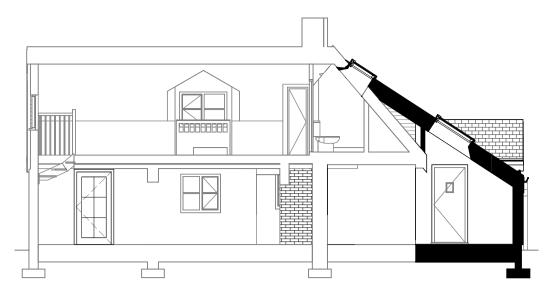

A Proposed Section A 1:100

B Proposed Section
1:100

Proposed North Elevation
1:100

Proposed East Elevation
1:100

New front porch Catslide roof extension with new rooflight plain clay tiles to match existing weatherboarding as existing