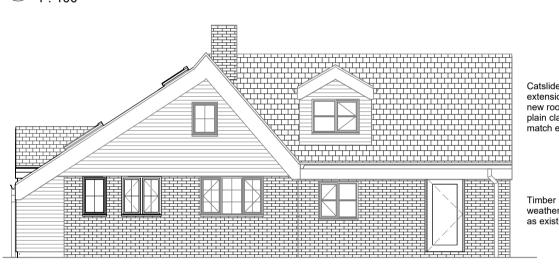

Proposed South Elevation
1:100

Proposed West Elevation

1:100

| Revision Schedule |          |                     | Notes:  Drawings are based on survey data and may not accurately represent what is physically present. |                        |
|-------------------|----------|---------------------|--------------------------------------------------------------------------------------------------------|------------------------|
| No                | Date     | Description         |                                                                                                        | 023                    |
|                   |          |                     | Do not scale from this drawing. All dimensions are to be verified                                      | 06/12/2023<br>14:06:42 |
| С                 | 06/12/23 | Issued for planning | on site before proceeding with the work.                                                               | 06/<br>14:             |
| В                 | 04/12/23 | Added porch         | All dimensions are in millimeters unless noted otherwise.                                              |                        |
| Α                 | 16/11/23 | First issue         | All differsions are in millimeters unless noted otherwise.                                             |                        |
|                   |          |                     | Spacemaker Architects shall be notified in writing of any discrepancies.                               |                        |
|                   |          |                     | This line measures 100mm when this drawing is printed (                                                | <br>@ АЗ               |