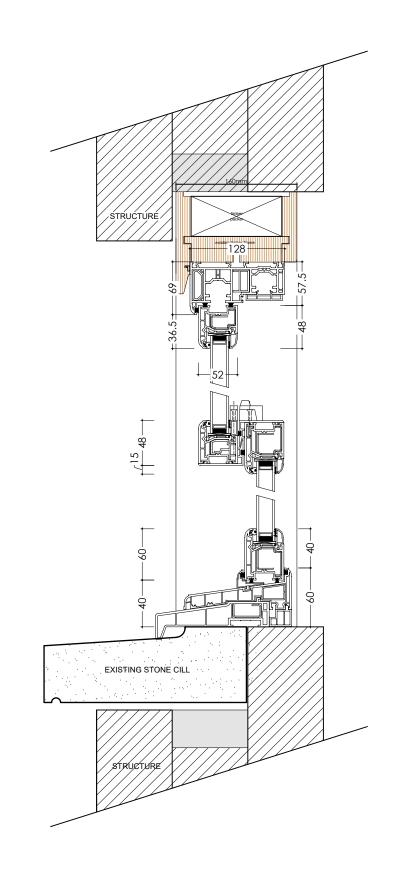

## sash elevation

sash jamb, head and cill details

Copyright, design rights or other intellectual property rights in this drawing remain the property of Blackrock Architecture Ltd. The plans and information contained within are supplied on the express condition that they are not used in connection with the production of any building components nor the design, erection or construction of any building unless with the permission of Blackrock Architecture Ltd. The plans may not be copied nor used, disclosed nor passed to any third party for any other purpose without the express consent of Blackrock Architecture Ltd.

## Proposed sash window details

Client / Scale 1:5@A3 Drawing No. 2080/05 A