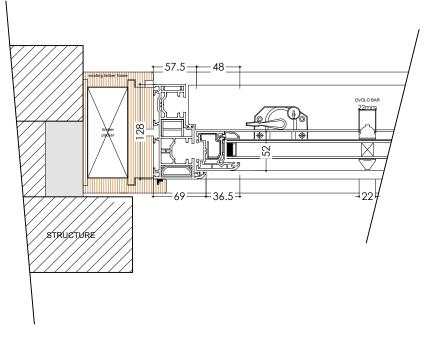

## sash elevation

sash jamb, head and cill details

Copyright, design rights or other intellectual property rights in this drawing remain the property of Blackrock Architecture Ltd. The plans and information contained within are supplied on the express condition that they are not used in connection with the production of any building components nor the design, erection or construction of any building unless with the permission of Blackrock Architecture Ltd. The plans may not be copied nor used, disclosed nor passed to any third party for any other purpose without the express consent of Blackrock Architecture Ltd.

## Proposed sash window details

Client / Scale 1:5@A3 Drawing No. 2080/05 A