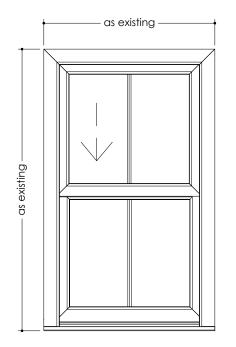

## sash elevation

sash jamb, head and cill details

Copyright, design rights or other intellectual property rights in this drawing remain the property of Blackrock Architecture Ltd. The plans and information contained within are supplied on the express condition that they are not used in connection with the production of any building components nor the design, erection or construction of any building unless with the permission of Blackrock Architecture Ltd. The plans may not be copied nor used, disclosed nor passed to any third party for any other purpose without the express consent of Blackrock Architecture Ltd.

## Proposed sash window details

Client / Scale 1:5@A3 Drawing No. 2080/05 A