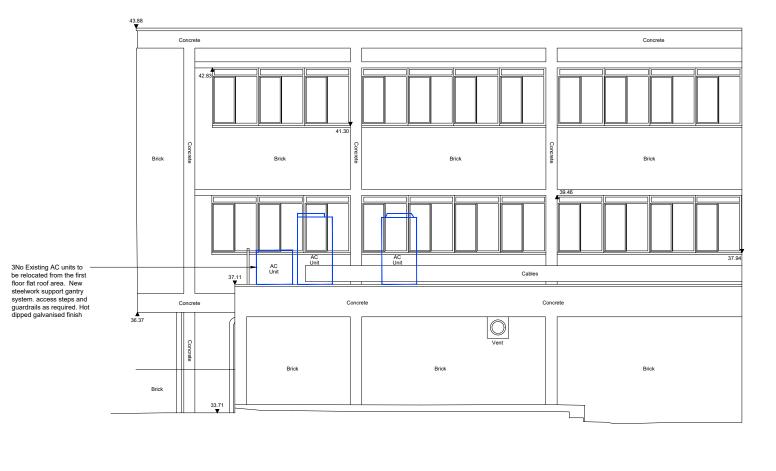

Datum 32.00m

Elevation 6

## **EXISTING ELEVATION - 6**

A 30/10/2023 Submitted for Planning RA / PW REV DATE REVISION INITIALS LLOYDS BANKING GROUP ALL DIMENSIONS TO BE VERIFIED PRIOR TO COMMENCING WORK. DRAWING BE READ IN CONJUNCTION WITH PROJECT SPECIFICATIONS. THIS DRAWING IS THE PROPERTY OF LLOYDS BANKING GROUP AND COPYRIGHT IS RESERVED BY THEM. THE DRAWING IS ISSUED ON CONDITION THAT IT IS NO COPIED OR DISCLOSED BY OR TO ANY UNALTHORSE PRESONS WITHOUT PRIOR CONSENT IN WEITING TO LLOYDS BANKING GROUP-, GROUP PROPERTY. LL MODIFIED DRAWINGS SHOLD BE RETURNED TO LLOYDS BANKING GROUP. GROUP PROPERTY BRISTOL - PO Box 112, Canons House, Canons Way, BRISTOL, BS99 7LB EDINBURGH - Sighthill South, 12 Bankhead Crossway South, EDINBURGH, EH11 4E HALIFAX - Trinity Road, HALIFAX, West Yorkshire, HX1 2RG S RACTOR PROJECT ADDRESS Brand - Halifax Woking 22/24 Commercial Way 22/24 Commercial Way WOKING GU21 1HQ SCALE A1 - 1:50 A3 - 1:100 DATE DRAWING DESCRIPTION Existing Elevation - 6 19/06/23 DRAWN BY RA / LA REVISION 50961702-HLN-XX-E6-M2-AREX-7101