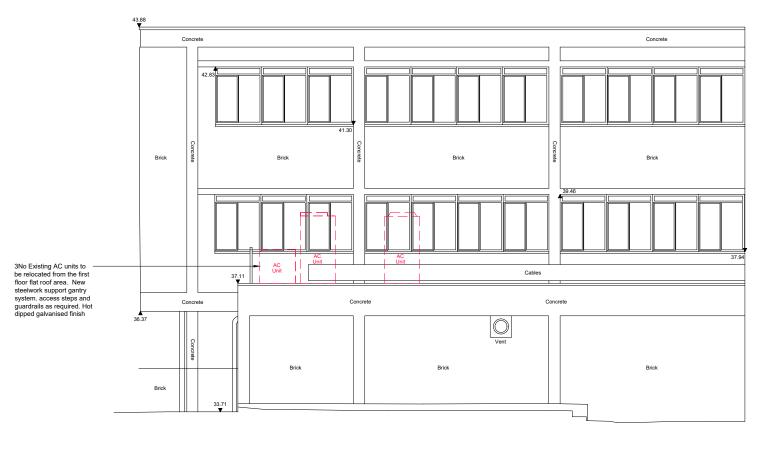

Datum 32.00m

Elevation 6

## **PROPOSED ELEVATION - 6**

A 30/10/2023 Submitted for Planning RA / PW REV DATE REVISION INITIALS LLOYDS BANKING GROUP ALL DIMENSIONS TO BE VERIFIED PRIOR TO COMMENCING WORK. DRAWING BE READ IN CONJUNCTION WITH PROJECT SPECIFICATIONS. THIS DRAWING IS THE PROPERTY OF LLOYDS BANKING GROUP AND COPYRIGHT IS RESERVED BY THEM. THE DRAWING IS ISSUED ON CONDITION THAT IT IS NO COPIED OR DISCLOSED BY OR TO ANY UNALTHORSE PRESONS WITHOUT PRIOR CONSENT IN WEITING TO LLOYDS BANKING GROUP-, GROUP PROPERTY. LL MODIFIED DRAWINGS SHOLD BE RETURNED TO LLOYDS BANKING GROUP. GROUP PROPERTY BRISTOL - PO Box 112, Canons House, Canons Way, BRISTOL, BS99 7LB EDINBURGH - Sighthill South, 12 Bankhead Crossway South, EDINBURGH, EH11 4E HALIFAX - Trinity Road, HALIFAX, West Yorkshire, HX1 2RG S RACTOR PROJECT ADDRESS Brand - Halifax Woking 22/24 Commercial Way 22/24 Commercial Way WOKING GU21 1HQ SCALE A1 - 1:50 A3 - 1:100 DATE DRAWING DESCRIPTION Proposed Elevation - 6 19/06/23 DRAWN BY RA / LA REVISION 50961702-HLN-XX-E6-M2-AR02-7101