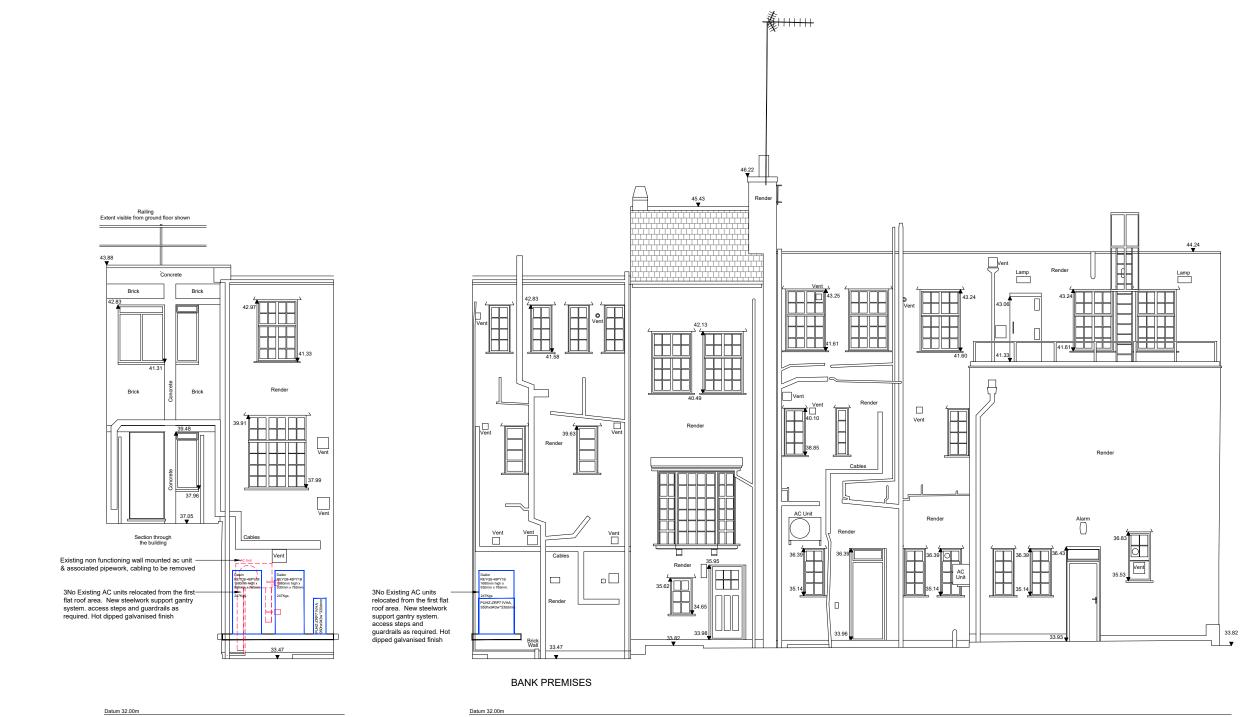

Elevation 5

\_\_\_\_

Elevation 4

## **PROPOSED ELEVATION - 4 & 5**

CONTRACTORS PROPOSALS

| в                                                                             | 01/12/2023                                                                                                     | Submitted for Planning                       |                                                                | RA / PW            |
|-------------------------------------------------------------------------------|----------------------------------------------------------------------------------------------------------------|----------------------------------------------|----------------------------------------------------------------|--------------------|
| REV                                                                           | DATE                                                                                                           | REVISION                                     |                                                                | INITIALS           |
| LOOYDS BANKING GROUP ALLINGTON STATES AND |                                                                                                                |                                              |                                                                |                    |
| Bra<br>Wo<br>22/<br>WC                                                        | JECT ADDRES<br>Ind - Halifax<br>king 22/24<br>24 Commer<br>24 Commer<br>DKING GU2<br>WING DESCRI<br>posed Elev | Commercial Way<br>cial Way<br>1 1HQ<br>PTION | SCALE<br>A1 - 1<br>A3 - 1<br>DATE<br>19/06/<br>DRAWN<br>RA / L | :100<br>/23<br>NBY |
| DRAWING NUMBER<br>50961702-HI N-XX-E4-M2-AR-7101                              |                                                                                                                |                                              | REVISION<br>B                                                  |                    |