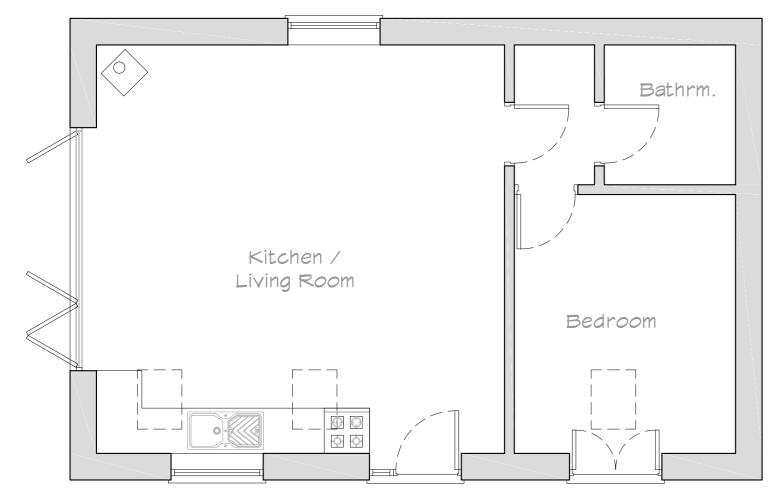

Roof plan as existing Scale 1:100

Floor plan as existing

Ta Harrington Road 74.4m

Block Plan Scale 1:500

Site Location Plan Scale 1:1250

B: 24.11.23: Site & roof plan revised

A: 20.11.23: Drawing amended for planning application