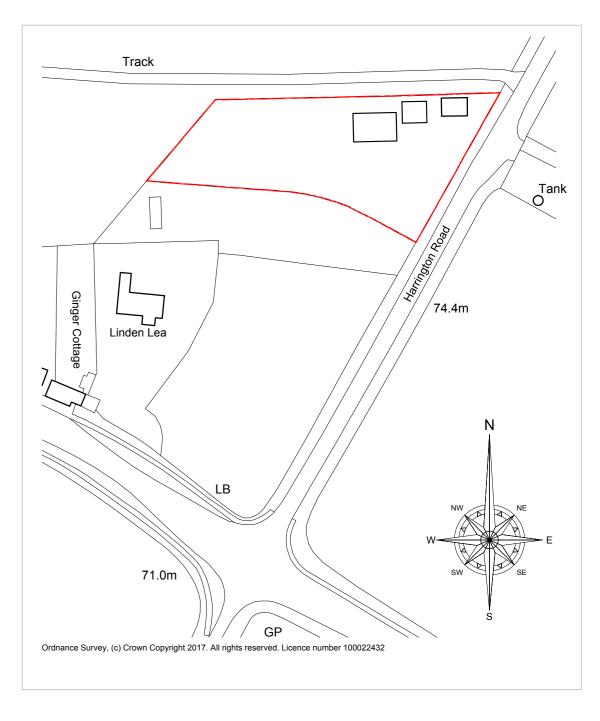

Roof plan as existing Scale 1:100

Floor plan as existing

Ta Harrington Road 74.4m

Block Plan Scale 1:500

Site Location Plan Scale 1:1250

B: 24.11.23: Site & roof plan revised

A: 20.11.23: Drawing amended for planning application