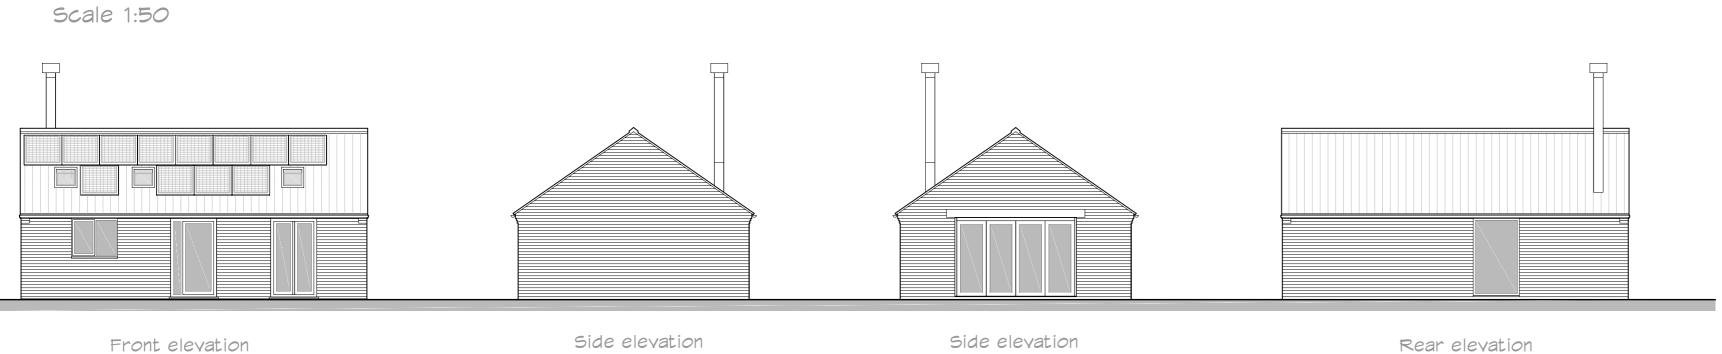

Roof plan as existing Scale 1:100



Floor plan as existing



Ta Harrington Road 74.4m

Block Plan Scale 1:500



Site Location Plan Scale 1:1250

B: 24.11.23: Site & roof plan revised

A: 20.11.23: Drawing amended for planning application

**PLANNING** 

## **RJ DESIGN** ARCHITECTURE

162 Eastgate Louth LN11 9AB

t: 01507 604324

www.rjda.co.uk

Project Title

The Beeches

Harrington Road Hagworthingham Spilsby PE23 4NE

Drawing Title

Cottage plans as existing

| 17/1427        | 302              | В                |
|----------------|------------------|------------------|
| Project Number | Drawing Number   | Revision         |
| As shown       | Date<br>Jun 2023 | Original size A2 |

Elevations as existing

Scale 1:100