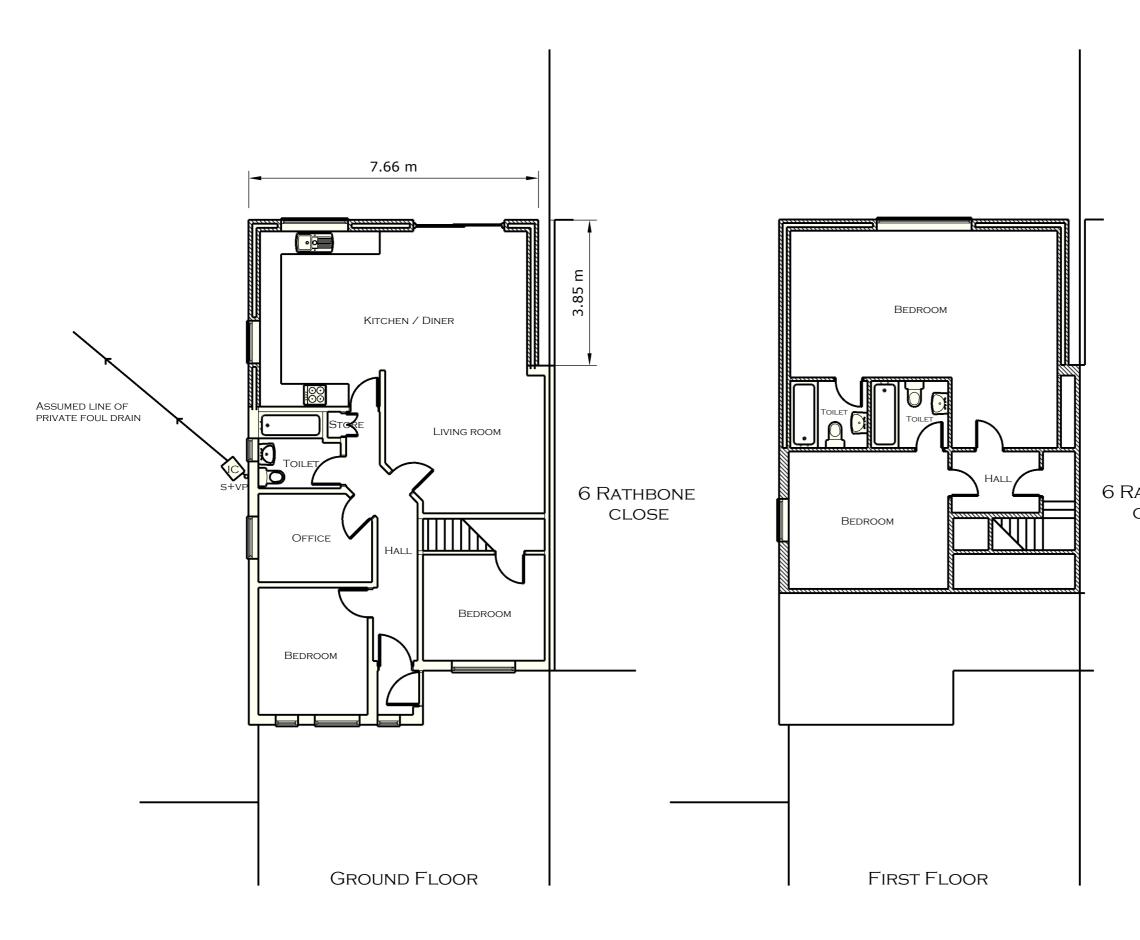

## 6 RATHBONE CLOSE

PROJECT:

FIRST FLOOR REAR EXTENSION TO INCLUDE RAISING OF THE ROOFLINE TO FORM ADDITIONAL LIVING ACCOMMODATION.

TITLE:

PROPOSED FLOOR PLANS

Dwg No:

| Name                  |    | Date     |  |  |
|-----------------------|----|----------|--|--|
| DRAWN                 | KB | 13/11/23 |  |  |
| CHECK                 | ZB | 13/11/23 |  |  |
| ISSUED                | KB | 12/12/23 |  |  |
| SCALE: 1:100 A3 REV B |    |          |  |  |