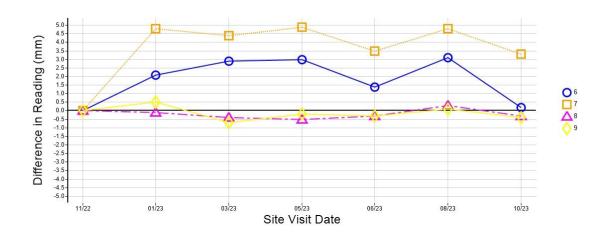

### Level Monitoring Difference Graphs

The following graphs display the progressive movement that each Level Monitoring Station recorded at each separate site visit date to give an overall look at how much the property is moving.