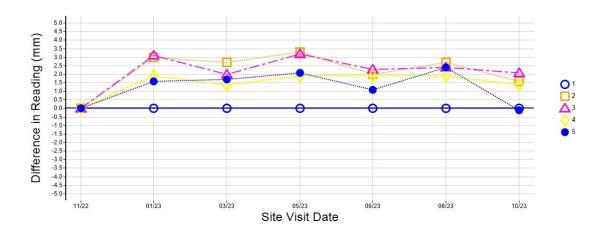

### Level Monitoring Difference Graphs

The following graphs display the progressive movement that each Level Monitoring Station recorded at each separate site visit date to give an overall look at how much the property is moving.