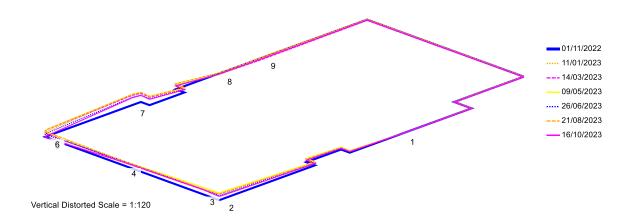

### Level Monitoring Displacement Map

The following image shows an isometric representation of the movement of the property, based on the Level Monitoring Stations that were installed.

**FRONT** 