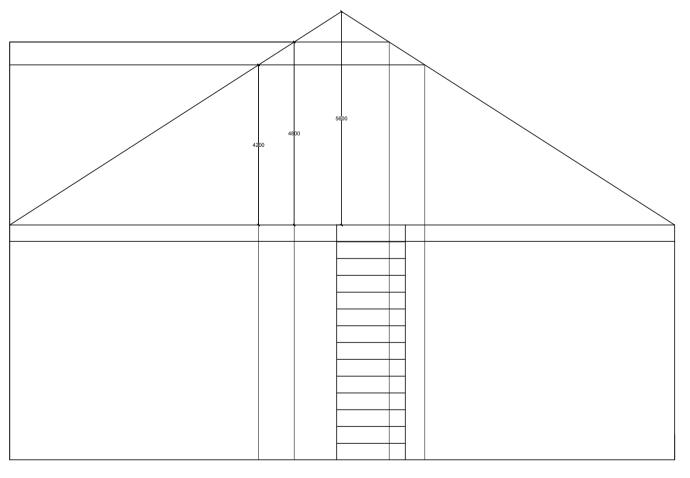

2.1m min head room zone

Section A-a 1:50

Proposed Side Elevation

info@endeavourdesign.co.uk 07716315534

www.endeavourdesign.co.uk