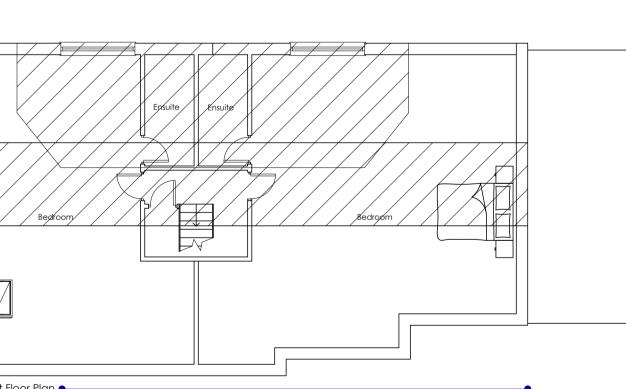

2.1m min head room zone

Section A-a 1:50

Proposed Side Elevation

info@endeavourdesign.co.uk 07716315534

www.endeavourdesign.co.uk