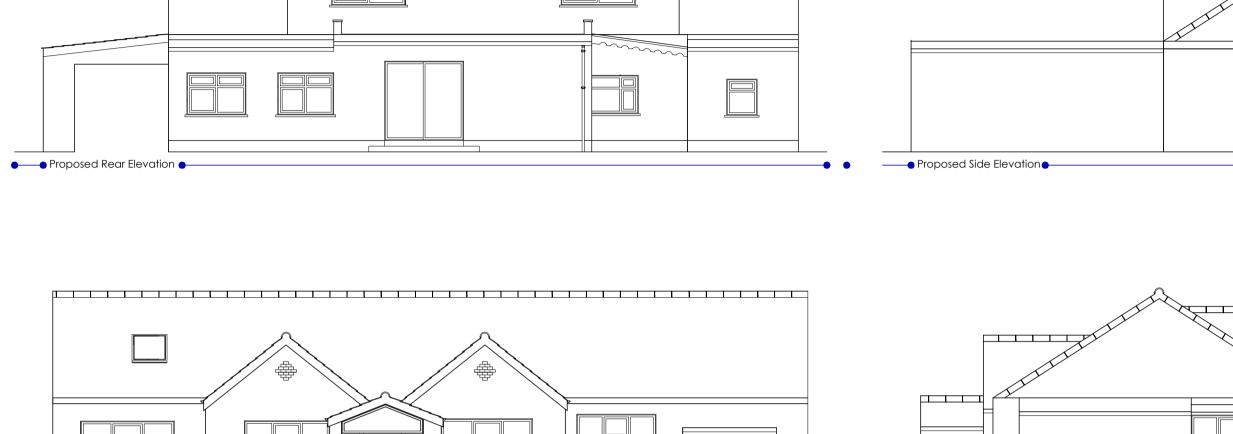

2.1m min head room zone

Section A-a 1:50

Proposed Side Elevation

info@endeavourdesign.co.uk 07716315534

www.endeavourdesign.co.uk