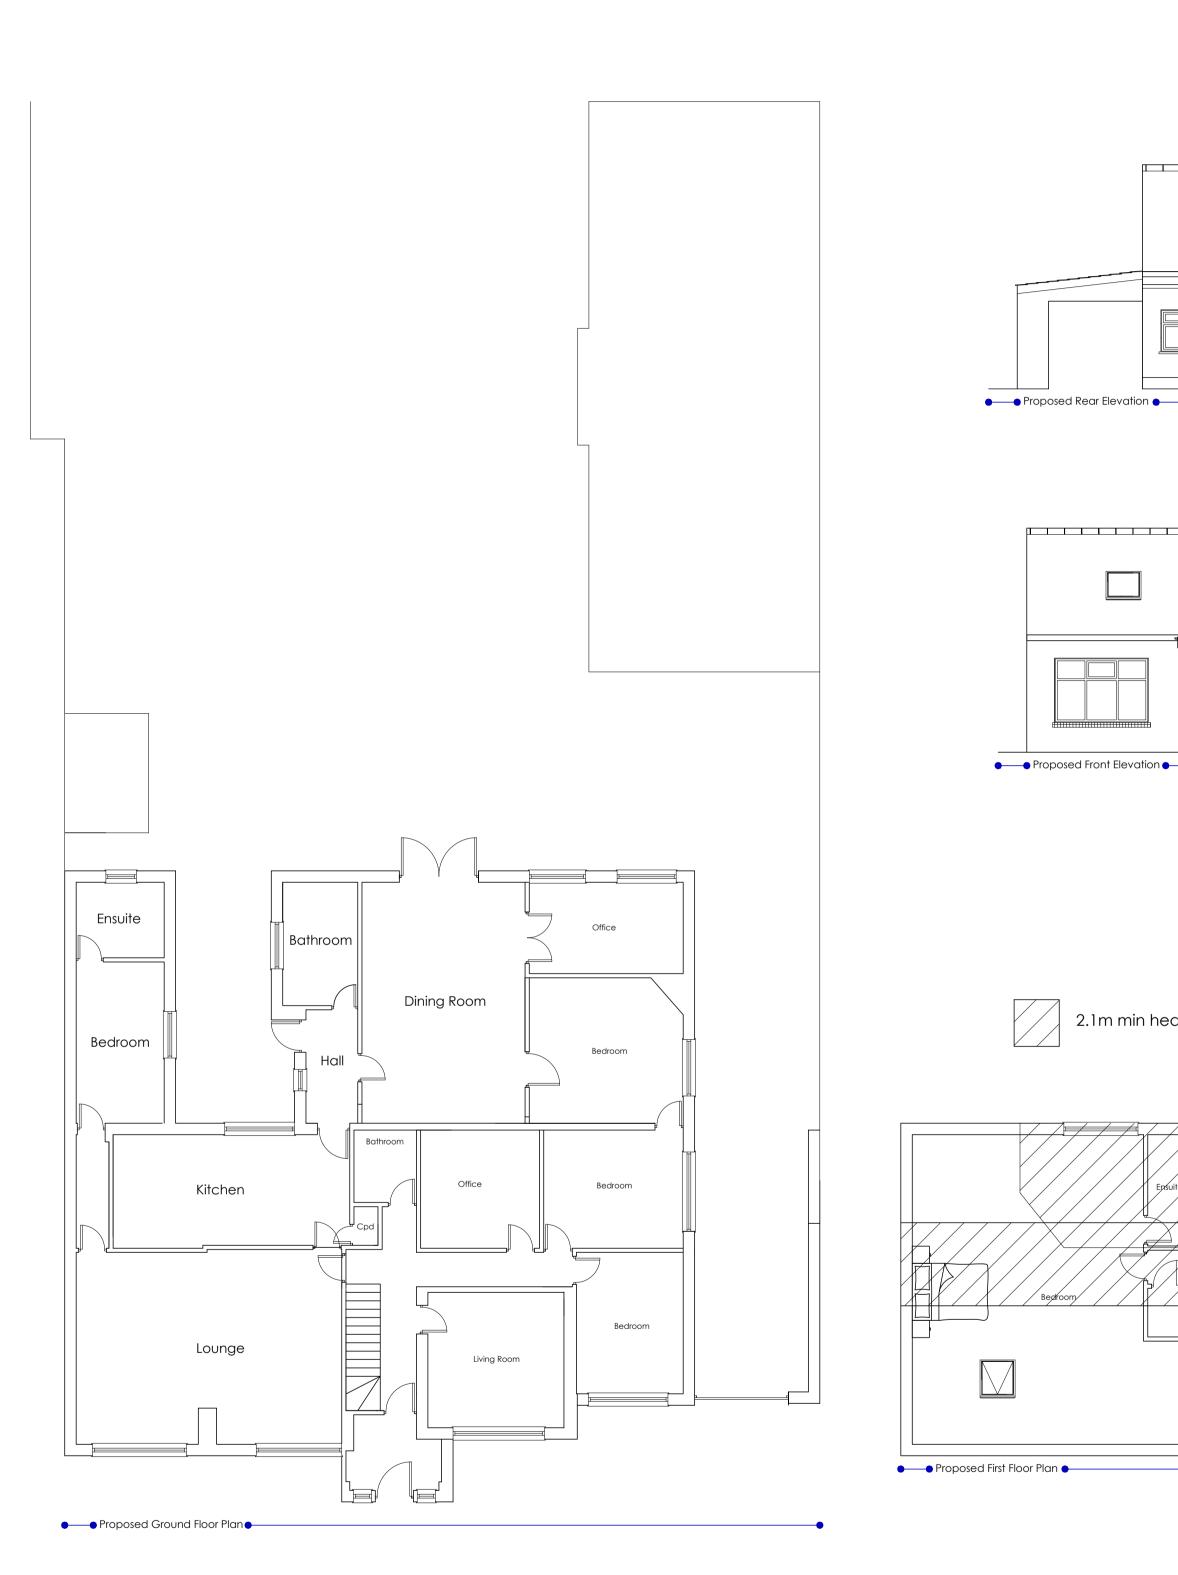

ING. THE CONTRACTOR IS DEEMED TO HAVE CHECKED ALL DIMENSIONS ON SITE AND IS TO REPORT ANY DISCREPANCIES TO ENDEAVOUR DESIGN PARTNERSHIP. THE CONTENTS OF THIS DRAWING ARE COVERED BY COPYRIGHT AND REMAIN THE PROPERTY OF ENDEAVOUR DESIGN PARTNERSHIP. THE CONTENTS. ANY DIMENSIONS NOT SHOWN ARE TO BE CHECKED AND AGREED WITH ENDEAVOUR DESIGN.





2.1m min head room zone



Section A-a 1:50

Proposed Side Elevation







info@endeavourdesign.co.uk 07716315534

www.endeavourdesign.co.uk

## Drawing Title:

Proposed Plans & Elevations

## Date:

OCT 2023

**Revision**:

Reference: 002

Scale:

1:100 - Drawn to A1

Drawn by: J Connor

Address: Southview, Thornaby

Client: Residential