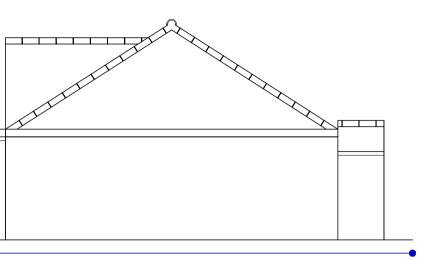

2.1m min head room zone

Section A-a 1:50

Proposed Side Elevation

info@endeavourdesign.co.uk 07716315534

www.endeavourdesign.co.uk