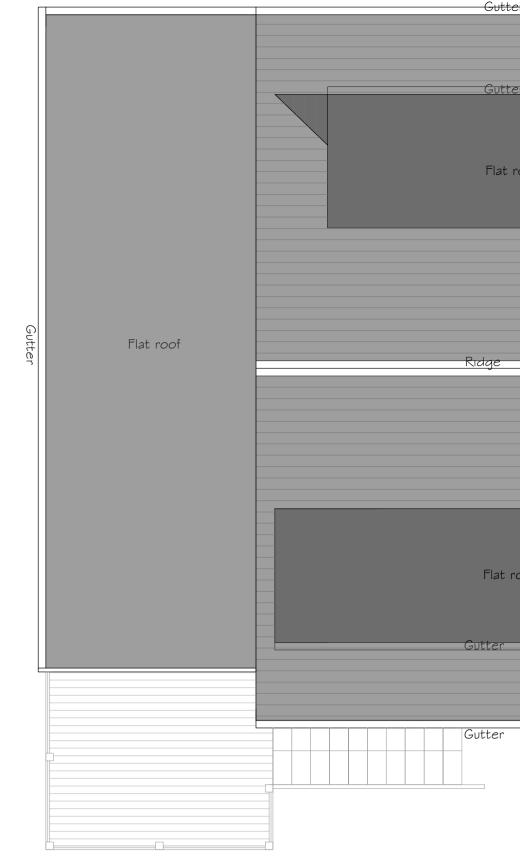

PROPOSED SIDE (NORTH WEST) ELEVATION SCALE | : 50

PROPOSED ROOF PLAN SCALE 1:50

0m 0.5m 1:50

| SCALE    | DATE   | DRWG REF | REV |
|----------|--------|----------|-----|
| VARIES @ | DEC 23 | 002      | _ ^ |
| A1       |        |          |     |

 $\frown$ 

 $\bigcirc 2$ Ĭ 

→----

Flat roof

Gutter

Gutter

Flat roof

— Additional step added to patio