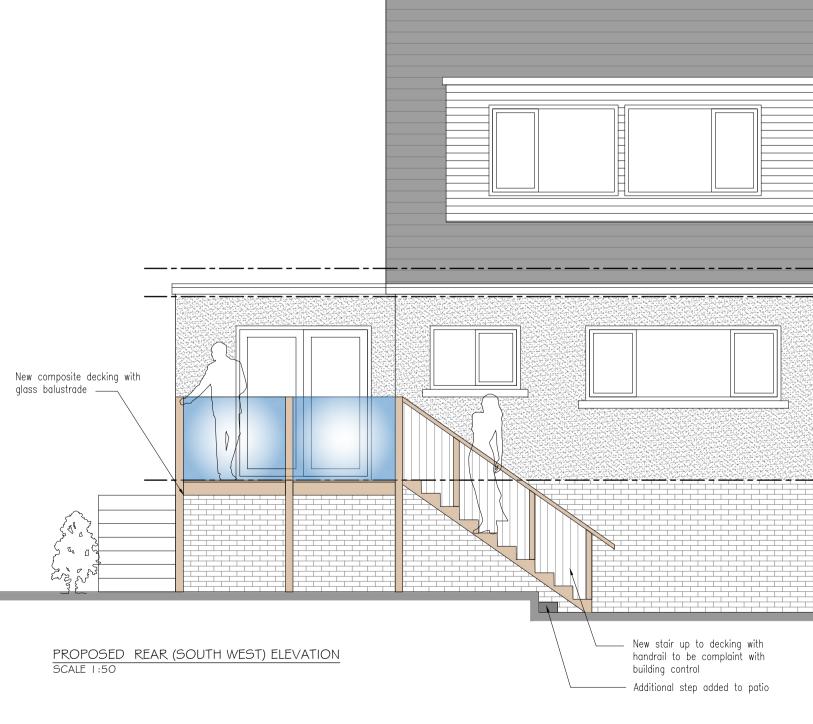

 $\frown$ 

 $\bigcirc 2$ Ĭ 

→----

Flat roof

Gutter

Gutter

Flat roof

— Additional step added to patio

2.5m

New stair up to decking with handrail to be complaint with building control