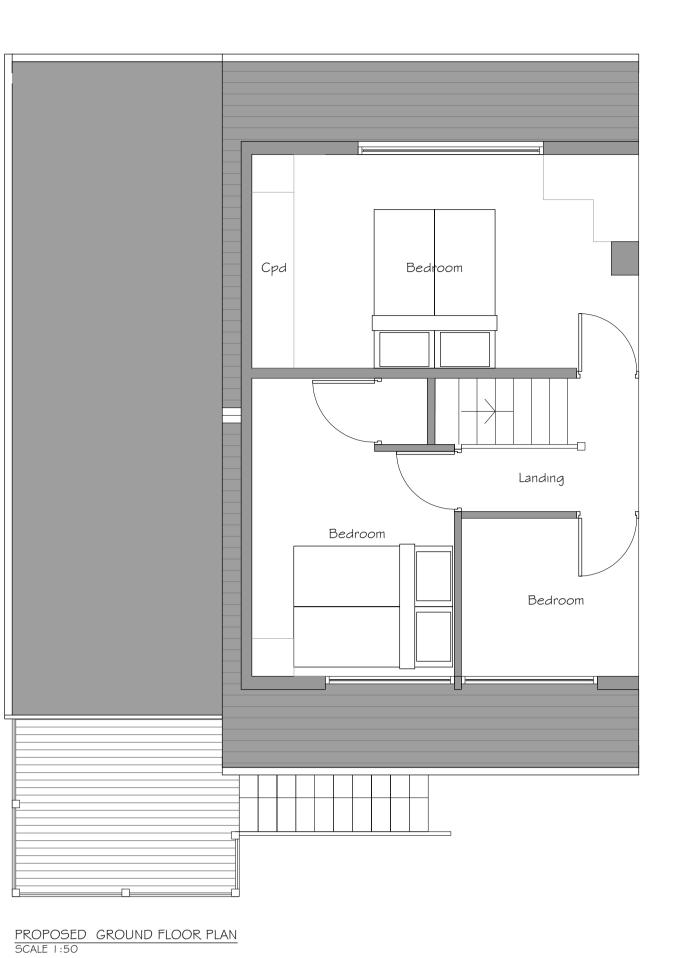

PROPOSED SIDE (NORTH WEST) ELEVATION SCALE | : 50





PROPOSED ROOF PLAN SCALE 1:50





0m 0.5m 1:50

| SCALE    | DATE   | DRWG REF | REV |
|----------|--------|----------|-----|
| VARIES @ | DEC 23 | 002      | _ ^ |
| A1       |        |          |     |

| SCALE    | DATE   | DRWG REF | REV |
|----------|--------|----------|-----|
| VARIES @ | DEC 23 | 002      | *   |
| A 4      |        |          |     |

PROPOSED NEW DECKING PROPOSED PLANS & ELEVATIONS

7 CARR GROVE RIDDLESDEN

MANDY WATKINS

| }<br>              |
|--------------------|
|                    |
|                    |
|                    |
|                    |
|                    |
|                    |
|                    |
| $\langle\!\langle$ |
|                    |
| $\bigcirc$         |

 $\frown$ 

 $\bigcirc 2$ Ĭ 

→----

Flat roof

Gutter

Gutter

Fl