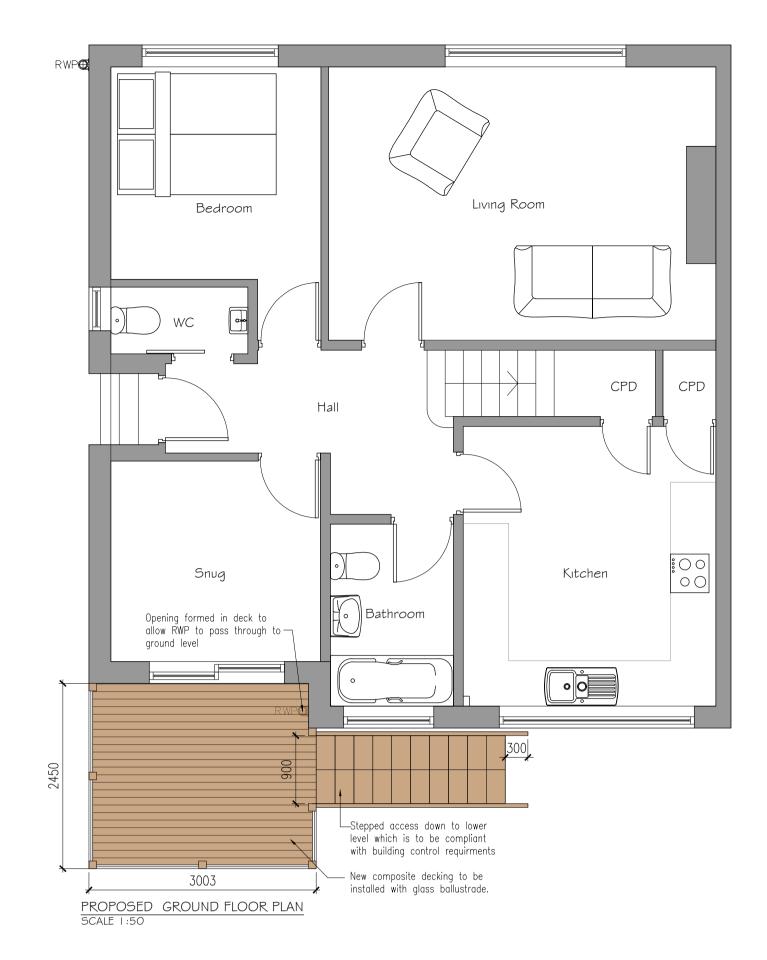

2.5m

New stair up to decking with handrail to be complaint with building control