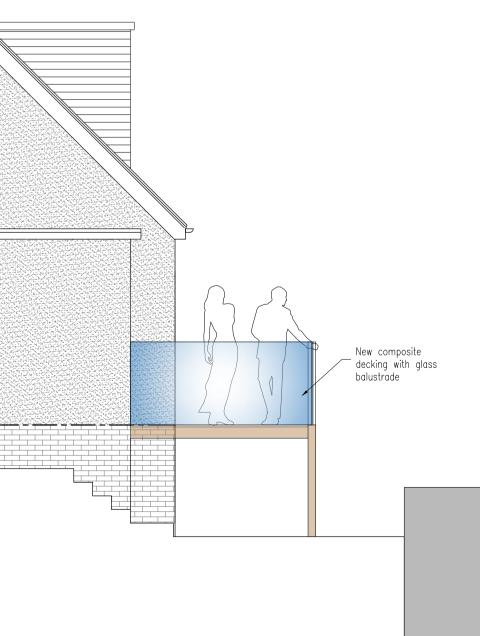

 $\frown$ 

 $\bigcirc 2$ Ĭ 

→----

Flat roof

Gutter

Gutter

Flat roof

— Additional step added to patio

2.5m

New stair up to decking with handrail to be complaint with building control