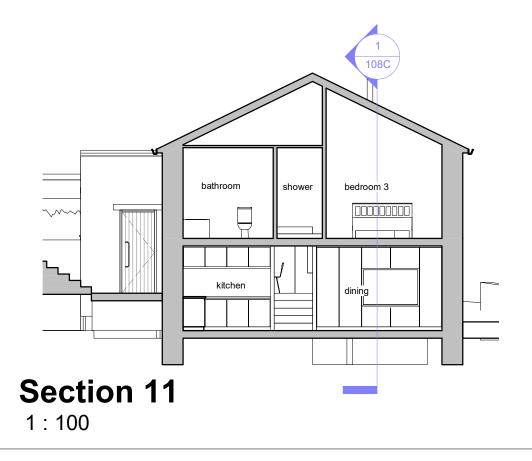

1:100

| 1. DO NOT SCALE FROM THIS DRAWING - USE FIGURED<br>DIMENSIONS ONLY                                                              |                                          |
|---------------------------------------------------------------------------------------------------------------------------------|------------------------------------------|
| 2. ALL DIMENSIONS IN MILLIMETRES (UNLESS OTHERWISE<br>NOTED) AND TO BE VERIFIED ON SITE                                         |                                          |
| 2. READ IN CONJUNCTION WIH ALL OTHER CONSULATANT<br>/ SPECIALISTS DRAWINGS. REPORT ANY DISCREPANCIES                            |                                          |
| BEFORE AFFECTED WORK COMMENCES<br>3. ALL SETTING OUT DIMENSIONS TO BE CHECKED ON<br>SITE BY CONTRACTOR PRIOR TO WORK COMMENCING |                                          |
| 4. ALL WORKS TO BE CARRIED OUT IN ACCORDANCE<br>WITH CURRENT BUILDING REGULATIONS, PLANNING                                     |                                          |
| REQUIREMENTS AND CODES OF PRACTICE. MATERIALS<br>USED TO COMPLY WITH CURRENT BRITISH STANDARDS                                  |                                          |
| 5. THIS DRAWING REMAINS COPYRIGHT OF ROOST<br>ARCHITECTS. COPY/DISTRIBUTE ONLY WITH CONSENT OF<br>ROOST ARCHITECTS              |                                          |
|                                                                                                                                 |                                          |
|                                                                                                                                 |                                          |
|                                                                                                                                 |                                          |
|                                                                                                                                 |                                          |
|                                                                                                                                 |                                          |
|                                                                                                                                 |                                          |
|                                                                                                                                 |                                          |
|                                                                                                                                 |                                          |
|                                                                                                                                 |                                          |
|                                                                                                                                 |                                          |
|                                                                                                                                 |                                          |
|                                                                                                                                 |                                          |
|                                                                                                                                 |                                          |
|                                                                                                                                 |                                          |
|                                                                                                                                 |                                          |
|                                                                                                                                 |                                          |
|                                                                                                                                 |                                          |
|                                                                                                                                 |                                          |
| 0                                                                                                                               | Dut                                      |
| Rev. Date Drawing Suitability                                                                                                   |                                          |
| FOR INFORMATION                                                                                                                 |                                          |
|                                                                                                                                 | ost Architects                           |
| liki                                                                                                                            | ster Street                              |
| cooct                                                                                                                           | 29 9ET                                   |
|                                                                                                                                 | : 0784 330 2678<br>w.roostarchitects.com |
| Project Title<br>The Barn Clough Bank Lane                                                                                      |                                          |
| Drawing Title                                                                                                                   |                                          |
| Proposed Sections                                                                                                               |                                          |
| Scale Original Size A3                                                                                                          | Date 25/07/22                            |
| Drawing Number 2022 - 040 - 108C                                                                                                |                                          |
|                                                                                                                                 | · <del>-</del>                           |