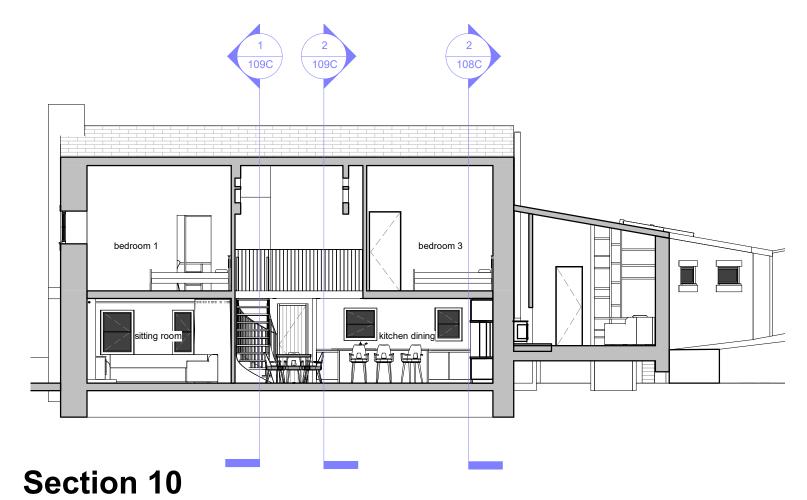

1:100

| 1. DO NOT SCALE FROM THIS DRAWING - USE FIGURED<br>DIMENSIONS ONLY                                                              |                                          |
|---------------------------------------------------------------------------------------------------------------------------------|------------------------------------------|
| 2. ALL DIMENSIONS IN MILLIMETRES (UNLESS OTHERWISE<br>NOTED) AND TO BE VERIFIED ON SITE                                         |                                          |
| 2. READ IN CONJUNCTION WIH ALL OTHER CONSULATANT<br>/ SPECIALISTS DRAWINGS. REPORT ANY DISCREPANCIES                            |                                          |
| BEFORE AFFECTED WORK COMMENCES<br>3. ALL SETTING OUT DIMENSIONS TO BE CHECKED ON<br>SITE BY CONTRACTOR PRIOR TO WORK COMMENCING |                                          |
| 4. ALL WORKS TO BE CARRIED OUT IN ACCORDANCE<br>WITH CURRENT BUILDING REGULATIONS, PLANNING                                     |                                          |
| REQUIREMENTS AND CODES OF PRACTICE. MATERIALS<br>USED TO COMPLY WITH CURRENT BRITISH STANDARDS                                  |                                          |
| 5. THIS DRAWING REMAINS COPYRIGHT OF ROOST<br>ARCHITECTS. COPY/DISTRIBUTE ONLY WITH CONSENT OF<br>ROOST ARCHITECTS              |                                          |
|                                                                                                                                 |                                          |
|                                                                                                                                 |                                          |
|                                                                                                                                 |                                          |
|                                                                                                                                 |                                          |
|                                                                                                                                 |                                          |
|                                                                                                                                 |                                          |
|                                                                                                                                 |                                          |
|                                                                                                                                 |                                          |
|                                                                                                                                 |                                          |
|                                                                                                                                 |                                          |
|                                                                                                                                 |                                          |
|                                                                                                                                 |                                          |
|                                                                                                                                 |                                          |
|                                                                                                                                 |                                          |
|                                                                                                                                 |                                          |
|                                                                                                                                 |                                          |
|                                                                                                                                 |                                          |
|                                                                                                                                 |                                          |
| 0                                                                                                                               | Dut                                      |
| Rev. Date Drawing Suitability                                                                                                   |                                          |
| FOR INFORMATION                                                                                                                 |                                          |
|                                                                                                                                 | ost Architects                           |
| liki                                                                                                                            | ster Street                              |
| cooct                                                                                                                           | 29 9ET                                   |
|                                                                                                                                 | : 0784 330 2678<br>w.roostarchitects.com |
| Project Title<br>The Barn Clough Bank Lane                                                                                      |                                          |
| Drawing Title                                                                                                                   |                                          |
| Proposed Sections                                                                                                               |                                          |
| Scale Original Size A3                                                                                                          | Date 25/07/22                            |
| Drawing Number 2022 - 040 - 108C                                                                                                |                                          |
|                                                                                                                                 | · <del>-</del>                           |