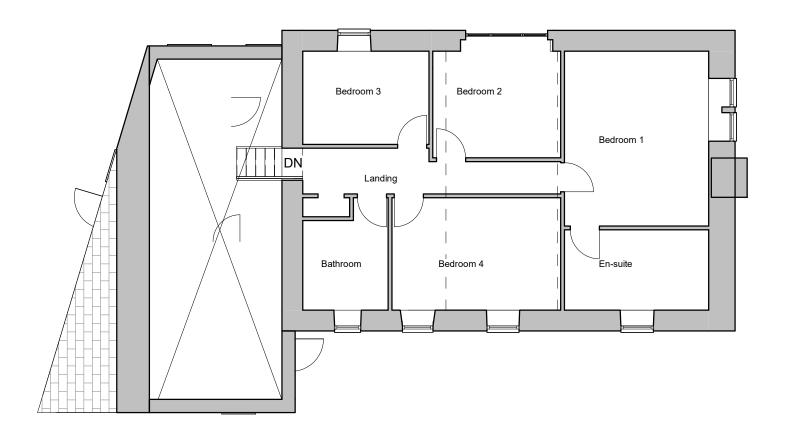

## FOR INFORMATION

roost architects.com Roost Architects 8 Lister Street Ilkley LS29 9ET

Tel: 0784 330 2678 www.roostarchitects.com

Project Ti

The Barn Clough Bank Lane

Drawing <sup>1</sup>

Existing First Floor

1:100

A3

22/04/22

Drawing Number

2022 - 040 - 003A