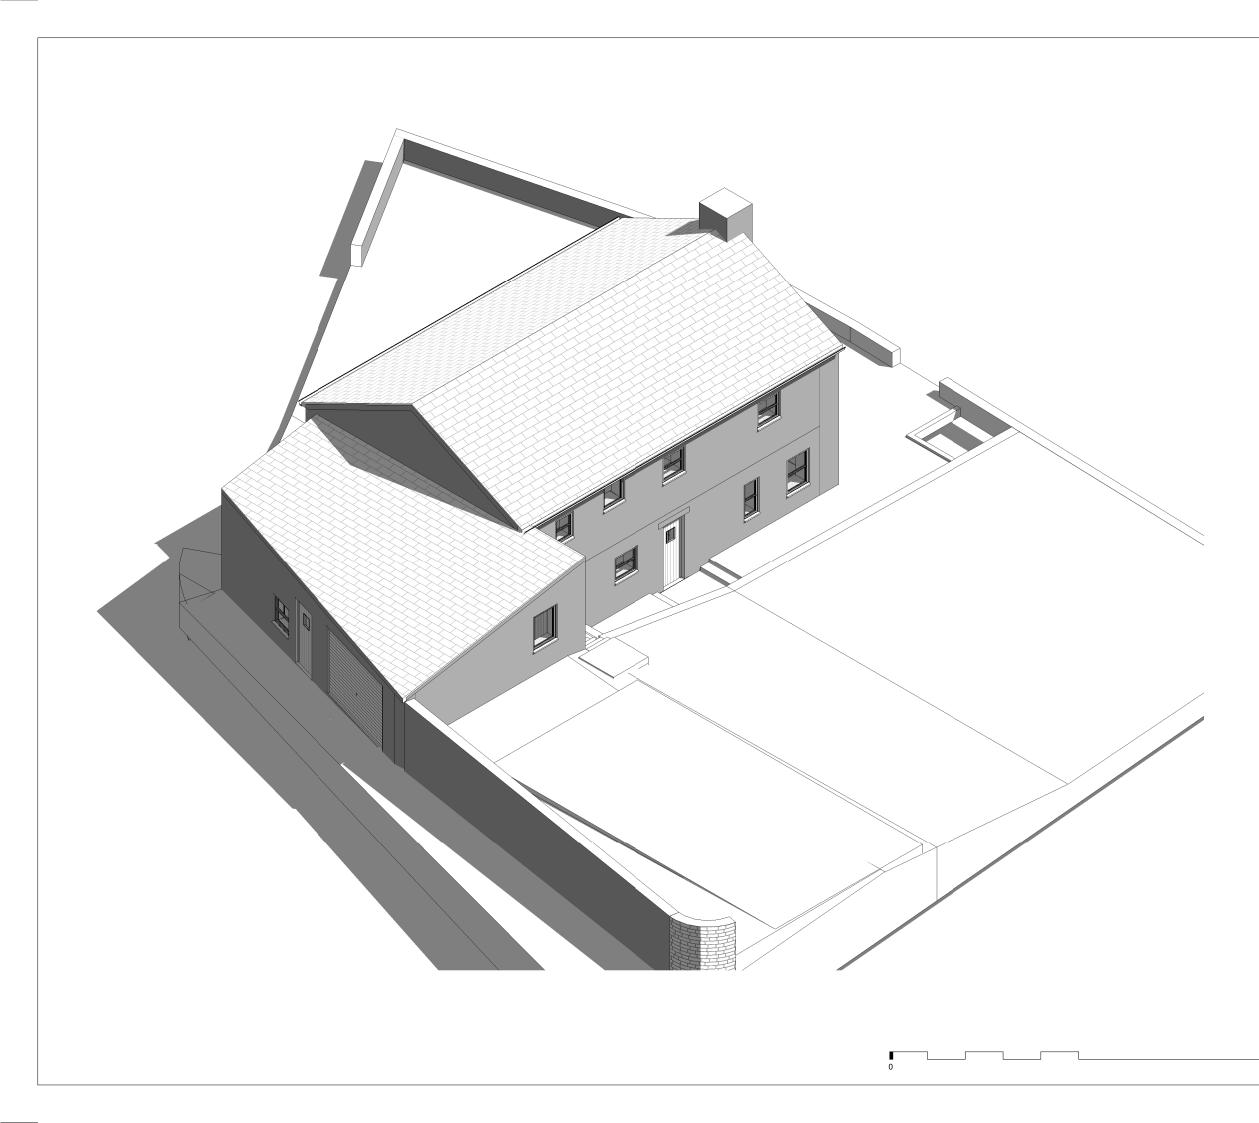

5. THIS DRAWING REMAINS COPYRIGHT OF ROOST ARCHITECTS. COPY/DISTRIBUTE ONLY WITH CONSENT OF ROOST ARCHITECTS

| Rev.                                       |               | Date |                                                                                                            |  |  |
|--------------------------------------------|---------------|------|------------------------------------------------------------------------------------------------------------|--|--|
| Drawing Suitability                        |               |      |                                                                                                            |  |  |
| FOR INFORMATION                            |               |      |                                                                                                            |  |  |
| <b>FOOS</b><br>architects.co               | st            |      | Roost Architects<br>8 Lister Street<br>Ilkley<br>LS29 9ET<br>Tel: 0784 330 2678<br>www.roostarchitects.com |  |  |
| Project Title<br>The Barn Clough Bank Lane |               |      |                                                                                                            |  |  |
| Drawing Title Existing 3D Front            |               |      |                                                                                                            |  |  |
| Scale                                      | Original Size |      | Date 22/04/22                                                                                              |  |  |
|                                            |               |      |                                                                                                            |  |  |