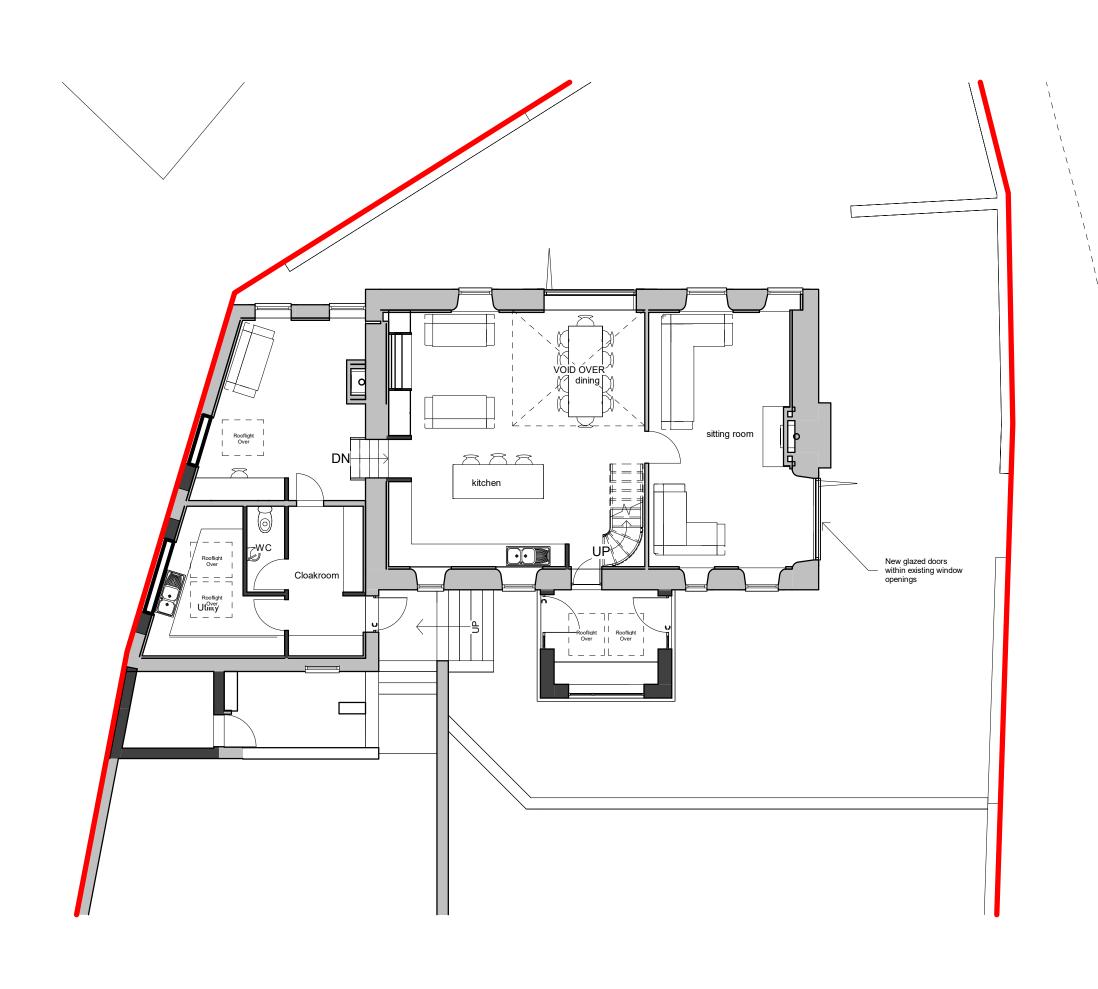

## FOR INFORMATION

roost architects.com Roost Architects 8 Lister Street Ilkley LS29 9ET

Tel: 0784 330 2678 www.roostarchitects.com

Project T

The Barn Clough Bank Lane

Drawi

Proposed Ground Floor

1:100

Original Siz

20/09/23

Drawing Number

2022 - 040 - 102E