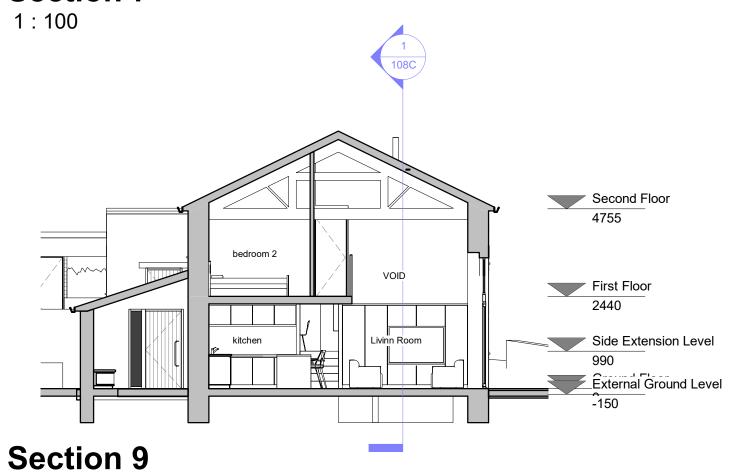

## **Section 7**



1:100

- 1. DO NOT SCALE FROM THIS DRAWING USE FIGURED DIMENSIONS ONLY
- 2. ALL DIMENSIONS IN MILLIMETRES (UNLESS OTHERWISE NOTED) AND TO BE VERIFIED ON SITE
- 2. READ IN CONJUNCTION WIH ALL OTHER CONSULATANT / SPECIALISTS DRAWINGS. REPORT ANY DISCREPANCIES BEFORE AFFECTED WORK COMMENCES
- 3. ALL SETTING OUT DIMENSIONS TO BE CHECKED ON SITE BY CONTRACTOR PRIOR TO WORK COMMENCING
- 4. ALL WORKS TO BE CARRIED OUT IN ACCORDANCE WITH CURRENT BUILDING REGULATIONS , PLANNING REQUIREMENTS AND CODES OF PRACTICE. MATERIALS USED TO COMPLY WITH CURRENT BRITISH STANDARDS
- 5. THIS DRAWING REMAINS COPYRIGHT OF ROOST ARCHITECTS. COPY/DISTRIBUTE ONLY WITH CONSENT OF ROOST ARCHITECTS

Rev. Date

EOD IN

## FOR INFORMATION

roost architects.com Roost Architects 8 Lister Street Ilkley LS29 9ET

Tel: 0784