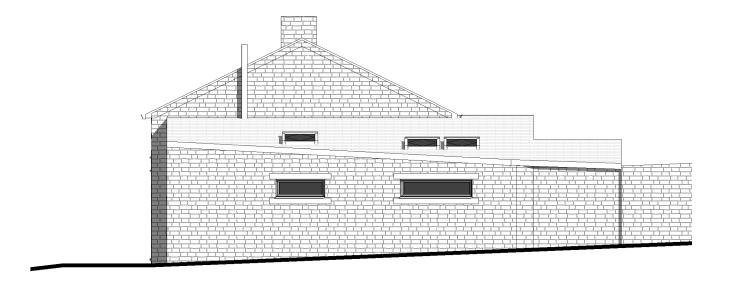

## **Proposed North-West Elevation**

1:100

- 1. DO NOT SCALE FROM THIS DRAWING USE FIGURED DIMENSIONS ONLY  $\ensuremath{\mathsf{N}}$
- 2. ALL DIMENSIONS IN MILLIMETRES (UNLESS OTHERWISE NOTED) AND TO BE VERIFIED ON SITE
- 2. READ IN CONJUNCTION WIH ALL OTHER CONSULATANT / SPECIALISTS DRAWINGS. REPORT ANY DISCREPANCIES BEFORE AFFECTED WORK COMMENCES
- 3. ALL SETTING OUT DIMENSIONS TO BE CHECKED ON SITE BY CONTRACTOR PRIOR TO WORK COMMENCING
- 4. ALL WORKS TO BE CARRIED OUT IN ACCORDANCE WITH CURRENT BUILDING REGULATIONS, PLANNING REQUIREMENTS AND CODES OF PRACTICE. MATERIALS USED TO COMPLY WITH CURRENT BRITISH STANDARDS
- 5. THIS DRAWING REMAINS COPYRIGHT OF ROOST ARCHITECTS. COPY/DISTRIBUTE ONLY WITH CONSENT OF ROOST ARCHITECTS

## FOR INFORMATION

roost architects.com Roost Architects 8 Lister Street Ilkley LS29 9ET

Tel: 0784 330 2678 www.roostarchitects.com

Project Title

The Barn Clough Bank Lane

Drawing Title

Proposed Elevations

1:100