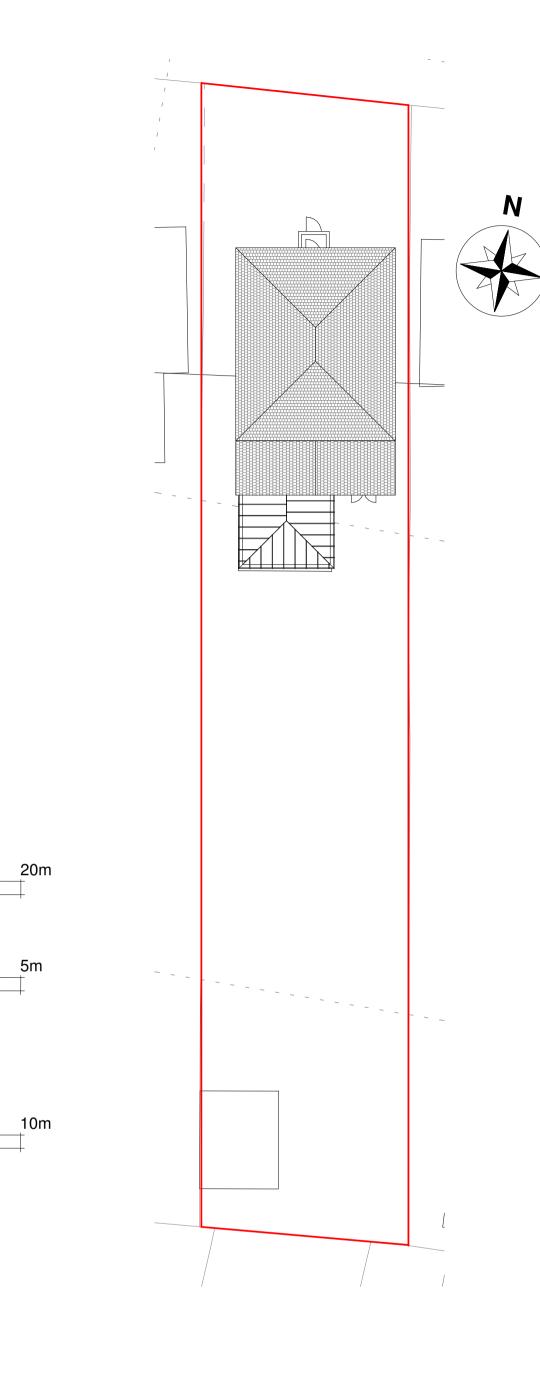

9 Roof plan
1:200

VISUAL SCALE 1:200 @ A1

VISUAL SCALE 1:50 @ A1

VISUAL SCALE 1:100 @ A1

42 Prince John Road Eltham London UK SE9 6QA tel 0208 859 2299 mob 0788 145 2203 email :iselter@yahoo.com

| Materials Schedule |  |
|--------------------|--|
| 1)                 |  |

3

2

4

(5)(6)

Project :

Erection of Outbuilding at rear garden for incidental family use /enjoyment of the house and basement storage area at 159 Hatch road Pilgrins Hatch Brenwood CM15 9QB

TITLE

CLIENT

Existing Plans

| DRAWN BY<br>Ivar Selter | CHECKEI<br>PD | O BY            | DATE<br>12/12/2 | 2023 |
|-------------------------|---------------|-----------------|-----------------|------|
| SCALE (@ A1)<br>1 : 200 |               | PROJECT 159HATC |                 |      |
| DRAWING NUMBER          |               |                 |                 |      |