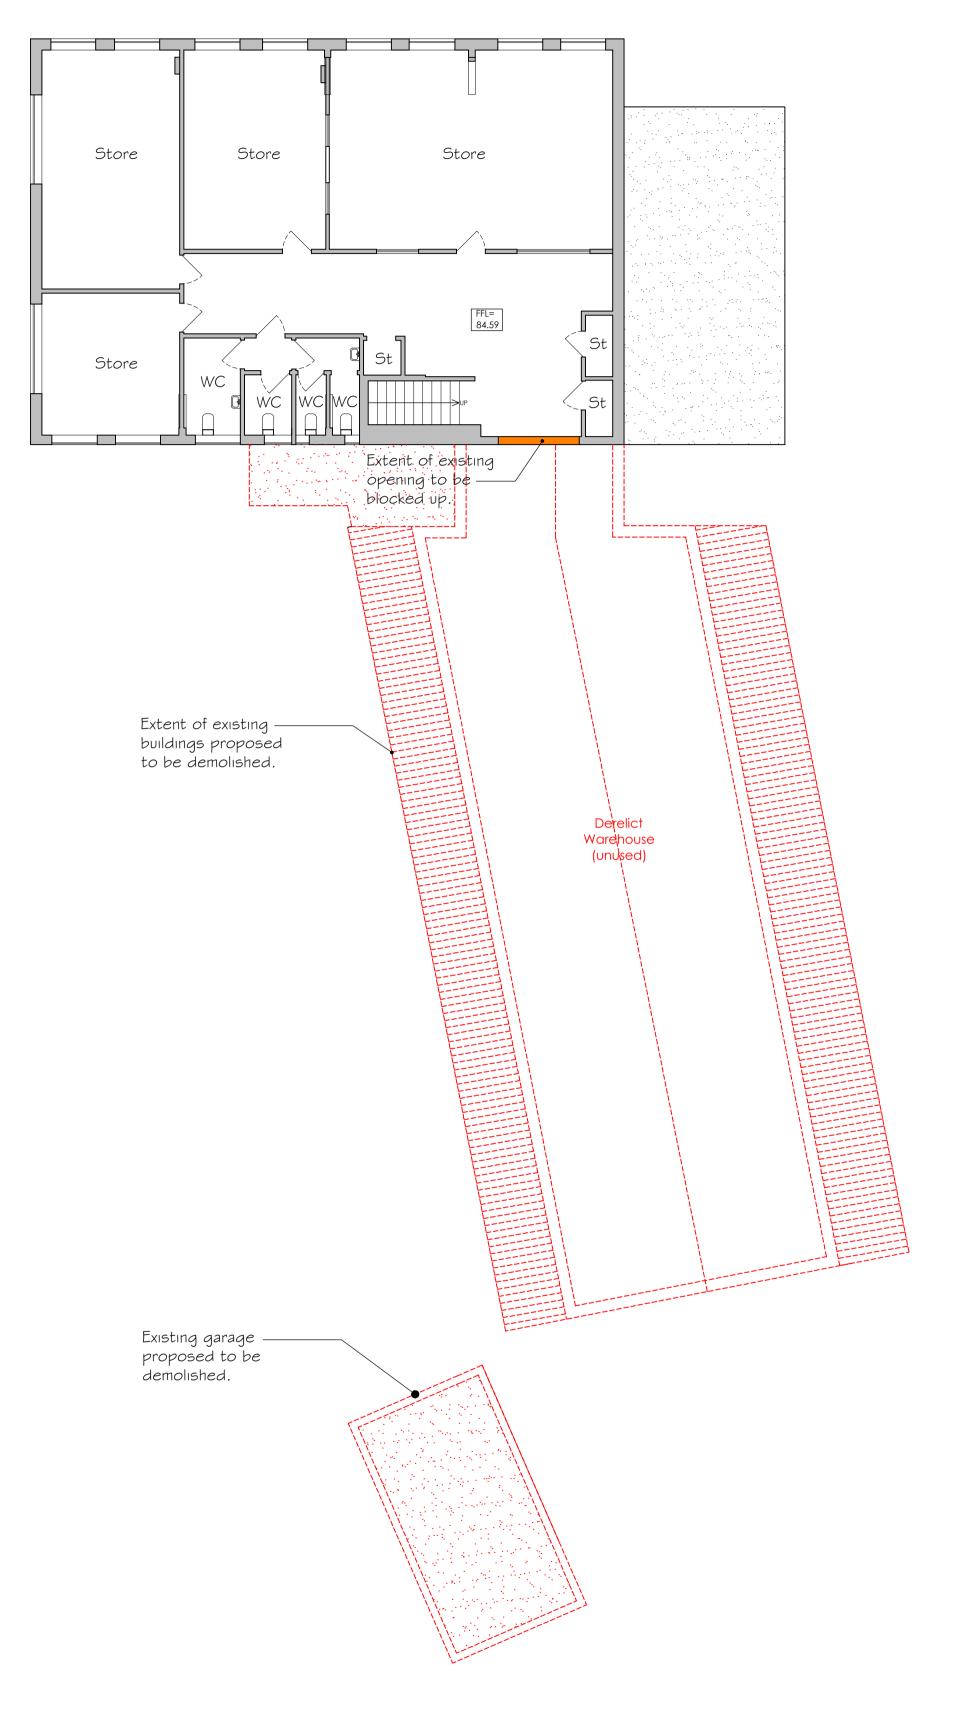

Proposed Ground Floor Plan (1:100)

Proposed First Floor Plan (1:100)

This drawing is the copyright of LMA Architects and may not be copied or reproduced without permission.

LMA Architects does not accept responsibility for errors made by others in scaling from this drawing. All construction information should be taken from figured dimensions only. If in doubt refer to LMA Architects.