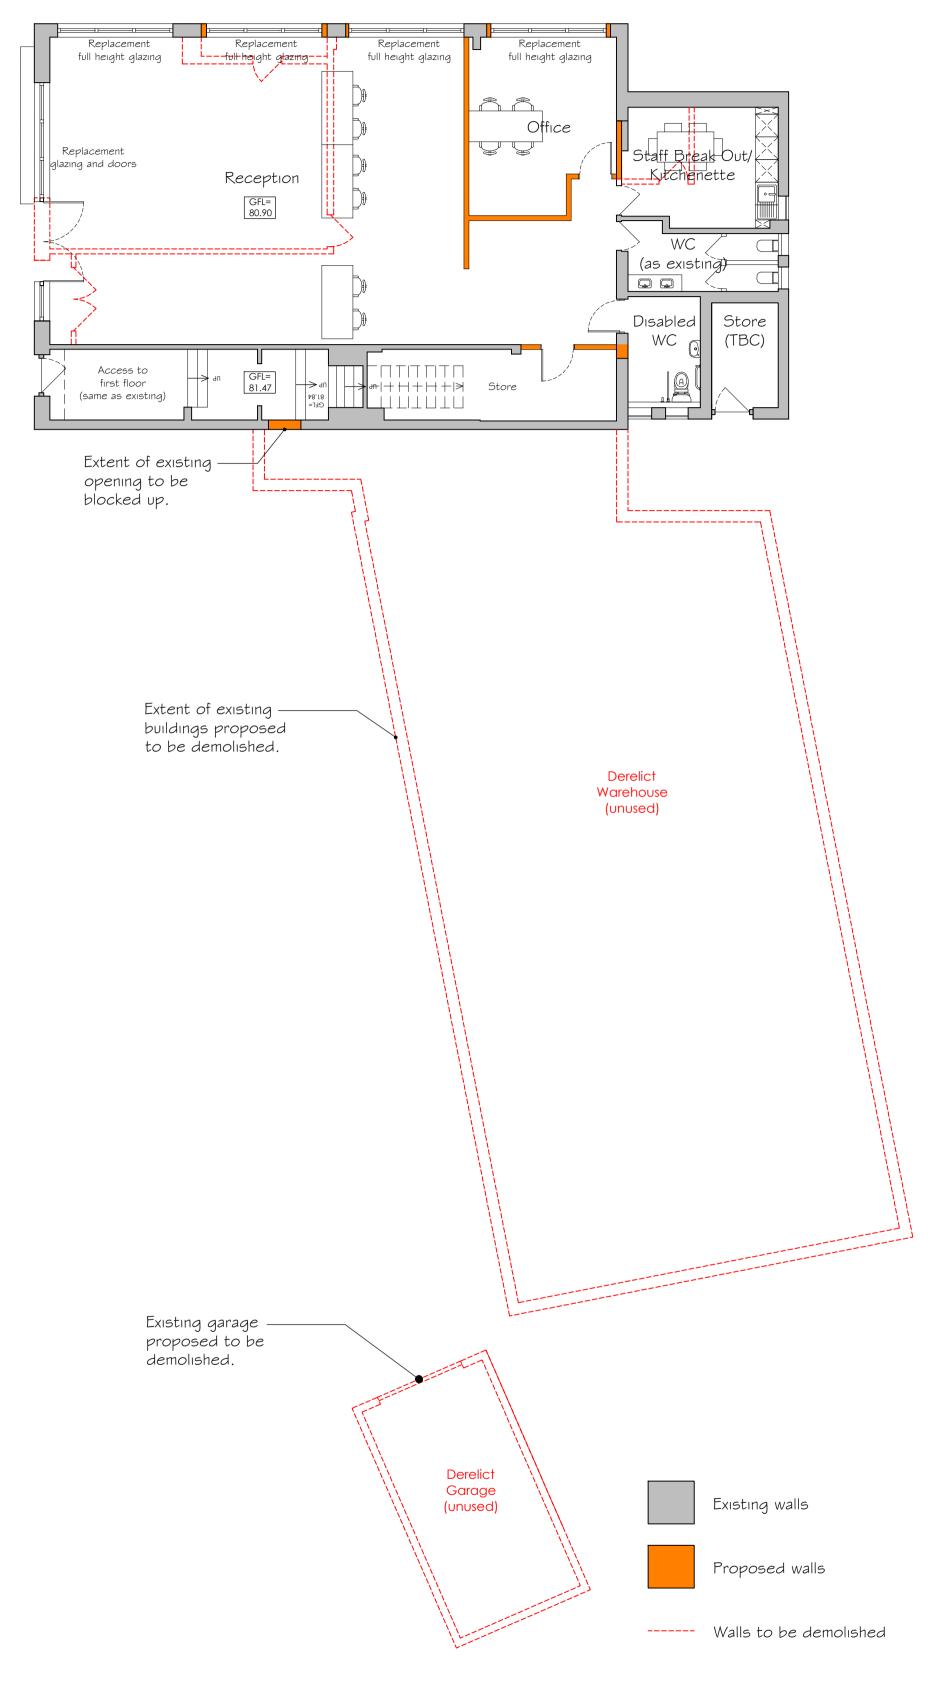

Proposed Ground Floor Plan (1:100)

Proposed First Floor Plan (1:100)

This drawing is the copyright of LMA Architects and may not be copied or reproduced without permission.

LMA Architects does not accept responsibility for errors made by others in scaling from this drawing. All construction information should be taken from figured dimensions only. If in doubt refer to LMA Architects.