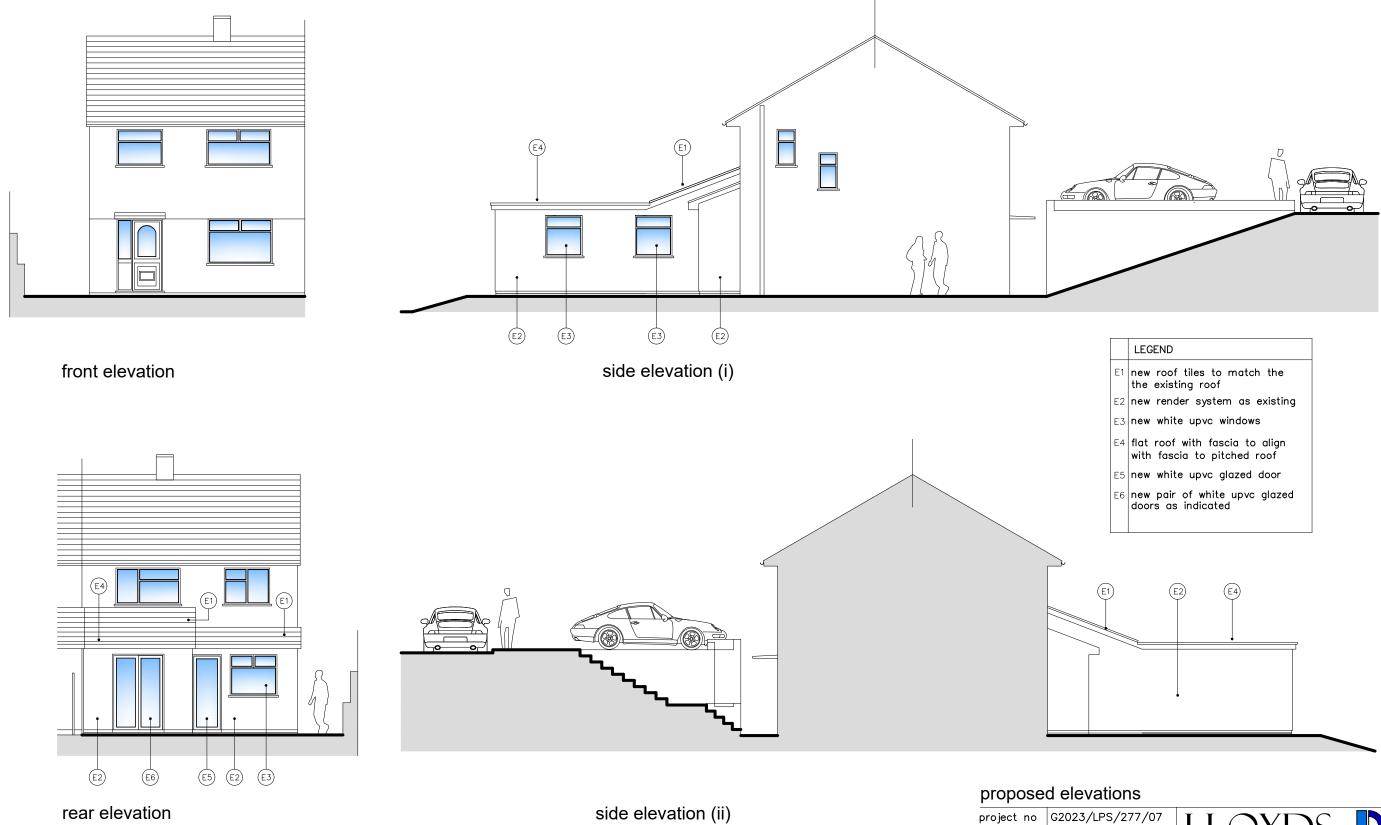

| project no | G2023  |
|------------|--------|
| date       | 11/20: |
| scale      | 1:100  |
| client     | Mr+Mr  |
| project    | Propos |
|            |        |

|    | LEGEND                                                        |  |
|----|---------------------------------------------------------------|--|
| E1 | new roof tiles to match the the existing roof                 |  |
| E2 | new render system as existing                                 |  |
| E3 | new white upvc windows                                        |  |
| E4 | flat roof with fascia to align<br>with fascia to pitched roof |  |
| E5 | new white upvc glazed door                                    |  |
| E6 | new pair of white upvc glazed<br>doors as indicated           |  |
|    |                                                               |  |

## 3/LPS/277/07 023 @ A3 Property Maintenance Services Ltd rs Crandon (m) 07772 698406 (e) lloydsltd@live.co.uk 48 Elm Drive : Ty-Sign : Risca NP11.6HJ Proposed Alterations :