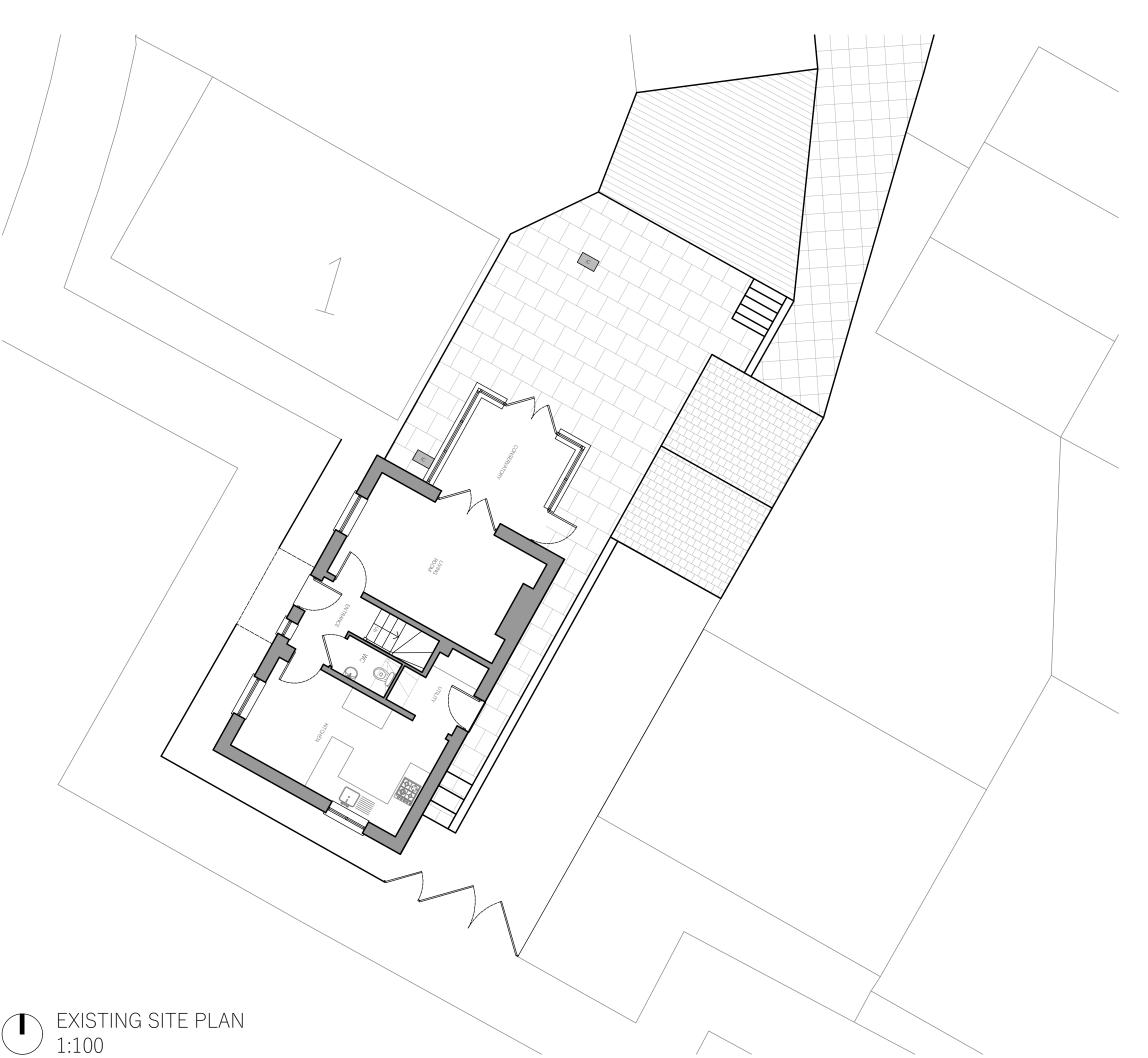

| Project Number | 23118              |
|----------------|--------------------|
| Project        | Griffin Drive      |
| Client         | Mr Nathan Staples  |
| Date           | November 2023      |
| Author         | RWA                |
| Scale          | 1:100 @ A3         |
| Status         | Planning           |
| Drawing Title  | Existing Site Plan |
| Sheet Number   | PL02               |
| Revision       | -                  |