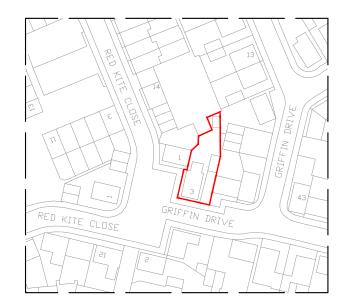

BLOCK PLAN 1:500

| Project Number | 23118                          |
|----------------|--------------------------------|
| Project        | Griffin Frive                  |
| Client         | Mr Nathan Staples              |
| Date           | November 2023                  |
| Author         | RWA                            |
| Scale          | 1:1250 / 1:500 @ A3            |
| Status         | Planning                       |
| Drawing Title  | Existing Block & Location Plan |
| Sheet Number   | PL01                           |
| Revision       | -                              |