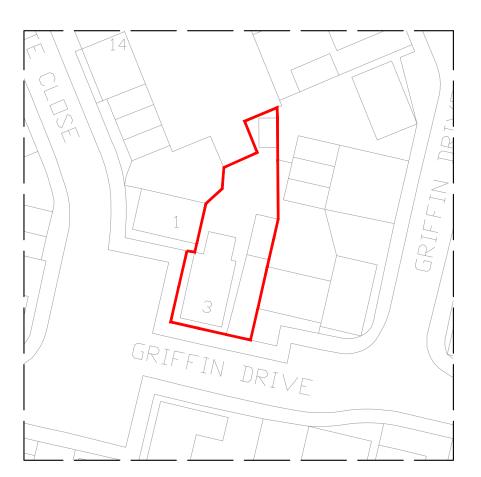

BLOCK PLAN 1:500

| Project Number | 23118                          |
|----------------|--------------------------------|
| Project        | Griffin Frive                  |
| Client         | Mr Nathan Staples              |
| Date           | November 2023                  |
| Author         | RWA                            |
| Scale          | 1:1250 / 1:500 @ A3            |
| Status         | Planning                       |
| Drawing Title  | Existing Block & Location Plan |
| Sheet Number   | PL01                           |
| Revision       | -                              |