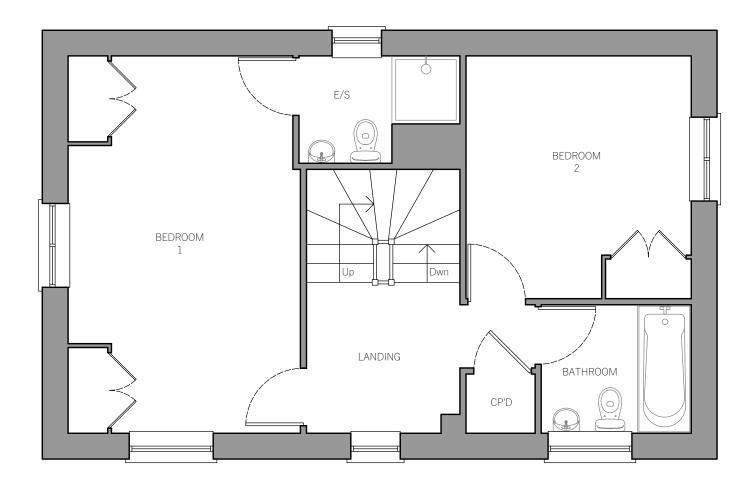

FIRST FLOOR FLOOR PLAN







Revisions:

Notes:



## www.andarch.co.uk

WWW.andarch.co.uk

Do not scale from this drawing. Use figured dimensions only, which are displayed in millimeters unless stated otherwise. The contractor is requested to check all dimensions before work is put in hand. Any discrepancies within the drawing should be reported prior to commencement of works. Copyright of this drawing belongs solely to Andrews Architecture. This drawing must only be used for the purpose for which it is supplied and its contents must not be reproduced for any purpose without written permission.

| Project Number              | 23118                  |
|-----------------------------|------------------------|
|                             | 23110                  |
| Project