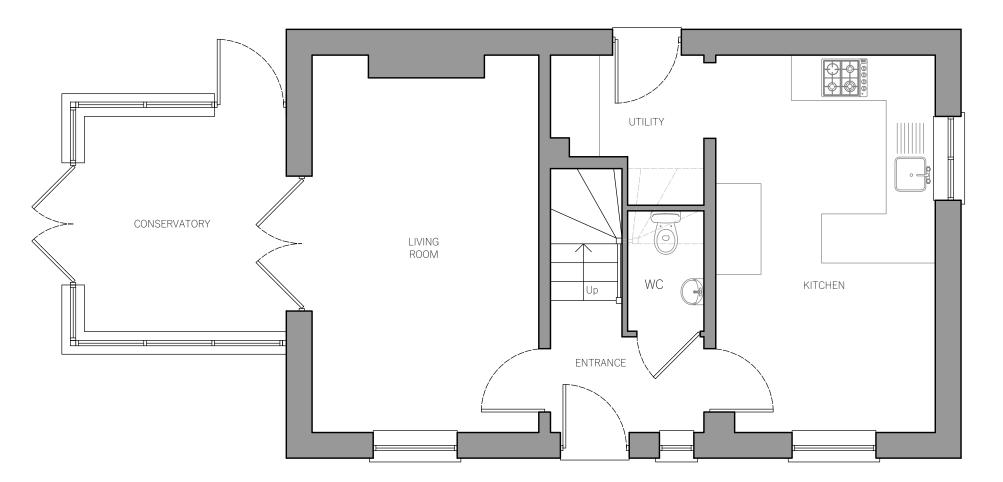

| Project Number              | 23118                  |
|-----------------------------|------------------------|
|                             | 23110                  |
| Project                     | Griffin Drive          |
| Client                      | Mr Nathan Staples      |
| Date                        | November 2023          |
| Author                      | RWA                    |
| Scale                       | 1:50 @ A3              |
| Status                      | Planning               |
| Drawing Title Existing Grou | nd & First Floor Plans |
| Sheet Number                | PL03                   |
| Revision                    | -                      |