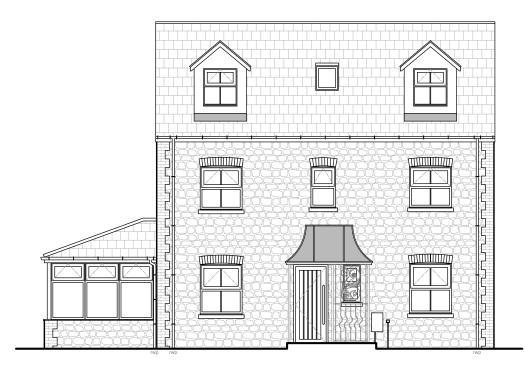

FRONT ELEVATION 1:100

NORTH ELEVATION 1:100

REAR ELEVATION 1:100

Revisions:

## Existing Materials

Walls Quoins Roof Tiles RWG's Fenestration Natural Stone Brickwork Fibre Cement Black uPVC White uPVC