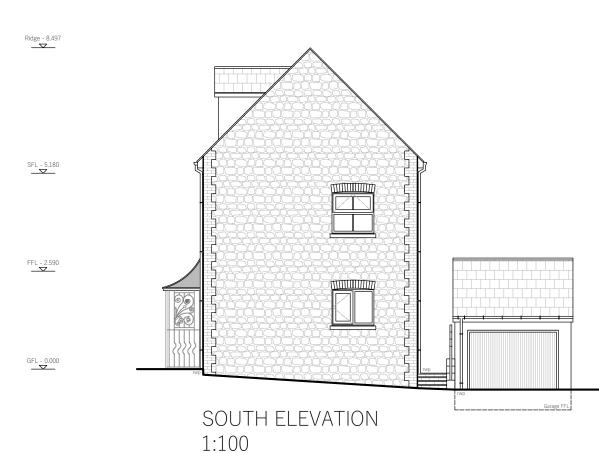

FRONT ELEVATION 1:100

NORTH ELEVATION 1:100

REAR ELEVATION 1:100

Revisions:

## Existing Materials

Walls Quoins Roof Tiles RWG's Fenestration Natural Stone Brickwork Fibre Cement Black uPVC White uPVC