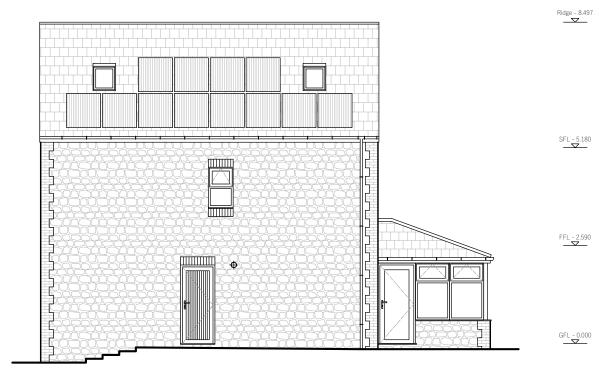

FRONT ELEVATION 1:100

NORTH ELEVATION 1:100

REAR ELEVATION 1:100

Revisions:

## Existing Materials

Walls Quoins Roof Tiles RWG's Fenestration Natural Stone Brickwork Fibre Cement Black uPVC White uPVC