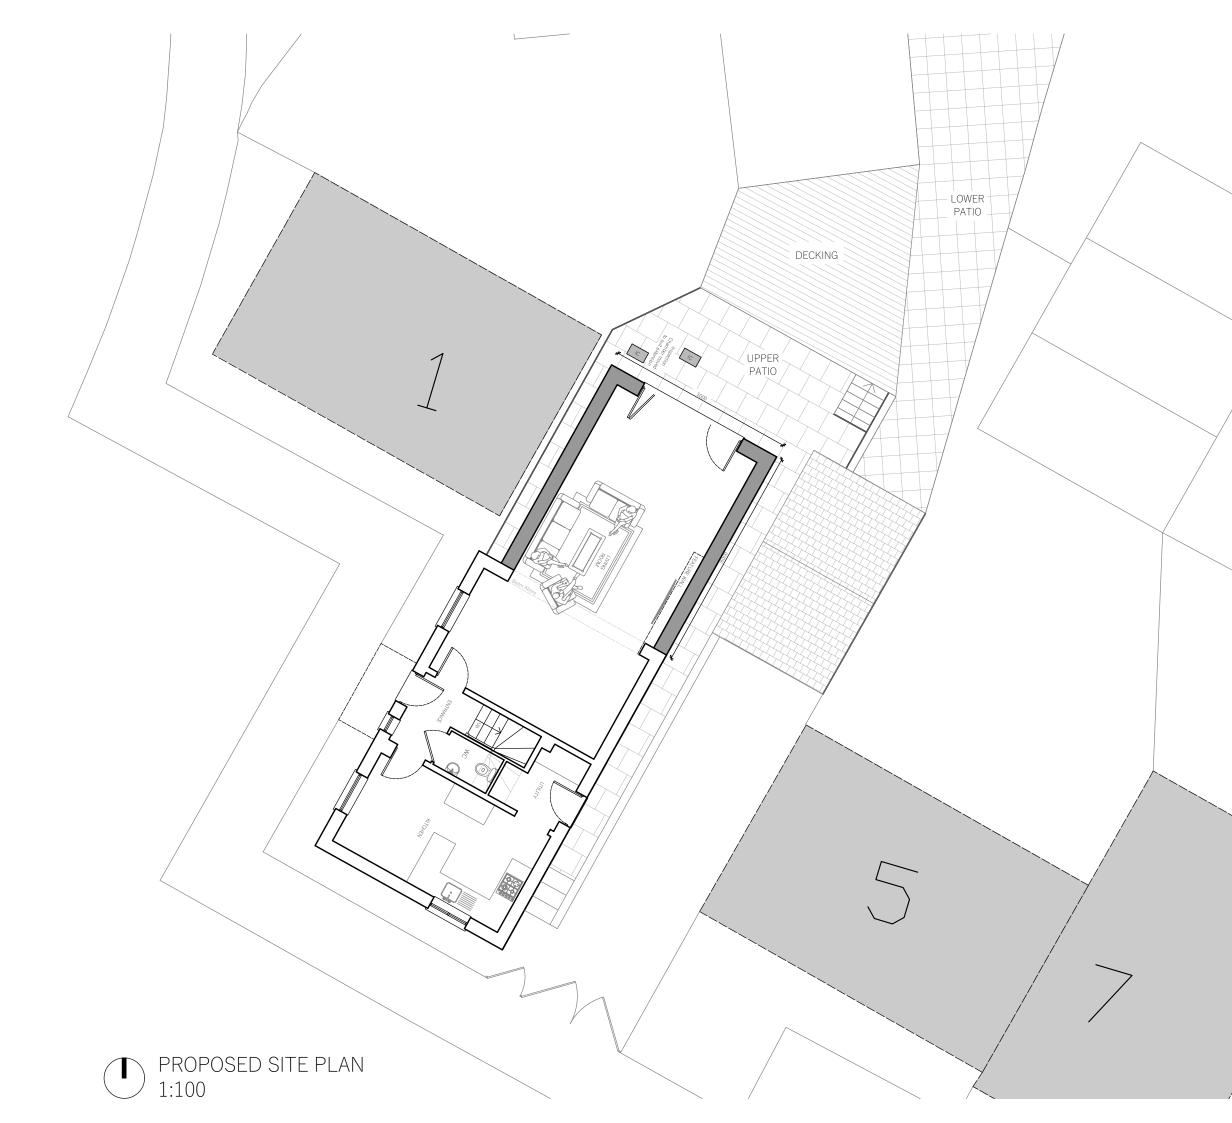

| Project Number | 23118              |
|----------------|--------------------|
| Project        | Griffin Drive      |
| Client         | Mr Nathan Staples  |
| Date           | December 2023      |
| Author         | RWA                |
| Scale          | 1:100 @ A3         |
| Status         | Planning           |
| Drawing Title  | Proposed Site Plan |
| Sheet Number   | PL06               |
| Revision       | -                  |