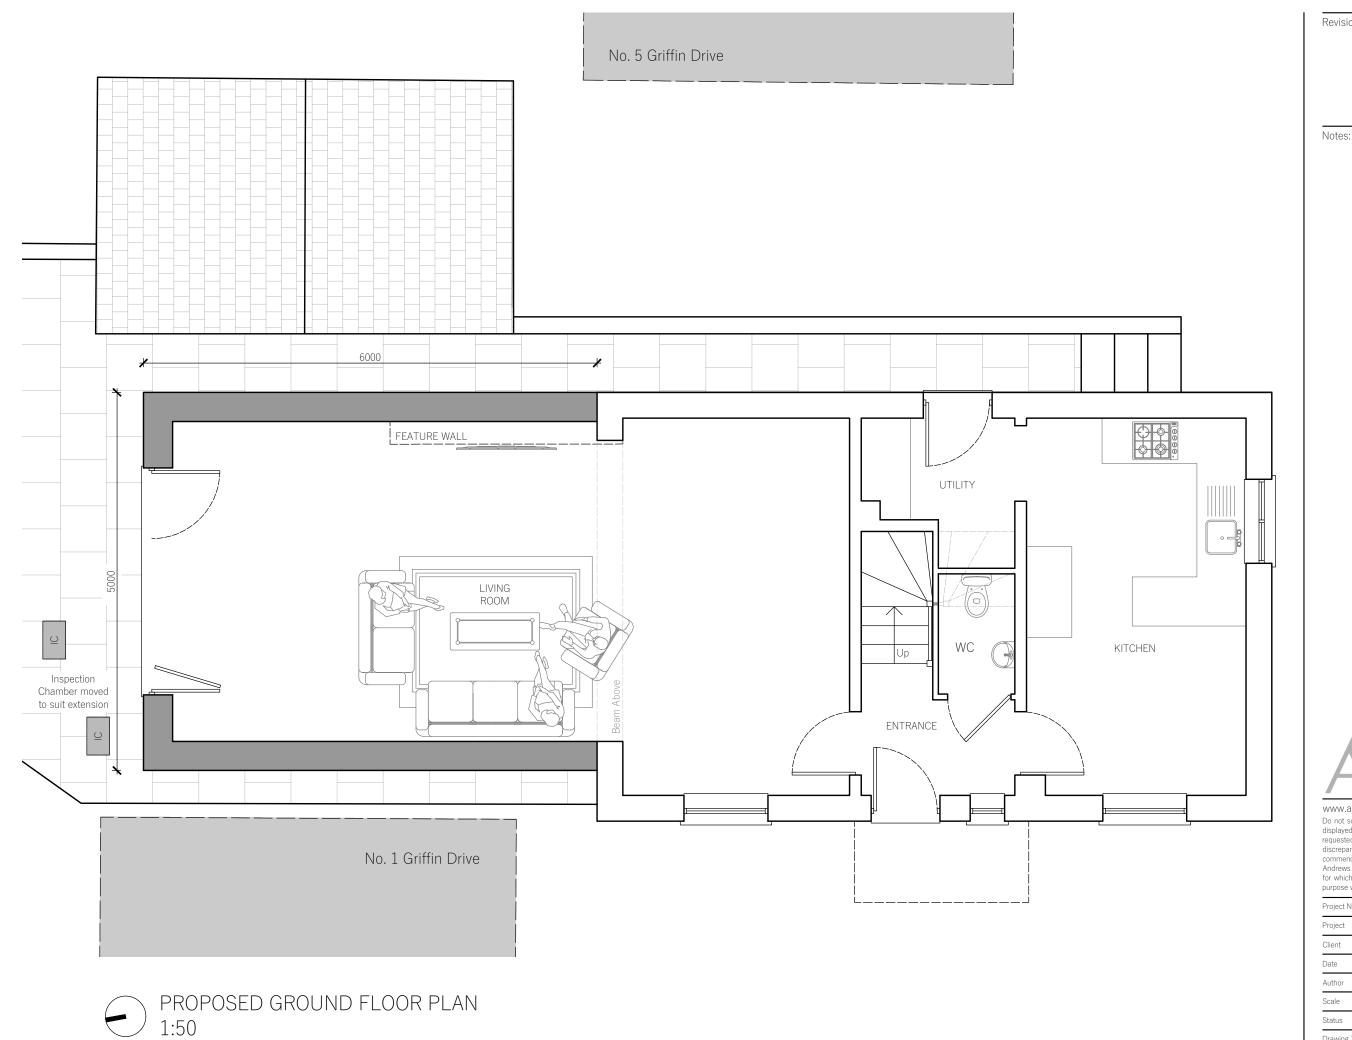

| Project Number | 23118                      |
|----------------|----------------------------|
| Project        | Griffin Drive              |
| Client         | Mr Nathan Staples          |
| Date           | December 2023              |
| Author         | RWA                        |
| Scale          | 1:50 @ A3                  |
| Status         | Planning                   |
| Drawing Title  | Proposed Ground Floor Plan |
| Sheet Number   | PL07                       |
| Revision       |                            |