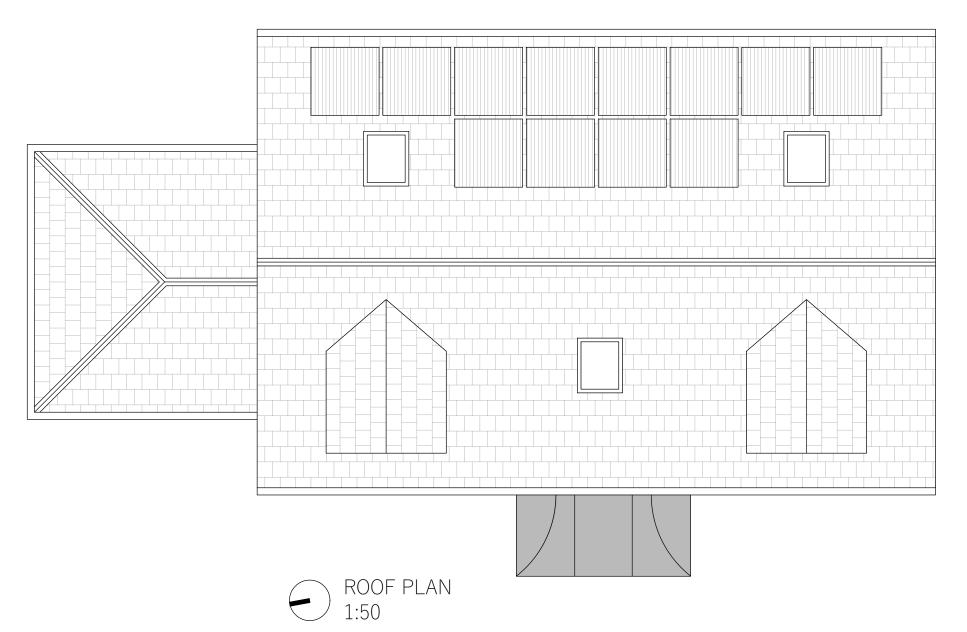

| Project Number | 23118             |
|----------------|-------------------|
| Project        | Griffin Drive     |
| Client         | Mr Nathan Staples |
| Date           | November 2023     |
| Author         | RWA               |
| Scale          | 1:50 @ A3         |
| Status         | Planning          |
| Drawing Title  | Loft & Roof Plans |
| Sheet Number   | PL04              |
| Revision       | -                 |
|                |                   |