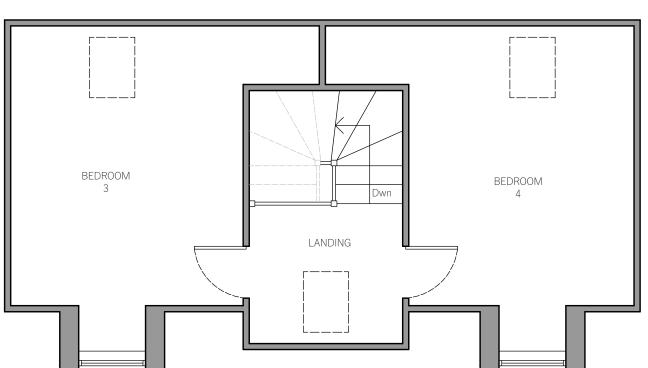

| Project Number | 23118             |
|----------------|-------------------|
| Project        | Griffin Drive     |
| Client         | Mr Nathan Staples |
| Date           | November 2023     |
| Author         | RWA               |
| Scale          | 1:50 @ A3         |
| Status         | Planning          |
| Drawing Title  | Loft & Roof Plans |
| Sheet Number   | PL04              |
| Revision       | -                 |
|                |                   |