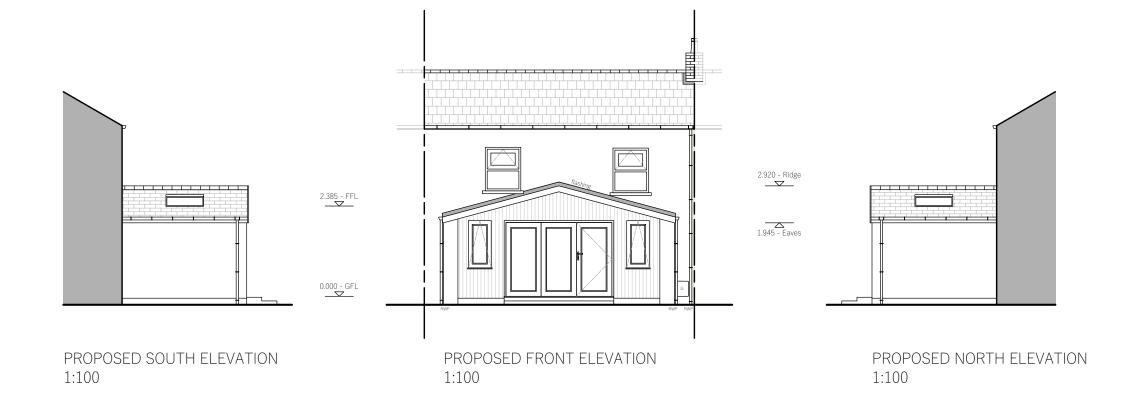

## Proposed Materials

Existing House Smooth Render Smooth Render Walls Timber Cladding to Front

Windows/Doors Grey uPVC

Roofs Tiles to Match House