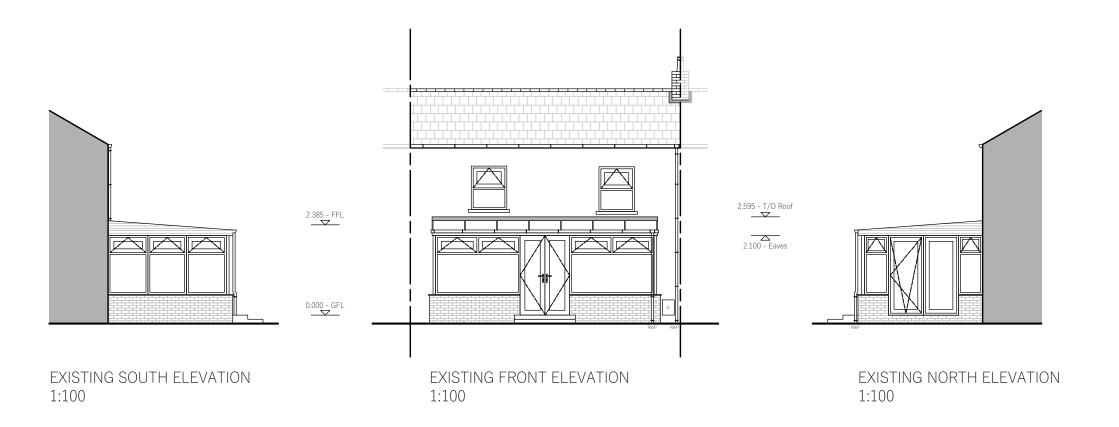

## Existing Materials

Existing House Smooth Render Brickwork upto cill Windows/Doors White uPVC Tiled / Polycarbonate Roofs