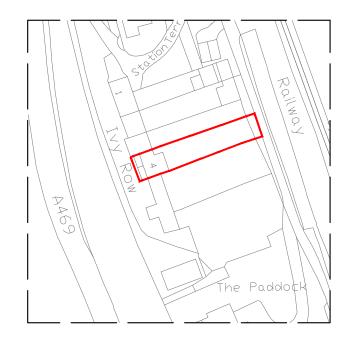

SITE PLAN 1:500

Revisions:

A Status changed to planning

05.12.23

Notes:

| Project Number | 23111                         |
|----------------|-------------------------------|
| Project        | Ivy Row                       |
| Client         | Mr Luke Neale                 |
| Date           | September 2023                |
| Author         | RWA                           |
| Scale          | 1:1250 / 1:500 @ A3           |
| Status         | Planning                      |
| Orawing Title  | Existing Site & Location Plan |
| Sheet Number   | PL01                          |
| Revision       | А                             |