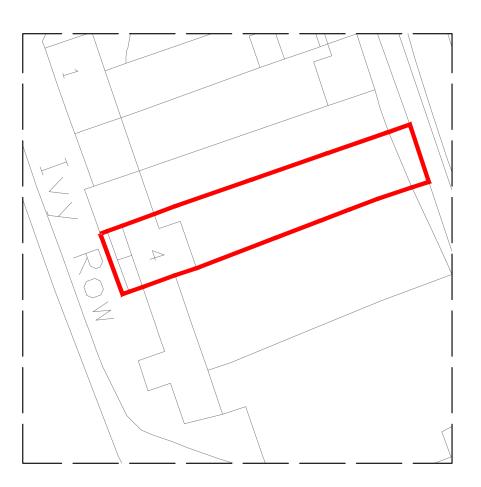

SITE PLAN 1:500

Revisions:

A Status changed to planning

05.12.23

Notes:

| Project Number | 23111                         |
|----------------|-------------------------------|
| Project        | Ivy Row                       |
| Client         | Mr Luke Neale                 |
| Date           | September 2023                |
| Author         | RWA                           |
| Scale          | 1:1250 / 1:500 @ A3           |
| Status         | Planning                      |
| Orawing Title  | Existing Site & Location Plan |
| Sheet Number   | PL01                          |
| Revision       | А                             |