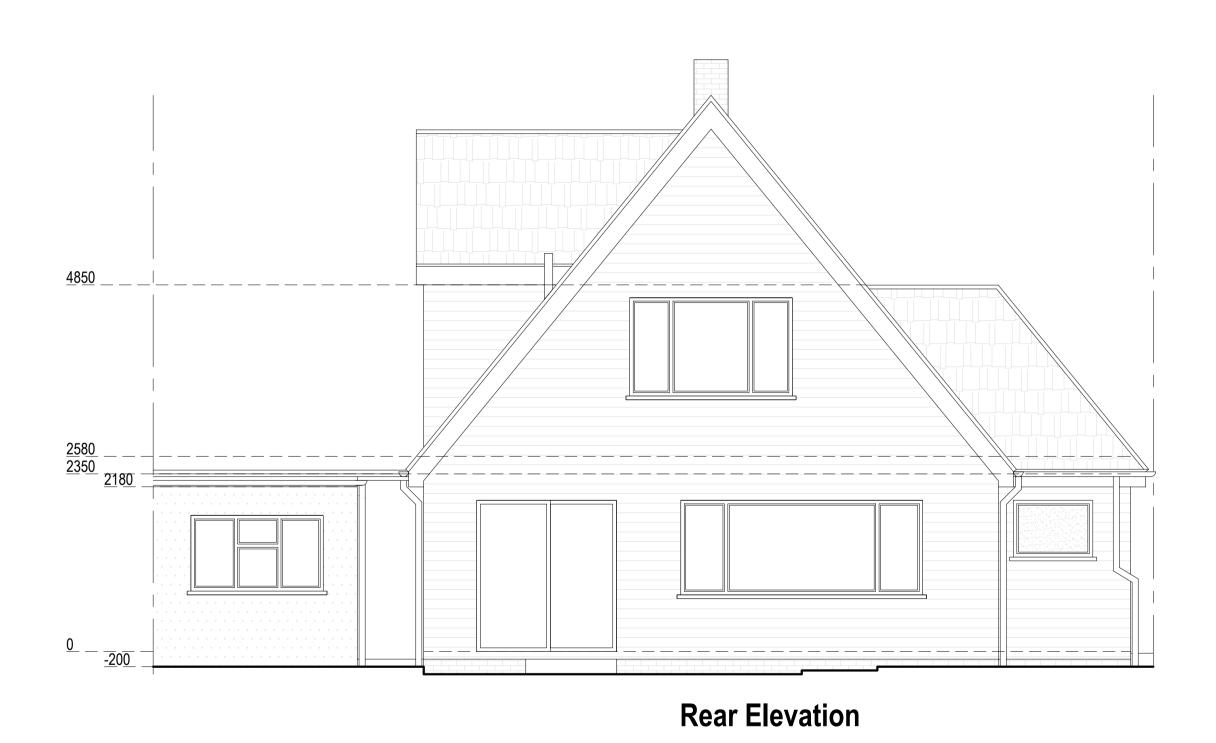

## **Front Elevation**

Right Side Elevation

Left Side Elevation

1 2 3 4 5 6 7 8 9 10 [m]

Note to Contractor: Contractor is recommended to carry out an intrusive site investigation prior to commencing works on site to ensure all details designed for this project are appropriate. Contractor to cross reference with Structural Calculations package for suitability, to assess site levels and confirm any design assumptions within the calculations package prior to works commencing on site. If the Contractor requires any additional information, please send a Request For Information to hello@planituk.co.uk before ordering materials and starting the works - requests will be acknowledged and responded to as soon as possible. Please ensure that the drawings have been submitted to Building Control for a Full Plans submission and the compliance report has been discharged before starting works on site.