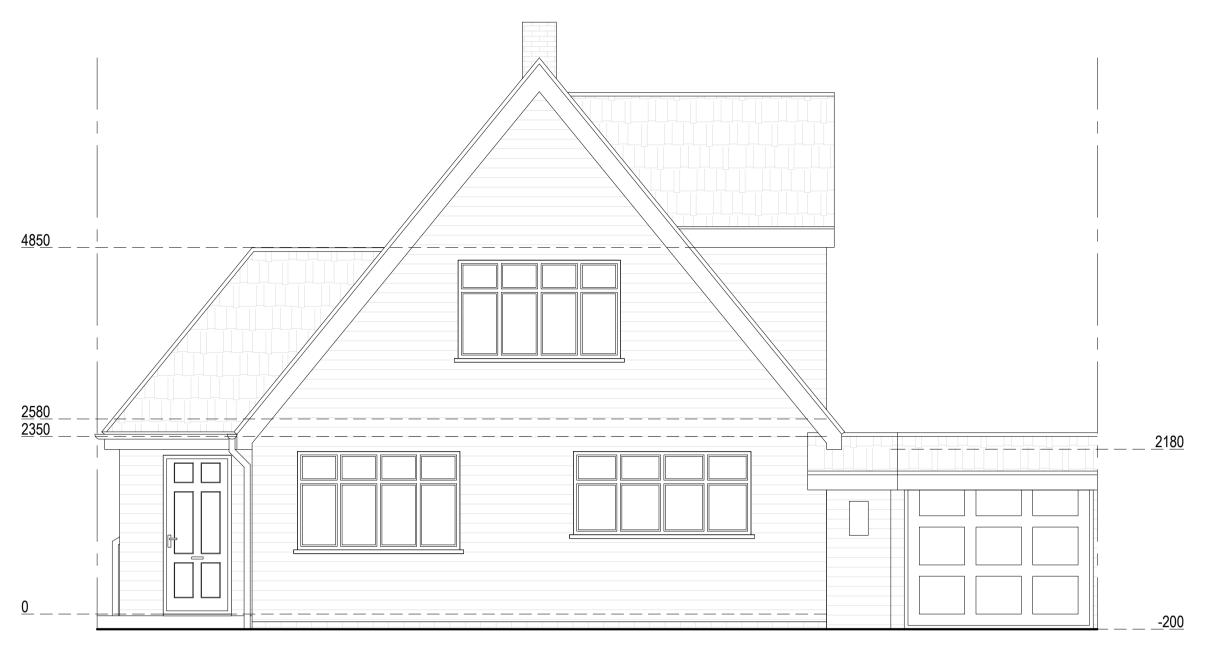

## **Front Elevation**

Right Side Elevation

Left Side Elevation

1 2 3 4 5 6 7 8 9 10 [m]

Note to Contractor: Contractor is recommended to carry out an intrusive site investigation prior to commencing works on site to ensure all details designed for this project are appropriate. Contractor to cross reference with Structural Calculations package for suitability, to assess site levels and confirm any design assumptions within the calculations package prior to works commencing on site. If the Contractor requires any additional information, please send a Request For Information to hello@planituk.co.uk before ordering materials and starting the works - requests will be acknowledged and responded to as soon as possible. Please ensure that the drawings have been submitted to Building Control for a Full Plans submission and the compliance report has been discharged before starting works on site.