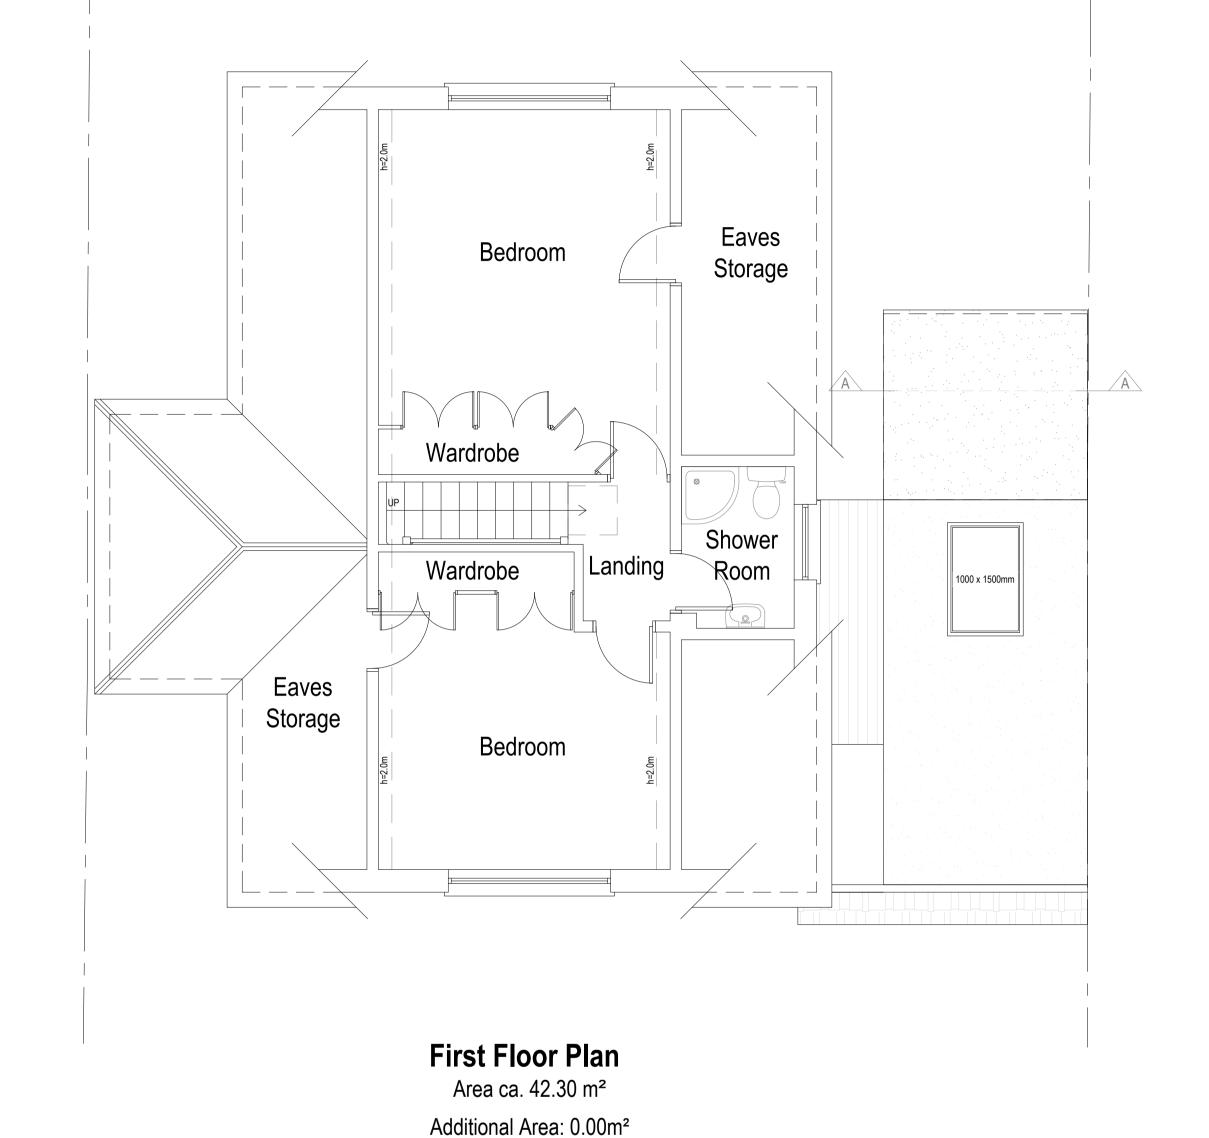

## PROPOSED

Symbol Key:

Proposed wall

Boundary line

Details above

Waste drainage layout

Demolished

Rainwater layout

| rawn by: | Project:                                | Date:      | No.:    |
|----------|-----------------------------------------|------------|---------|
| D        | 3 Miltsin Avenue, Canvey Island SS8 8EE | 13.11.2023 | 23-1587 |
|          |                                         |            | Rev:    |
| lient:   | Drawing Title:                          | Scale @A1: | 02      |
|          | PROPOSED PLANS                          | 1:50       | Page:   |
|          |                                         |            | D03     |