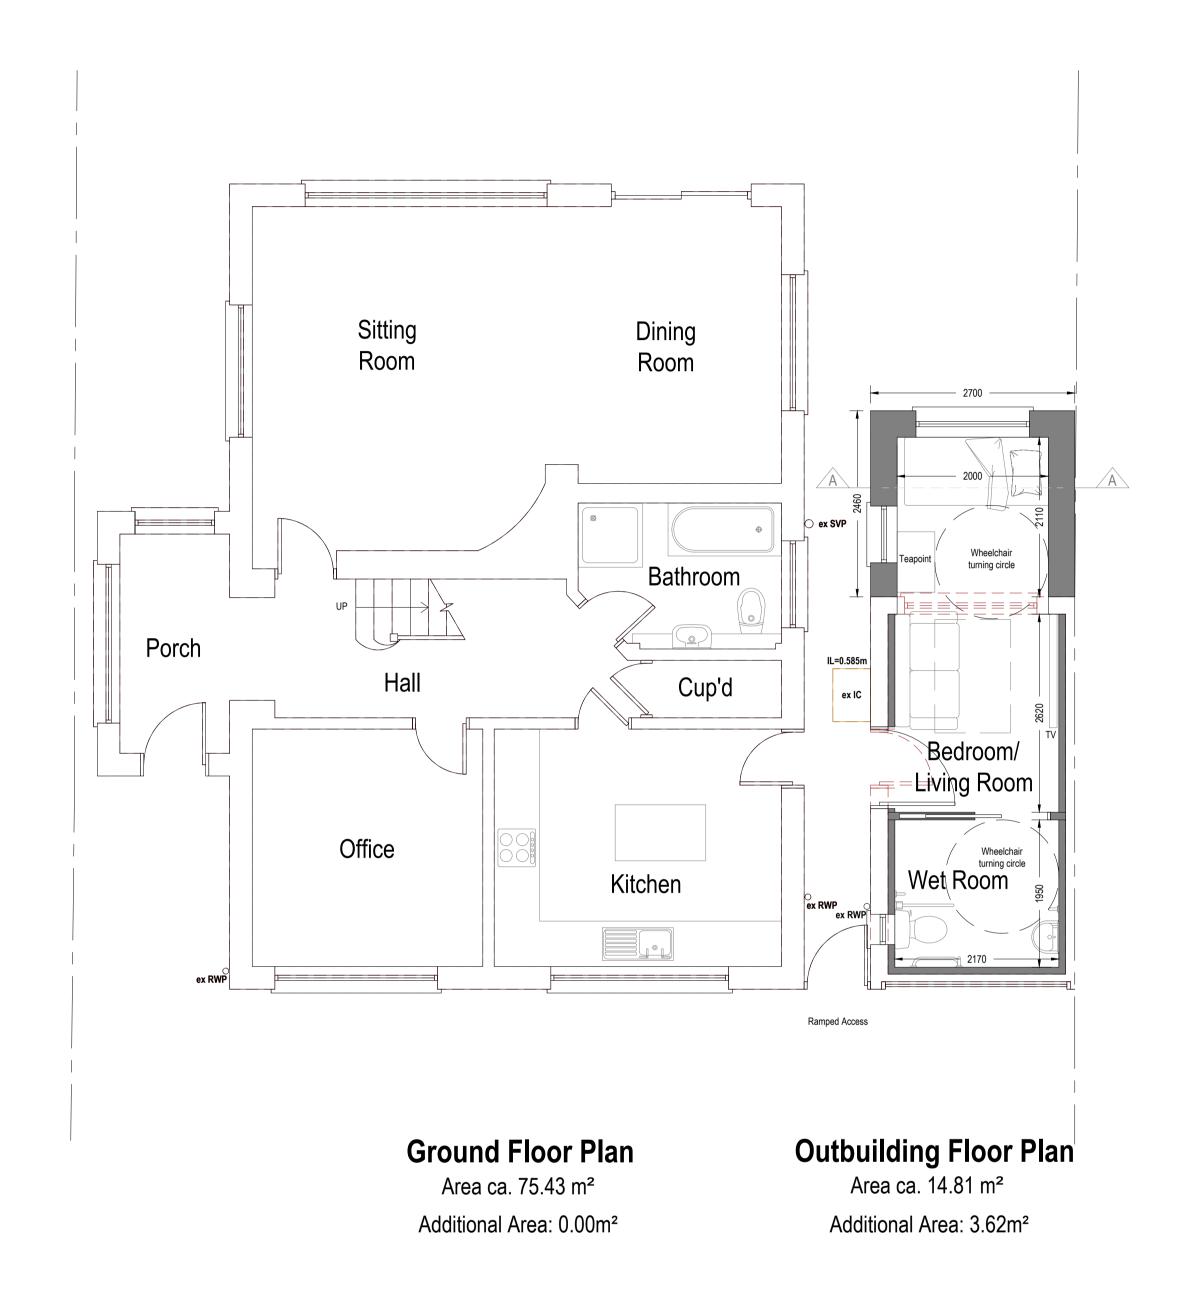

## PROPOSED

Symbol Key:

Proposed wall

Boundary line

Details above

Waste drainage layout

Demolished

Rainwater layout

| rawn by: | Project:                                | Date:      | No.:    |
|----------|-----------------------------------------|------------|---------|
| D        | 3 Miltsin Avenue, Canvey Island SS8 8EE | 13.11.2023 | 23-1587 |
|          |                                         |            | Rev:    |
| lient:   | Drawing Title:                          | Scale @A1: | 02      |
|          | PROPOSED PLANS                          | 1:50       | Page:   |
|          |                                         |            | D03     |