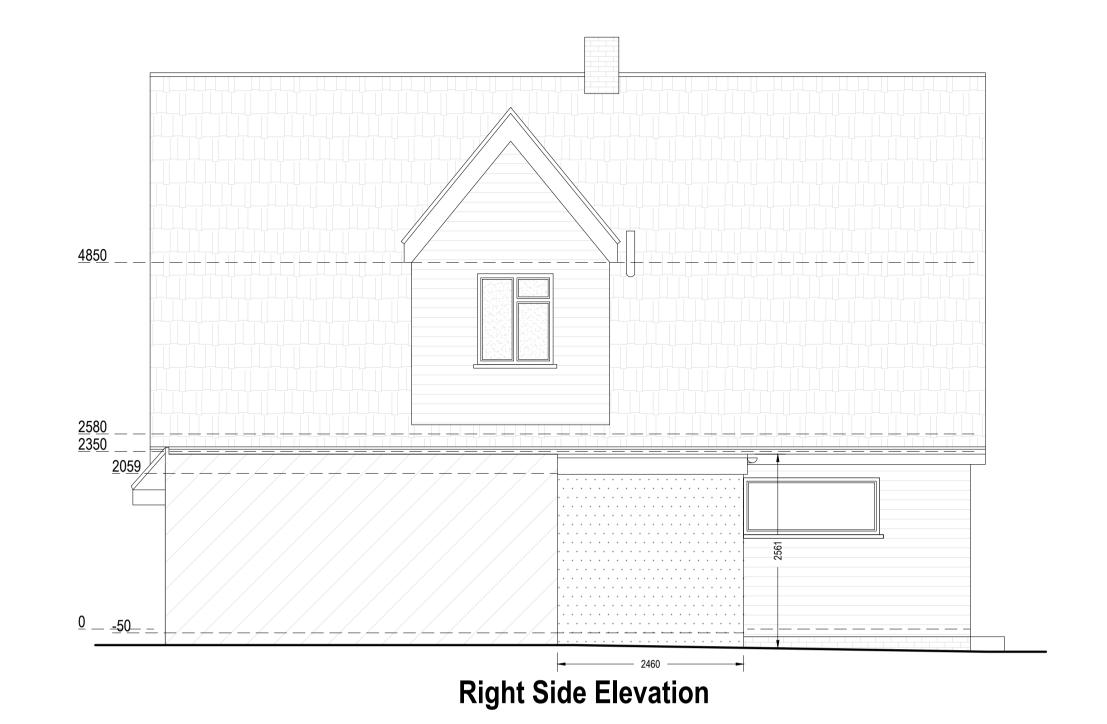

## PROPOSED

Proposed Materials:
Walls: Render to match existing
Flat roof: Single membrane to match existing

**Front Elevation** 

Left Side Elevation

0 1 2 3 4 5 6 7 8 9 10 [m]

Note to Contractor: Contractor is recommended to carry out an intrusive site investigation prior to commencing works on site to ensure all details designed for this project are appropriate. Contractor to cross reference with Structural Calculations package for suitability, to assess site levels and confirm any design assumptions within the calculations package prior to works commencing on site. If the Contractor requires any additional information, please send a Request For Information to hello@planituk.co.uk before ordering materials and starting the works - requests will be acknowledged and responded to as soon as possible. Please ensure that the drawings have been submitted to Building Control for a Full Plans submission and the compliance report has been discharged before starting works on site.