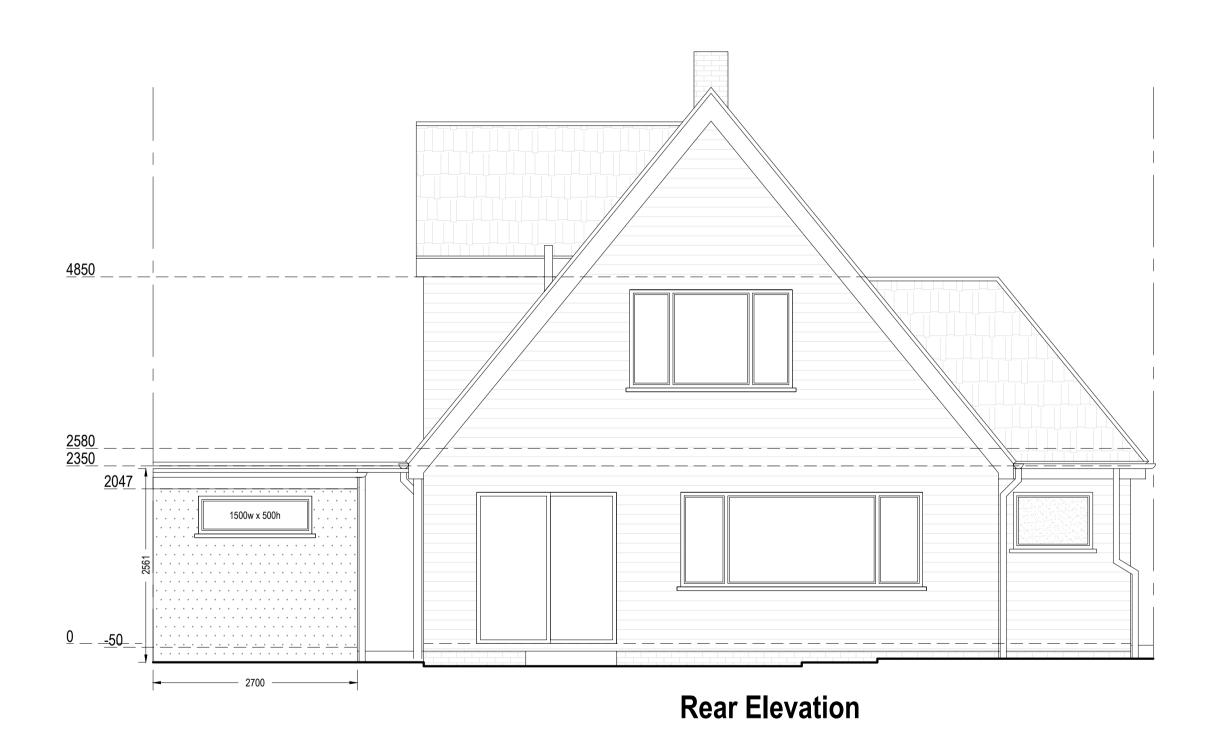

## PROPOSED

Proposed Materials:
Walls: Render to match existing
Flat roof: Single membrane to match existing

**Front Elevation** 

Left Side Elevation

0 1 2 3 4 5 6 7 8 9 10 [m]

Note to Contractor: Contractor is recommended to carry out an intrusive site investigation prior to commencing works on site to ensure all details designed for this project are appropriate. Contractor to cross reference with Structural Calculations package for suitability, to assess site levels and confirm any design assumptions within the calculations package prior to works commencing on site. If the Contractor requires any additional information, please send a Request For Information to hello@planituk.co.uk before ordering materials and starting the works - requests will be acknowledged and responded to as soon as possible. Please ensure that the drawings have been submitted to Building Control for a Full Plans submission and the compliance report has been discharged before starting works on site.