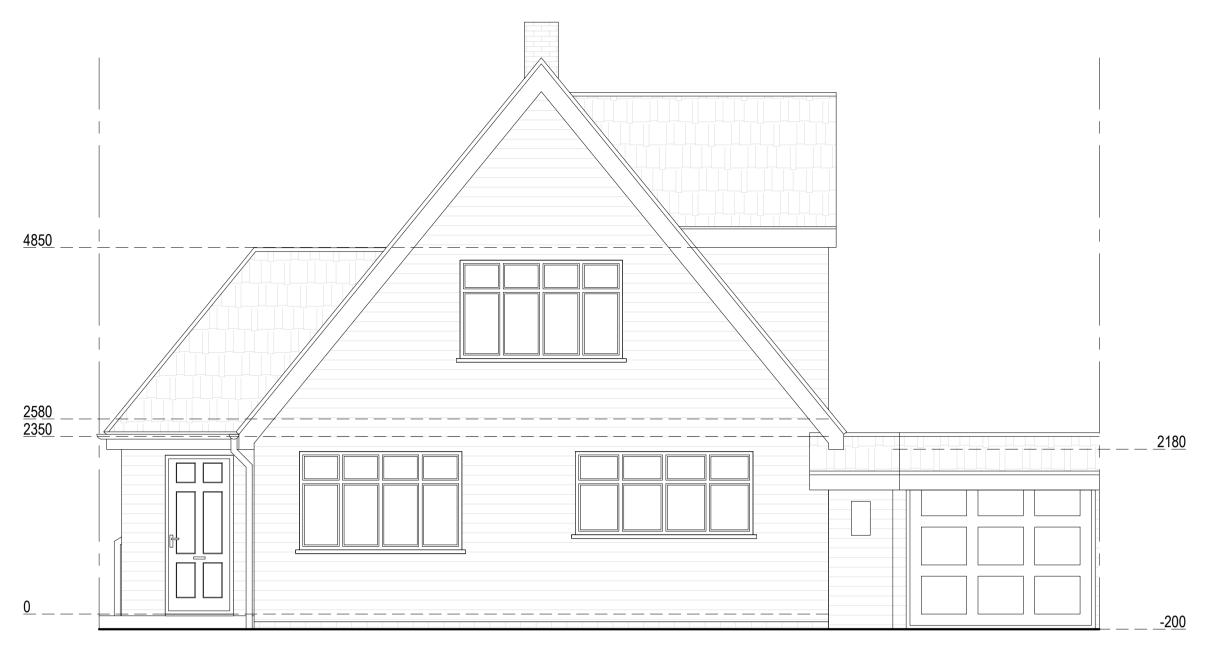

## PROPOSED

Proposed Materials:
Walls: Render to match existing
Flat roof: Single membrane to match existing

**Front Elevation** 

Left Side Elevation

0 1 2 3 4 5 6 7 8 9 10 [m]

Note to Contractor: Contractor is recommended to carry out an intrusive site investigation prior to commencing works on site to ensure all details designed for this project are appropriate. Contractor to cross reference with Structural Calculations package for suitability, to assess site levels and confirm any design assumptions within the calculations package prior to works commencing on site. If the Contractor requires any additional information, please send a Request For Information to hello@planituk.co.uk before ordering materials and starting the works - requests will be acknowledged and responded to as soon as possible. Please ensure that the drawings have been submitted to Building Control for a Full Plans submission and the compliance report has been discharged before starting works on site.