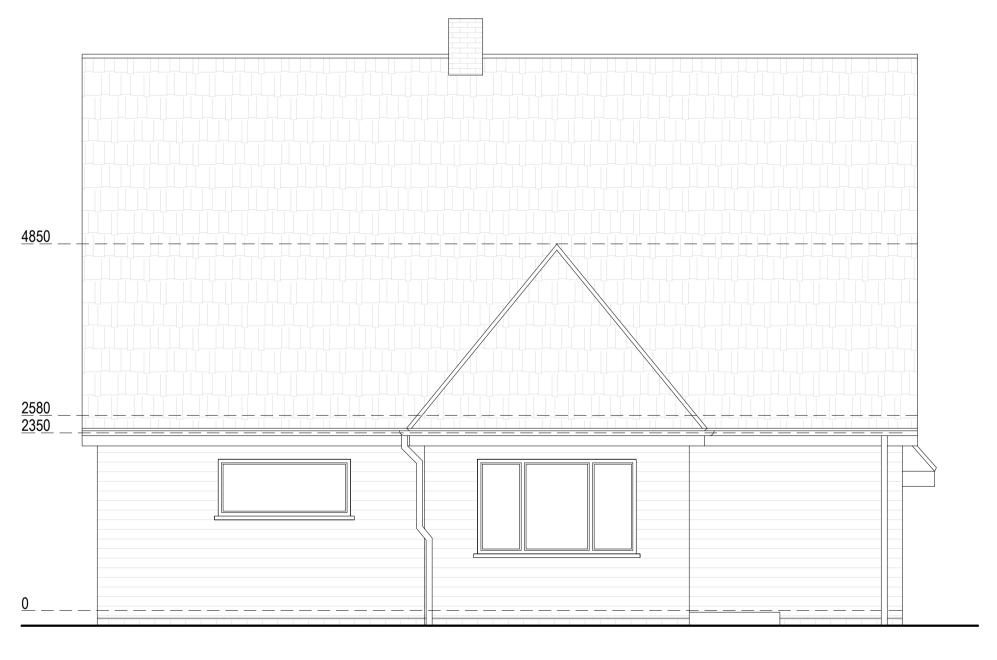

## PROPOSED

Proposed Materials:
Walls: Render to match existing
Flat roof: Single membrane to match existing

**Front Elevation** 

Left Side Elevation

0 1 2 3 4 5 6 7 8 9 10 [m]

Note to Contractor: Contractor is recommended to carry out an intrusive site investigation prior to commencing works on site to ensure all details designed for this project are appropriate. Contractor to cross reference with Structural Calculations package for suitability, to assess site levels and confirm any design assumptions within the calculations package prior to works commencing on site. If the Contractor requires any additional information, please send a Request For Information to hello@planituk.co.uk before ordering materials and starting the works - requests will be acknowledged and responded to as soon as possible. Please ensure that the drawings have been submitted to Building Control for a Full Plans submission and the compliance report has been discharged before starting works on site.