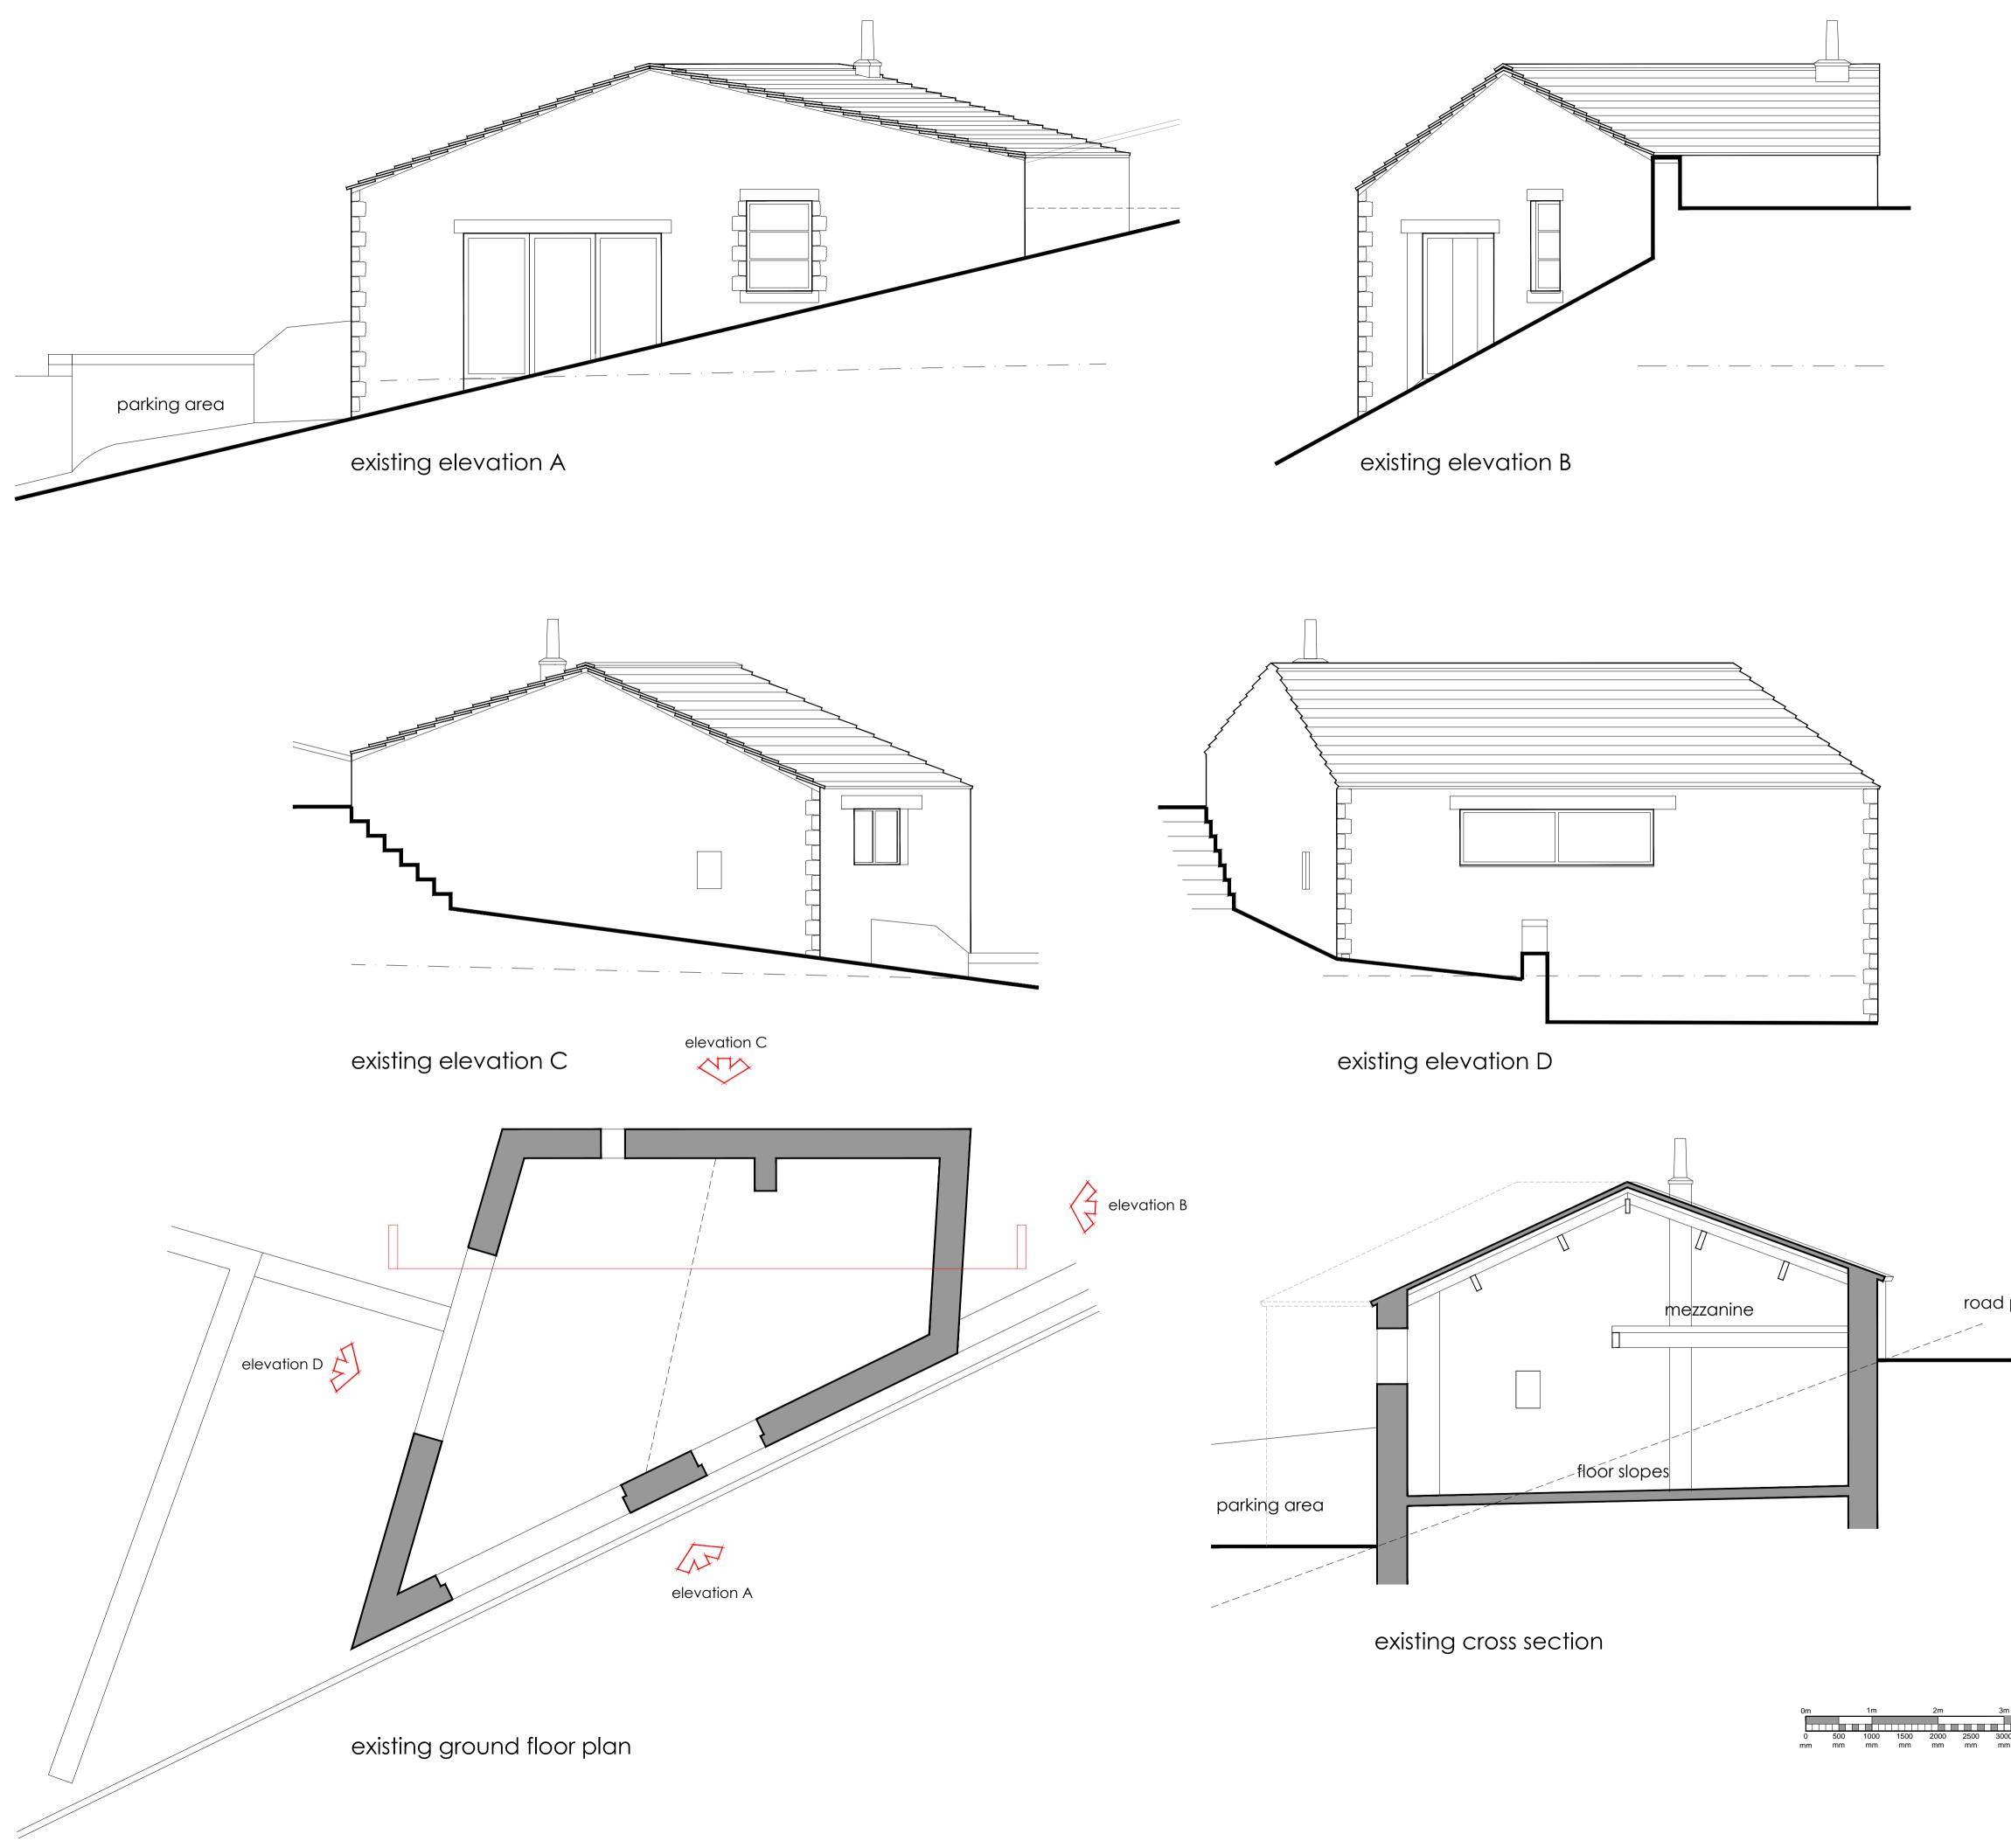

## road profile at front (dotted)

4m 5m 500 4000 4500 5000 mm mm mm mm Existing plan, Elevations & Section

| r                                                                                           | C                                   |                             | $\frown$                                         | IE                                                               | 2   |
|---------------------------------------------------------------------------------------------|-------------------------------------|-----------------------------|--------------------------------------------------|------------------------------------------------------------------|-----|
| d                                                                                           | е                                   | S                           | •                                                | g                                                                | n   |
| ARCHITECTURAL CONSULTANTS<br>PROJECT MANAGERS<br>INTERIOR DESIGNERS<br>PLANNING SUPERVISORS |                                     |                             |                                                  |                                                                  |     |
| SCALE                                                                                       |                                     | 1:5                         | i0 @ A                                           | 1                                                                |     |
| DATE                                                                                        |                                     | November 2023               |                                                  |                                                                  |     |
| DRAWN B                                                                                     | βY                                  | L.J                         | .strin                                           | GER                                                              |     |
| DRAWING                                                                                     | No                                  | 253                         | 32-01                                            |                                                                  |     |
|                                                                                             | ICTORIA<br>WEST<br>L 01274<br>EMAIL | YORKSH<br>531707<br>mail@rc | SALTA<br>HRE B<br>FAX 0 <sup>2</sup><br>onedesig | TD<br>IRE SHIF<br>D18 3LQ<br>1274 5886<br>gn.co.uk<br>sign.co.uk | 629 |