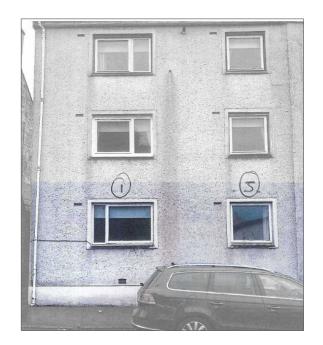

## Description

We propose to replace the existing 'White' upvc casement windows with a new 'White' upvc casement top opening windows. The external and internal colour of the windows will be white to be sympathetic to what is already existing. the proposal will honour what existing to the rest of the block of flats by replicating the orientation of the openable portion of W1. By reversing the fixed pane to the left hand side will allow the new windows to harmonize with rest of the property. Refering to the rear of the

property W3 will be replaced from a fixed pane window to a casement top hung window.

Rev: Date: Description:

This drawing remains the property of CR Smith Glaziers (Dunfermline) Ltd ©

Mr Robertson

1 Jack Place MainStreet Inverkip PA16 0AT