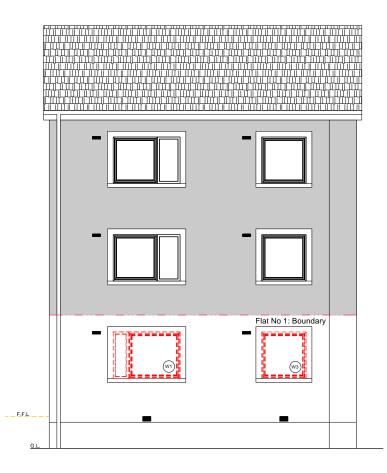

North Elevation As Existing Scale 1:100

North Elevation As Proposed Scale 1:100

South Elevation As Existing Scale 1:100

South Elevation As Proposed Scale 1:100

## Description

We propose to replace the existing 'White' upvc casement windows with a new 'White' upvc casement top opening windows. The external and internal colour of the windows will be white to be sympathetic to what is already existing. the proposal will honour what existing to the rest of the block of flats by replicating the orientation of the openable portion of W1. By reversing the fixed pane to the left hand side will allow the new windows to harmonize with rest of the property. Refering to the rear of the

property W3 will be replaced from a fixed pane window to a casement top hung window.

Rev: Date: Description:

This drawing remains the property of CR Smith Glaziers (Dunfermline) Ltd ©

Mr Robertson

1 Jack Place MainStreet Inverkip PA16 0AT