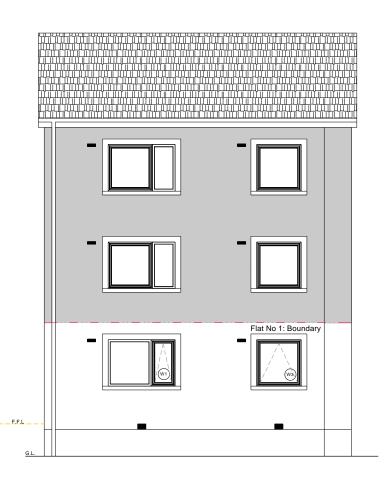

North Elevation As Existing Scale 1:100

North Elevation As Proposed Scale 1:100

South Elevation As Existing Scale 1:100

South Elevation As Proposed Scale 1:100

## Description

We propose to replace the existing 'White' upvc casement windows with a new 'White' upvc casement top opening windows. The external and internal colour of the windows will be white to be sympathetic to what is already existing. the proposal will honour what existing to the rest of the block of flats by replicating the orientation of the openable portion of W1. By reversing the fixed pane to the left hand side will allow the new windows to harmonize with rest of the property. Refering to the rear of the

property W3 will be replaced from a fixed pane window to a casement top hung window.

Rev: Date: Description:

This drawing remains the property of CR Smith Glaziers (Dunfermline) Ltd ©

Mr Robertson

1 Jack Place MainStreet Inverkip PA16 0AT