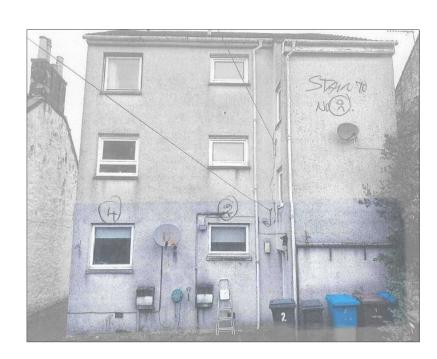

## Description

We propose to replace the existing 'White' upvc casement windows with a new 'White' upvc casement top opening windows. The external and internal colour of the windows will be white to be sympathetic to what is already existing. the proposal will honour what existing to the rest of the block of flats by replicating the orientation of the openable portion of W1. By reversing the fixed pane to the left hand side will allow the new windows to harmonize with rest of the property. Refering to the rear of the

property W3 will be replaced from a fixed pane window to a casement top hung window.

Rev: Date: Description:

This drawing remains the property of CR Smith Glaziers (Dunfermline) Ltd ©

Mr Robertson

1 Jack Place MainStreet Inverkip PA16 0AT