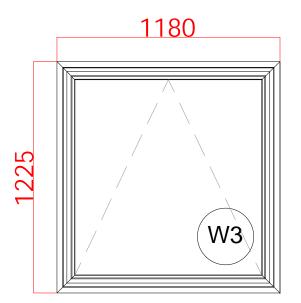

Refering to the rear of the property W3 will be replaced from a fixed pane window to a casement top hung window.

Rev: Date: Description: