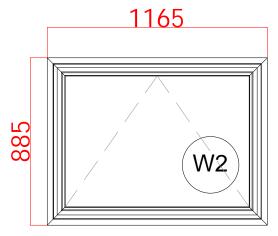

## Description

We propose to replace the existing 'White' upvc casement windows with a new 'White' upvc casement top opening windows.
The external and internal colour of the windows will be white to be sympathetic to what is already existing. the proposal will honour what existing to the rest of the block of flats by replicating the orientation of the openable portion of W1. By reversing the fixed pane to the left hand side will allow the new windows to harmonize with rest of the property.

Refering to the rear of the property W3 will be replaced from a fixed pane window to a casement top hung window.

Rev: Date: Description:

## **CR SMITH** the difference

THIS DRAWING IS FOR ILLUSTRATION PURPOSES ONLTHEREFORE NOTHING CONTAINED HEREIN SHALL CONSTITUTE OR FORM ANY PART OF ANY CONTR