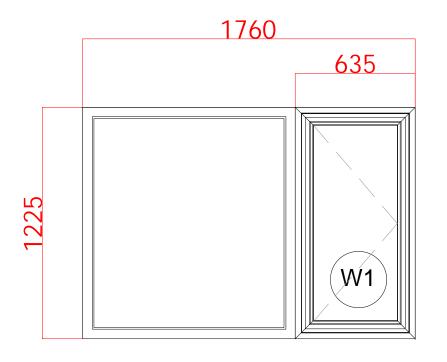

## Description

We propose to replace the existing 'White' upvc casement windows with a new 'White' upvc casement top opening windows.
The external and internal colour of the windows will be white to be sympathetic to what is already existing. the proposal will honour what existing to the rest of the block of flats by replicating the orientation of the openable portion of W1. By reversing the fixed pane to the left hand side will allow the new windows to harmonize with rest of the property.