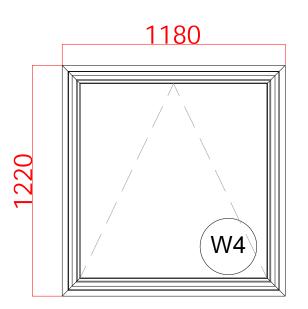

## Description

We propose to replace the existing 'White' upvc casement windows with a new 'White' upvc casement top opening windows.
The external and internal colour of the windows will be white to be sympathetic to what is already existing. the proposal will honour what existing to the rest of the block of flats by replicating the orientation of the openable portion of W1. By reversing the fixed pane to the left hand side will allow the new windows to harmonize with rest of the property.

Refering to the rear of the property W3 will be replaced from a fixed pane window to a casement top hung window.

Rev: Date: Description:

## **CR SMITH** the difference

THIS DRAWING IS FOR ILLUSTRATION PURPOSES ONLTHEREFORE NOTHING CONTAINED HEREIN SHALL CONSTITUTE OR FORM ANY PART OF ANY CONTRACT.