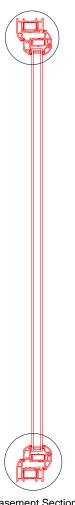

Casement Hinge Detail (B-B) Scale 1:2

Casement Window Details Scale 1:2

Proposed Window Section & Details for W3, & W4

Casement Section (A-A) Scale 1:10

Description

We propose to replace the existing 'White' upvc casement windows with a new 'White' upvc casement top opening windows. The external and internal colour of the windows will be white to be sympathetic to what is already existing. the proposal will honour what existing to the rest of the block of flats by replicating the orientation of the openable portion of W1. By reversing the fixed pane to the left hand side will allow the new windows to harmonize with rest of the property.