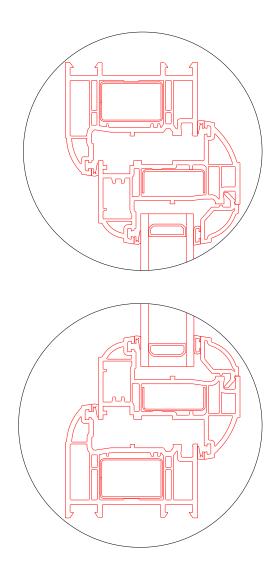

Casement Hinge Detail (B-B) Scale 1:2

Casement Window Details Scale 1:2

Proposed Window Section & Details for W3, & W4

Casement Section (A-A) Scale 1:10

Description

We propose to replace the existing 'White' upvc casement windows with a new 'White' upvc casement top opening windows. The external and internal colour of the windows will be white to be sympathetic to what is already existing. the proposal will honour what existing to the rest of the block of flats by replicating the orientation of the openable portion of W1. By reversing the fixed pane to the left hand side will allow the new windows to harmonize with rest of the property.