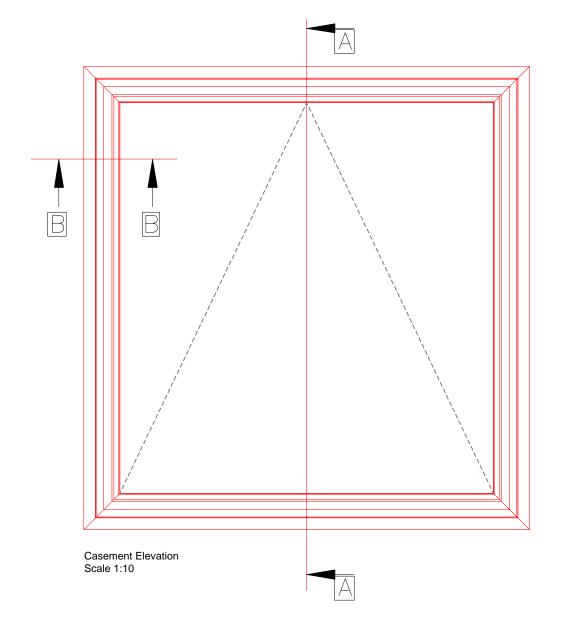

Casement Hinge Detail (B-B) Scale 1:2

Casement Window Details Scale 1:2

Proposed Window Section & Details for W3, & W4

Casement Section (A-A) Scale 1:10

Description

We propose to replace the existing 'White' upvc casement windows with a new 'White' upvc casement top opening windows. The external and internal colour of the windows will be white to be sympathetic to what is already existing. the proposal will honour what existing to the rest of the block of flats by replicating the orientation of the openable portion of W1. By reversing the fixed pane to the left hand side will allow the new windows to harmonize with rest of the property.