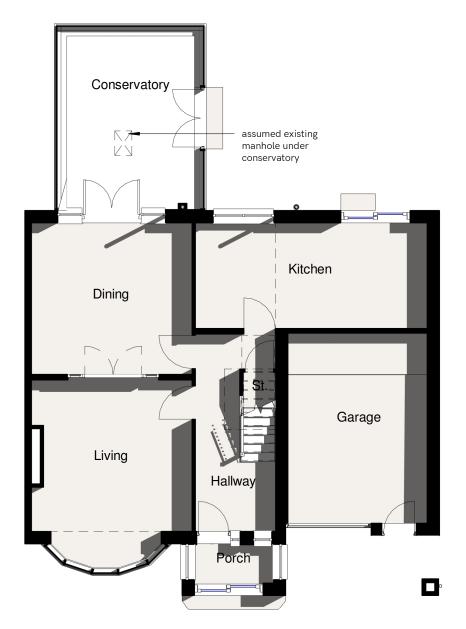

## Total Internal Area (All Floors - Garage)

| Ground Floor   | 85.39 m□  | 919.13 ft□  |
|----------------|-----------|-------------|
| First Floor    | 86.82 m□  | 934.57 ft□  |
| Grand total: 2 | 172.21 m□ | 1853.70 ft□ |

Ground Floor 1:100 First Floor

NOTE: Do not scale from this drawing. This drawing is copyright of Ergo Projects Ltd. All dimensions to be checked prior to any work commencing. Any discrepancies to be reported to Ergo Projects immediately.