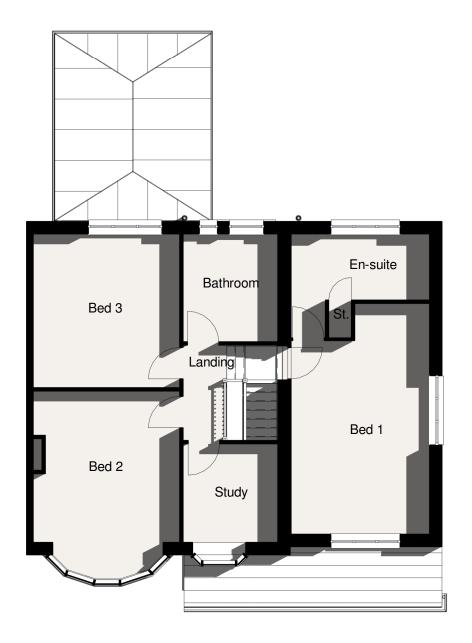

## Total Internal Area (All Floors - Garage)

| Ground Floor   | 85.39 m□  | 919.13 ft□  |
|----------------|-----------|-------------|
| First Floor    | 86.82 m□  | 934.57 ft□  |
| Grand total: 2 | 172.21 m□ | 1853.70 ft□ |

Ground Floor 1:100 First Floor

NOTE: Do not scale from this drawing. This drawing is copyright of Ergo Projects Ltd. All dimensions to be checked prior to any work commencing. Any discrepancies to be reported to Ergo Projects immediately.