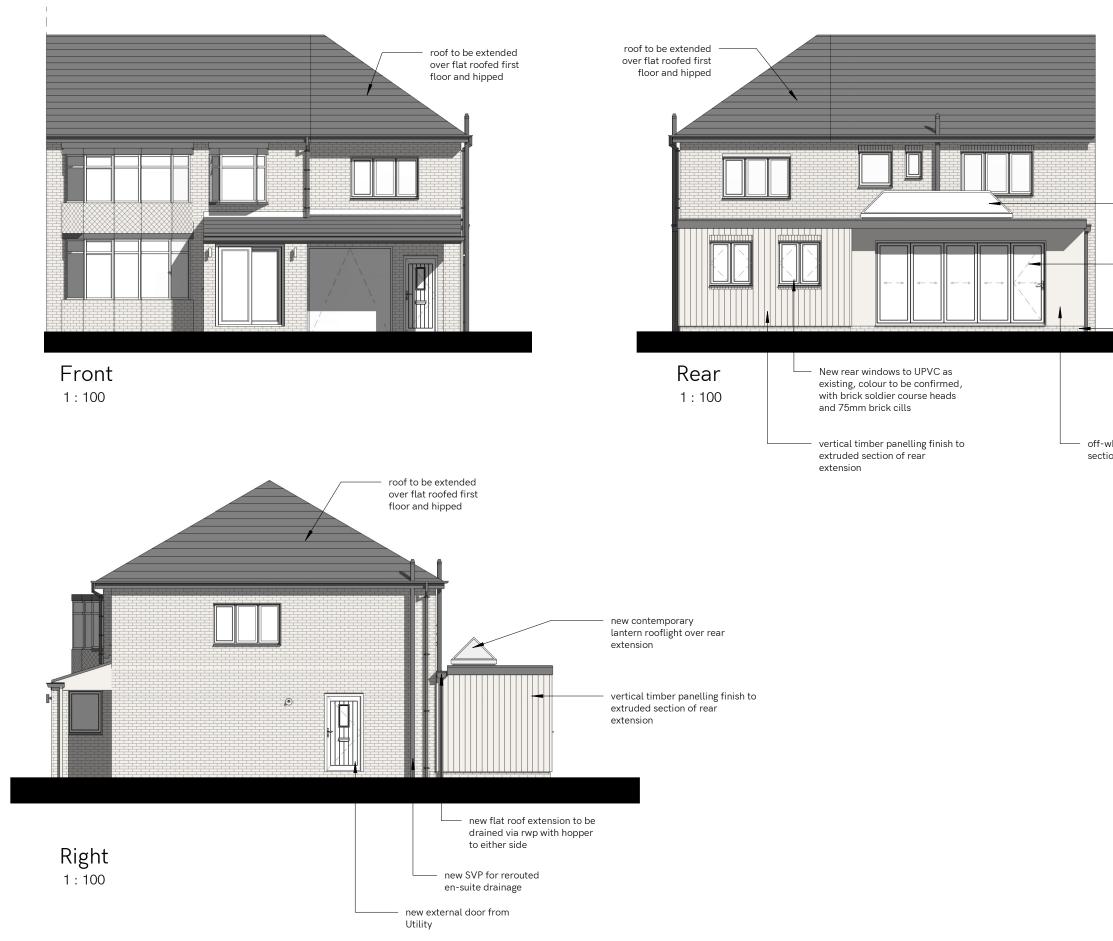

NOTE:

Do not scale from this drawing.

This drawing is copyright of Ergo Projects Ltd. All dimensions to be checked prior to any work commencing.

Any discrepancies to be reported to Ergo Projects immediately.

new contemporary lantern rooflight over rear extension

5no. panel anthracite grey aluminium folding door to open plan Kitchen / Dining

> red brick plinth around extension, brick to match existing

off-white render finish to inset section of rear extension