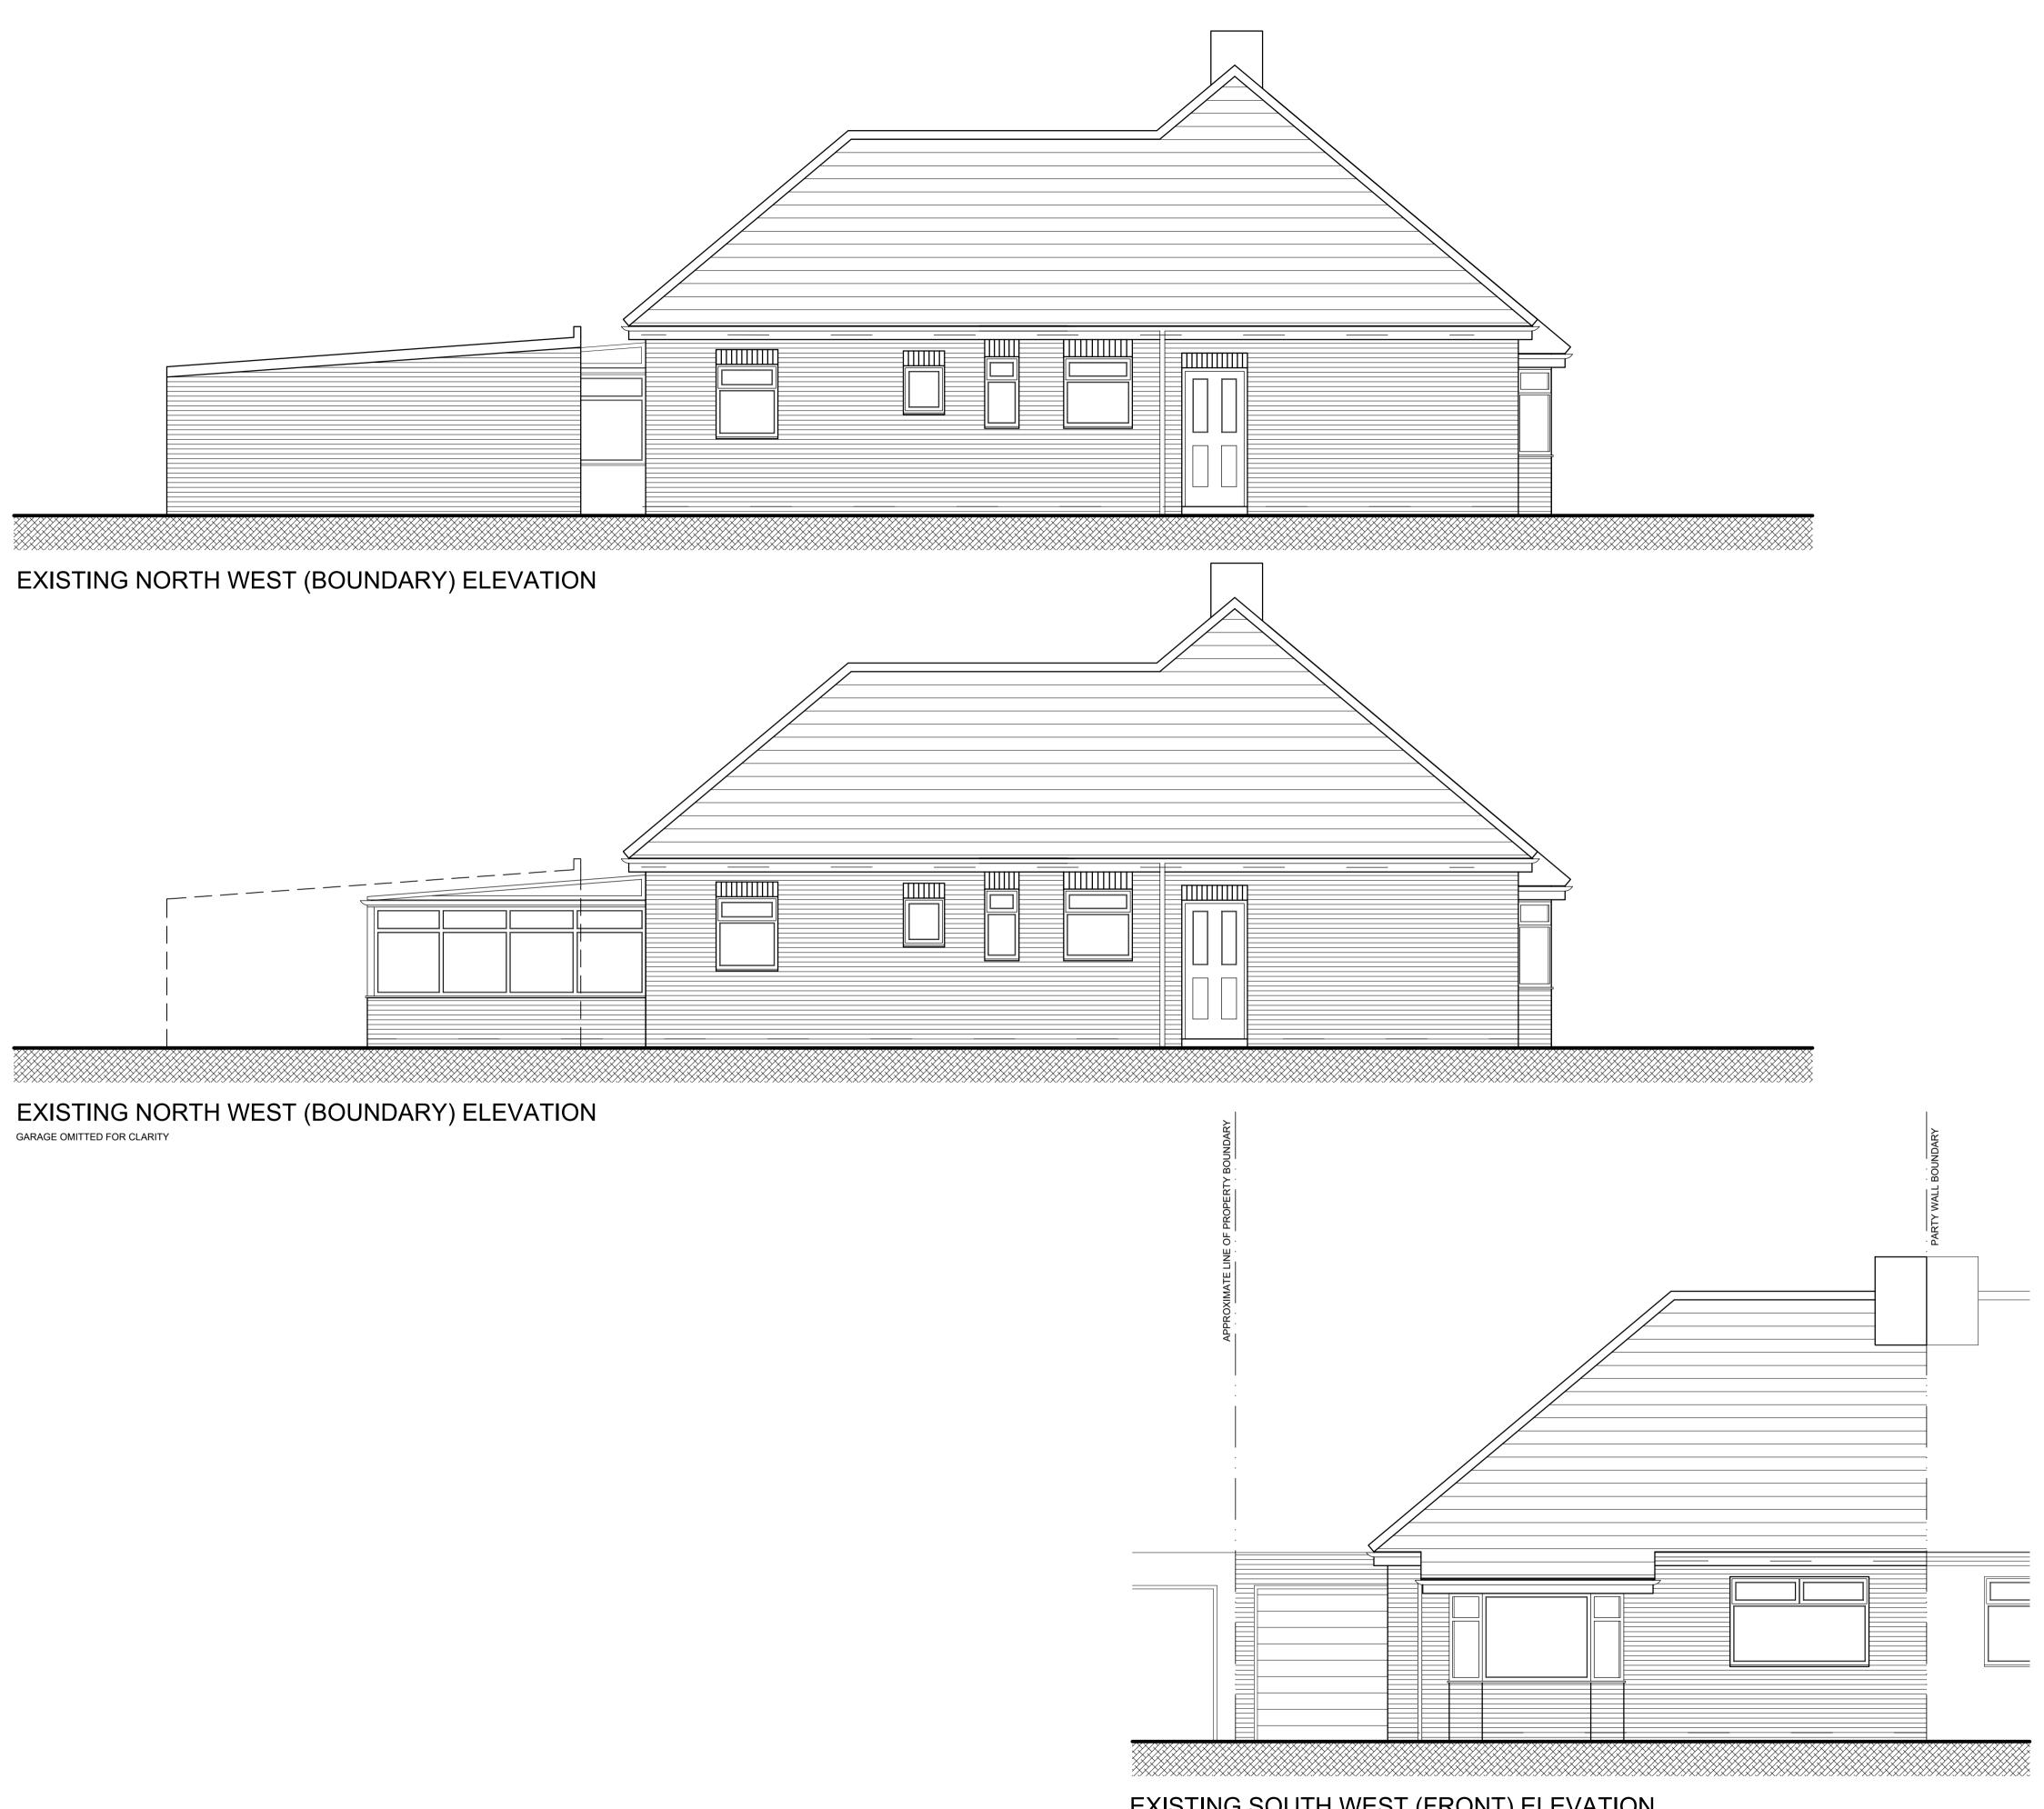

| Project:<br>PROPOSED ALT<br>13 CRANESWAT<br>WHITLEY BAY<br>NE26 4NN | ERATION AND EX<br>ER AVENUE | TENSION AT |
|---------------------------------------------------------------------|-----------------------------|------------|
| Client:<br>MR AND MRS M                                             | OFFAT                       |            |
| Drawing:<br>PLANNING DRA                                            | WINGS                       |            |
| EXISTING ELEV                                                       | ATIONS                      |            |
| Scale:<br>1:50@A1                                                   | Date:<br>NOV 23             | Drawn:     |
| Ргој. No.:<br><b>23-20</b>                                          | Dwg. No.:<br><b>03</b>      | Rev No:    |