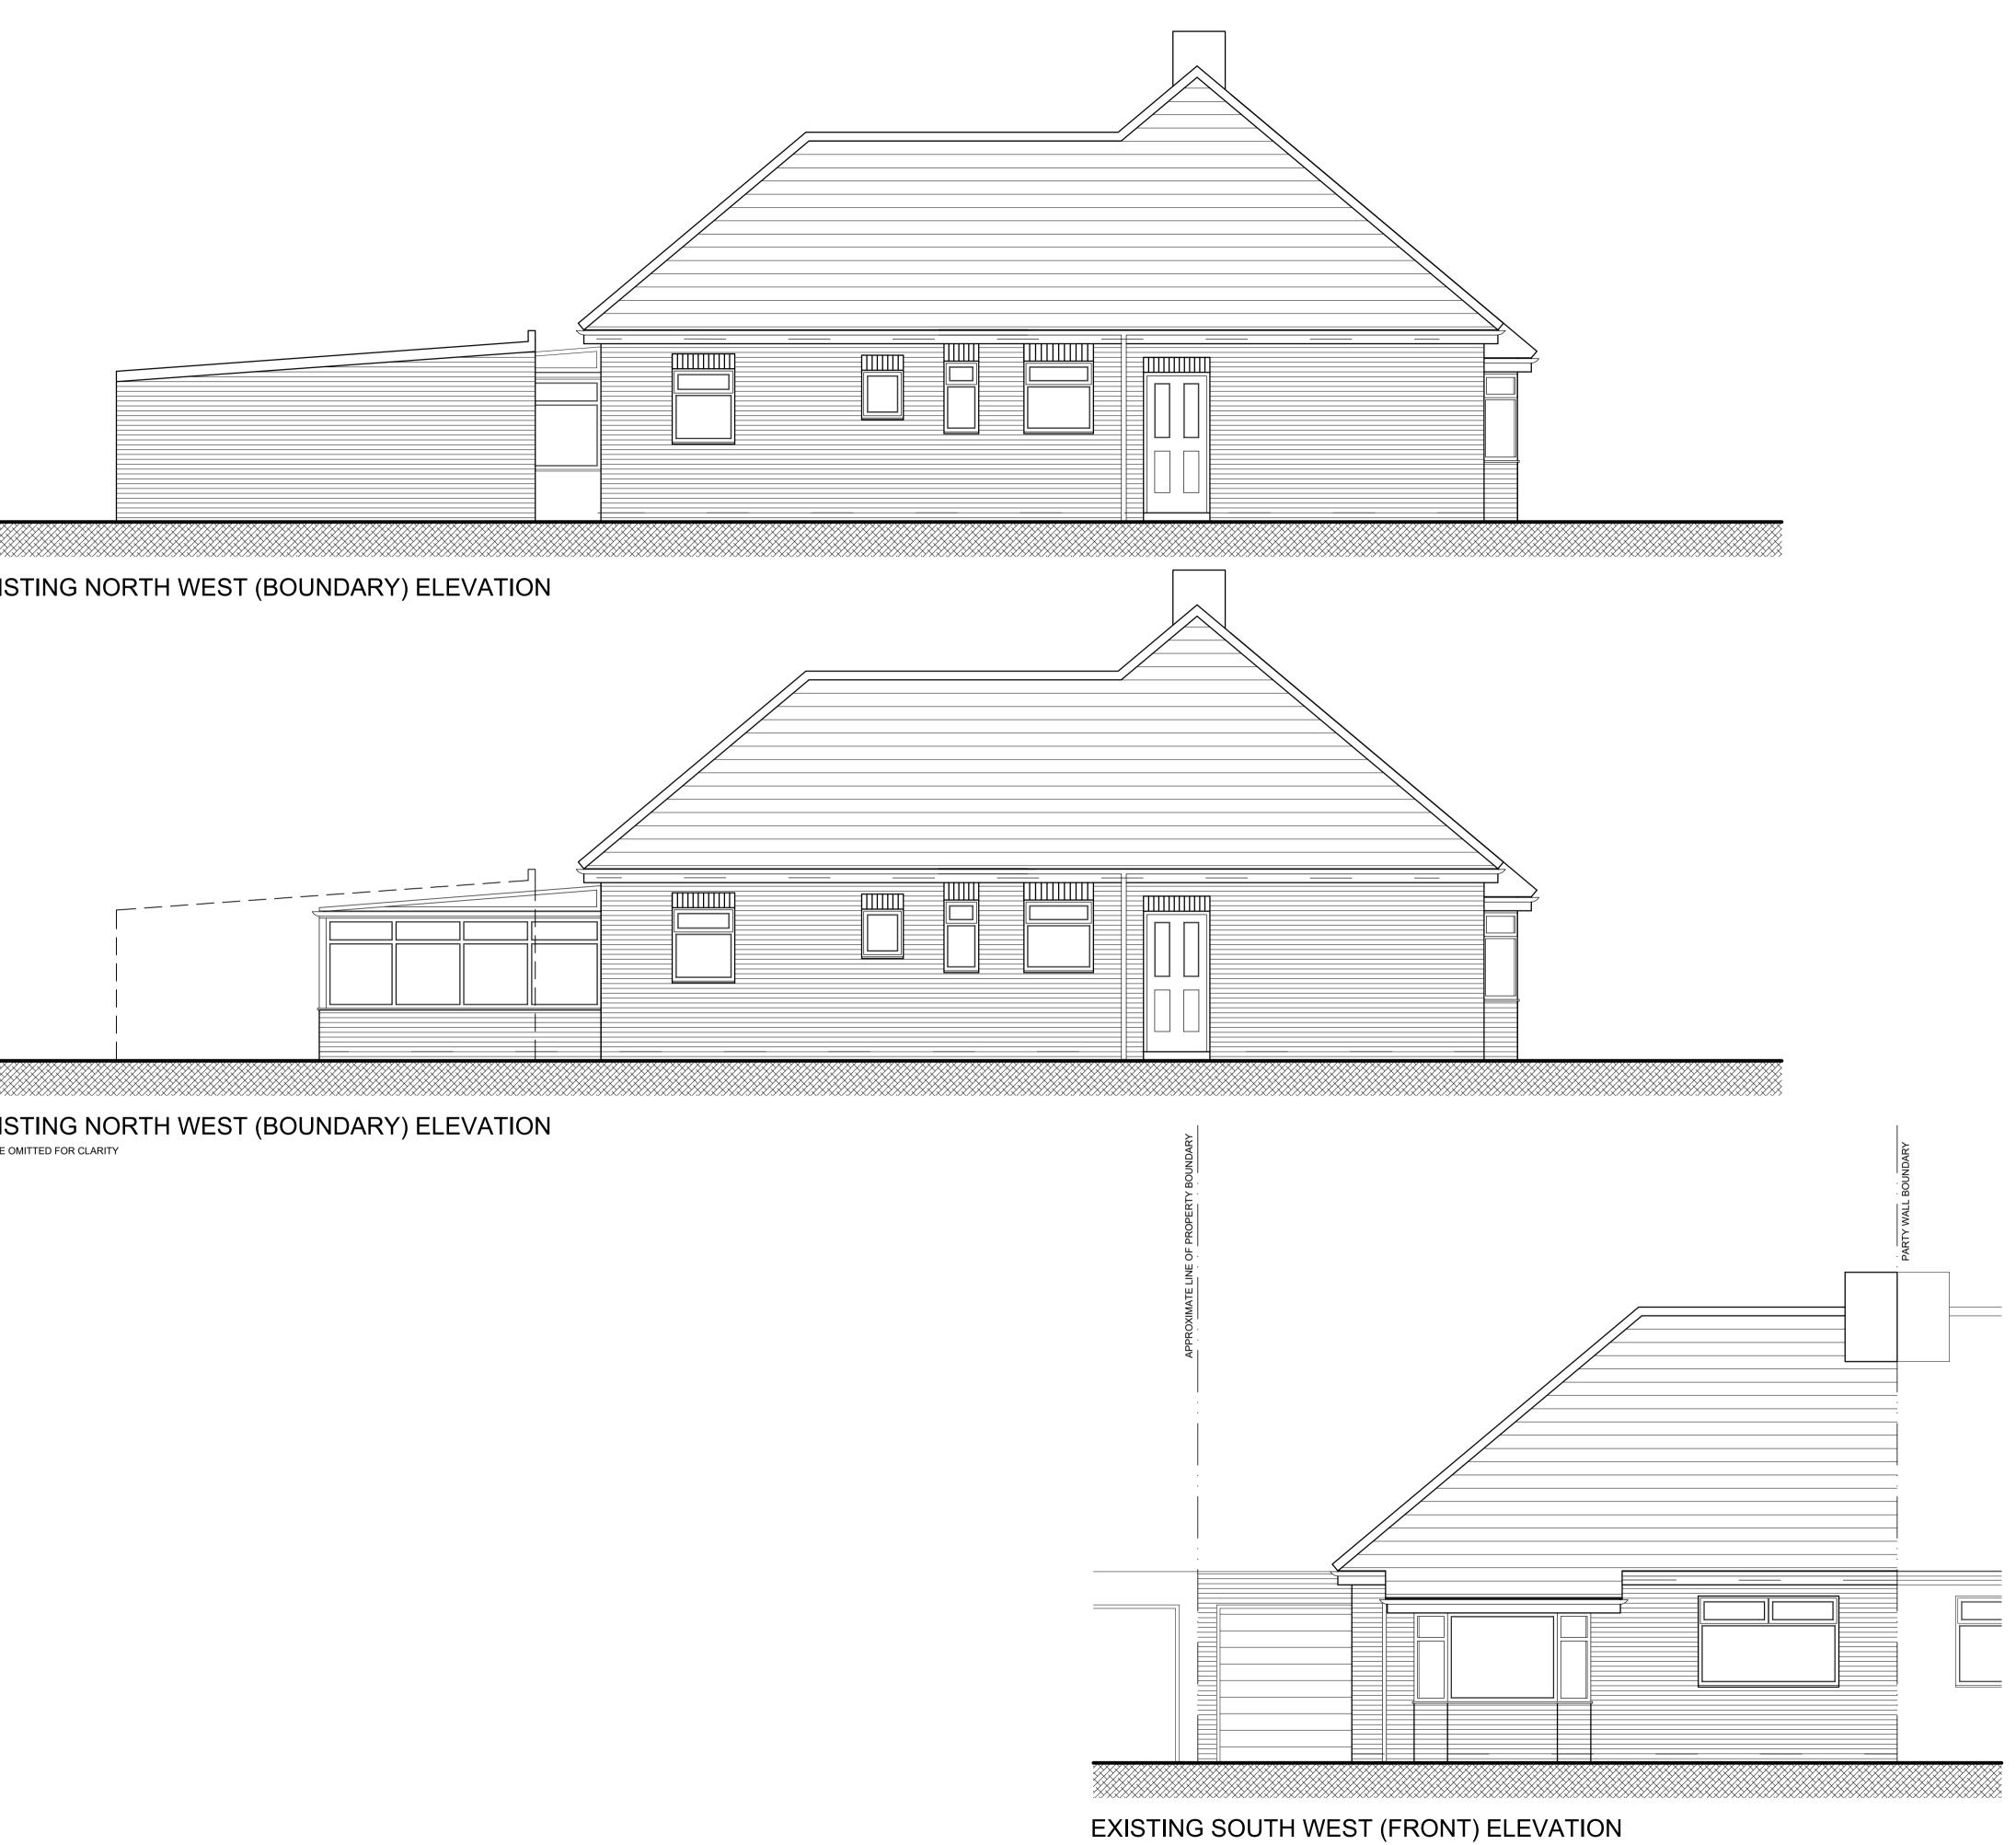

| Project:<br>PROPOSED ALT<br>13 CRANESWAT<br>WHITLEY BAY<br>NE26 4NN | ERATION AND EX<br>ER AVENUE | TENSION AT |
|---------------------------------------------------------------------|-----------------------------|------------|
| Client:<br>MR AND MRS M                                             | OFFAT                       |            |
| Drawing:<br>PLANNING DRA                                            | WINGS                       |            |
| EXISTING ELEV                                                       | ATIONS                      |            |
| Scale:<br>1:50@A1                                                   | Date:<br>NOV 23             | Drawn:     |
| Ргој. No.:<br><b>23-20</b>                                          | Dwg. No.:<br><b>03</b>      | Rev No:    |