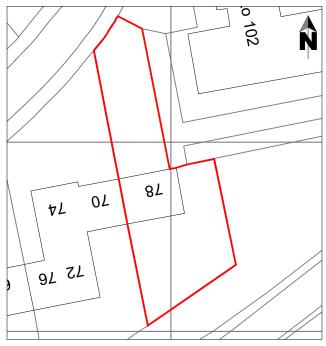

Location plan 1:1250

Site plan 1:500

This drawing is the property of Arc Architectural Services Copyright is reserved by them and the drawing is issued on the condition that it is not copied, reproduced, retained or disclosed to any unauthorised person, either wholly or in part without the consent in writing of Arc Architectural Services N.B. any variations between stated dimensions and site dimensions should be reported to the surveyor prior to work being executed.

## arc architectural services ltd.

0141 844 0039 : 07799 401 577 mail@arcarchitecture.com 25 cortmalaw avenue, glasgow g33 1te

Mr. & Mrs. Connor 78 Wardlaw Crescent East Kilbride G75 0PY Proposed loft conversion Location and site plans SCALE 1:1250/ 1:500 DATE Mar '23 BY DWG NO P-772-001 REV