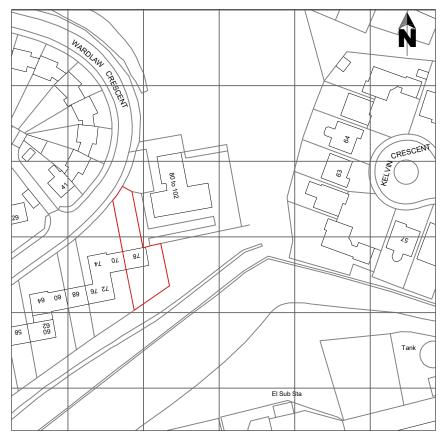

Location plan 1:1250

Site plan 1:500

This drawing is the property of Arc Architectural Services Copyright is reserved by them and the drawing is issued on the condition that it is not copied, reproduced, retained or disclosed to any unauthorised person, either wholly or in part without the consent in writing of Arc Architectural Services N.B. any variations between stated dimensions and site dimensions should be reported to the surveyor prior to work being executed.

## arc architectural services ltd.

0141 844 0039 : 07799 401 577 mail@arcarchitecture.com 25 cortmalaw avenue, glasgow g33 1te

Mr. & Mrs. Connor 78 Wardlaw Crescent East Kilbride G75 0PY Proposed loft conversion Location and site plans SCALE 1:1250/ 1:500 DATE Mar '23 BY DWG NO P-772-001 REV