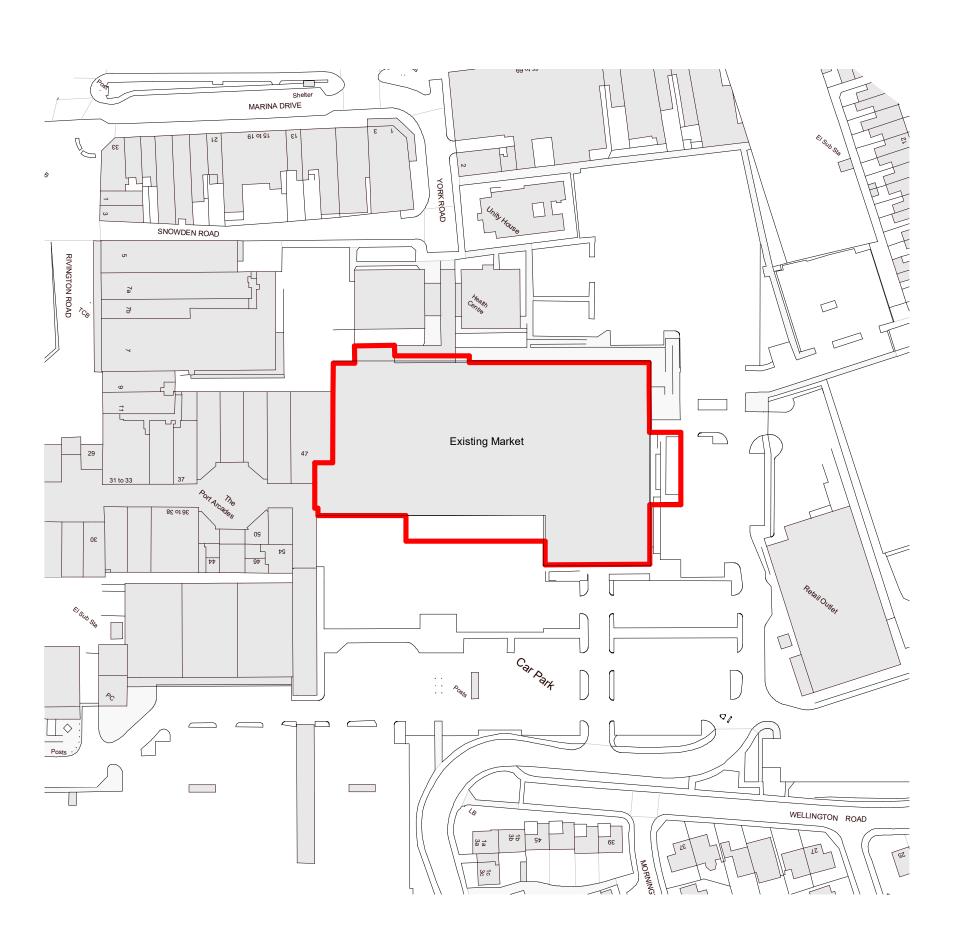

## Application Boundary

| P1          | First Issue for Planning |              | 11.12.23 | MD          | DM     |
|-------------|--------------------------|--------------|----------|-------------|--------|
| Rev         | Description              |              | Date     | Dr by       | App by |
| original by |                          | date created |          | approved by |        |
| MD          |                          | 11/27/23     |          | DM          |        |

## client name Cheshire West and Chester Council project Ellesmere Port Market drawing Site Location Plan computer file 11/10.21.11/EEH Profiles | Feder\_redrection/nicheal-dumfDoc Filest Losa Files Redre 12/EEPM-AFR-XX-ZZ-M3-A-08001Proposal\_michael-dum/EW02H-v1 project number 2023.00227.000 plot date

1:1250 @A3 drawing number rev issue STAP P1 This drawing is to be read in conjunction with all related drawings. All dimensions must be checked and verified on site before commencing any work or producing shop drawings. The originator should be notified immediately of any discrepancy. This drawing is copyright and remains the property of AHR.