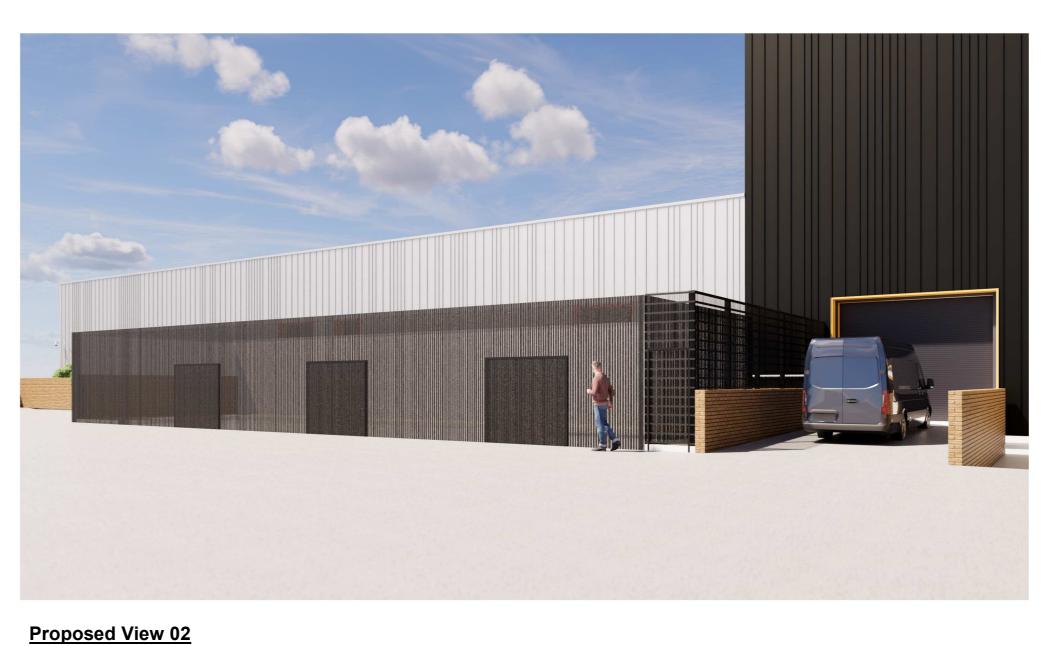

Existing parking identified for use



Bin Store Section 1



original by MD

ARR Architects Ltd Sth Floor SF Princess Street Manchester M2 4EW United Kingdom

T +44(0)161 8287900 E manchester M2 4EW United Kingdom

T +44(0)161 8287900 E manchester M2 4EW United Kingdom

Cheshire West and Chester Council

project

Ellesmere Port Market

drawing

External Bin Store

computer file
W10.32.1.11/DEM Profiles Foter refirector/inchael dum/Documents/Revt Firestlocal Files/Bewt 2021/EPM-ARR XX.7Z.M3-A68001-Project number

2023.00227.000

drawing number

EPM-AHR-ZZ-00-DR-A-08401

This drawing is to be read in conjunction with all related drawings. All dimensions must be checked and verified on site before commencing any work or producing shop drawings. The originator should be notified immediately of any discrepancy. This drawing is copyright and remains the