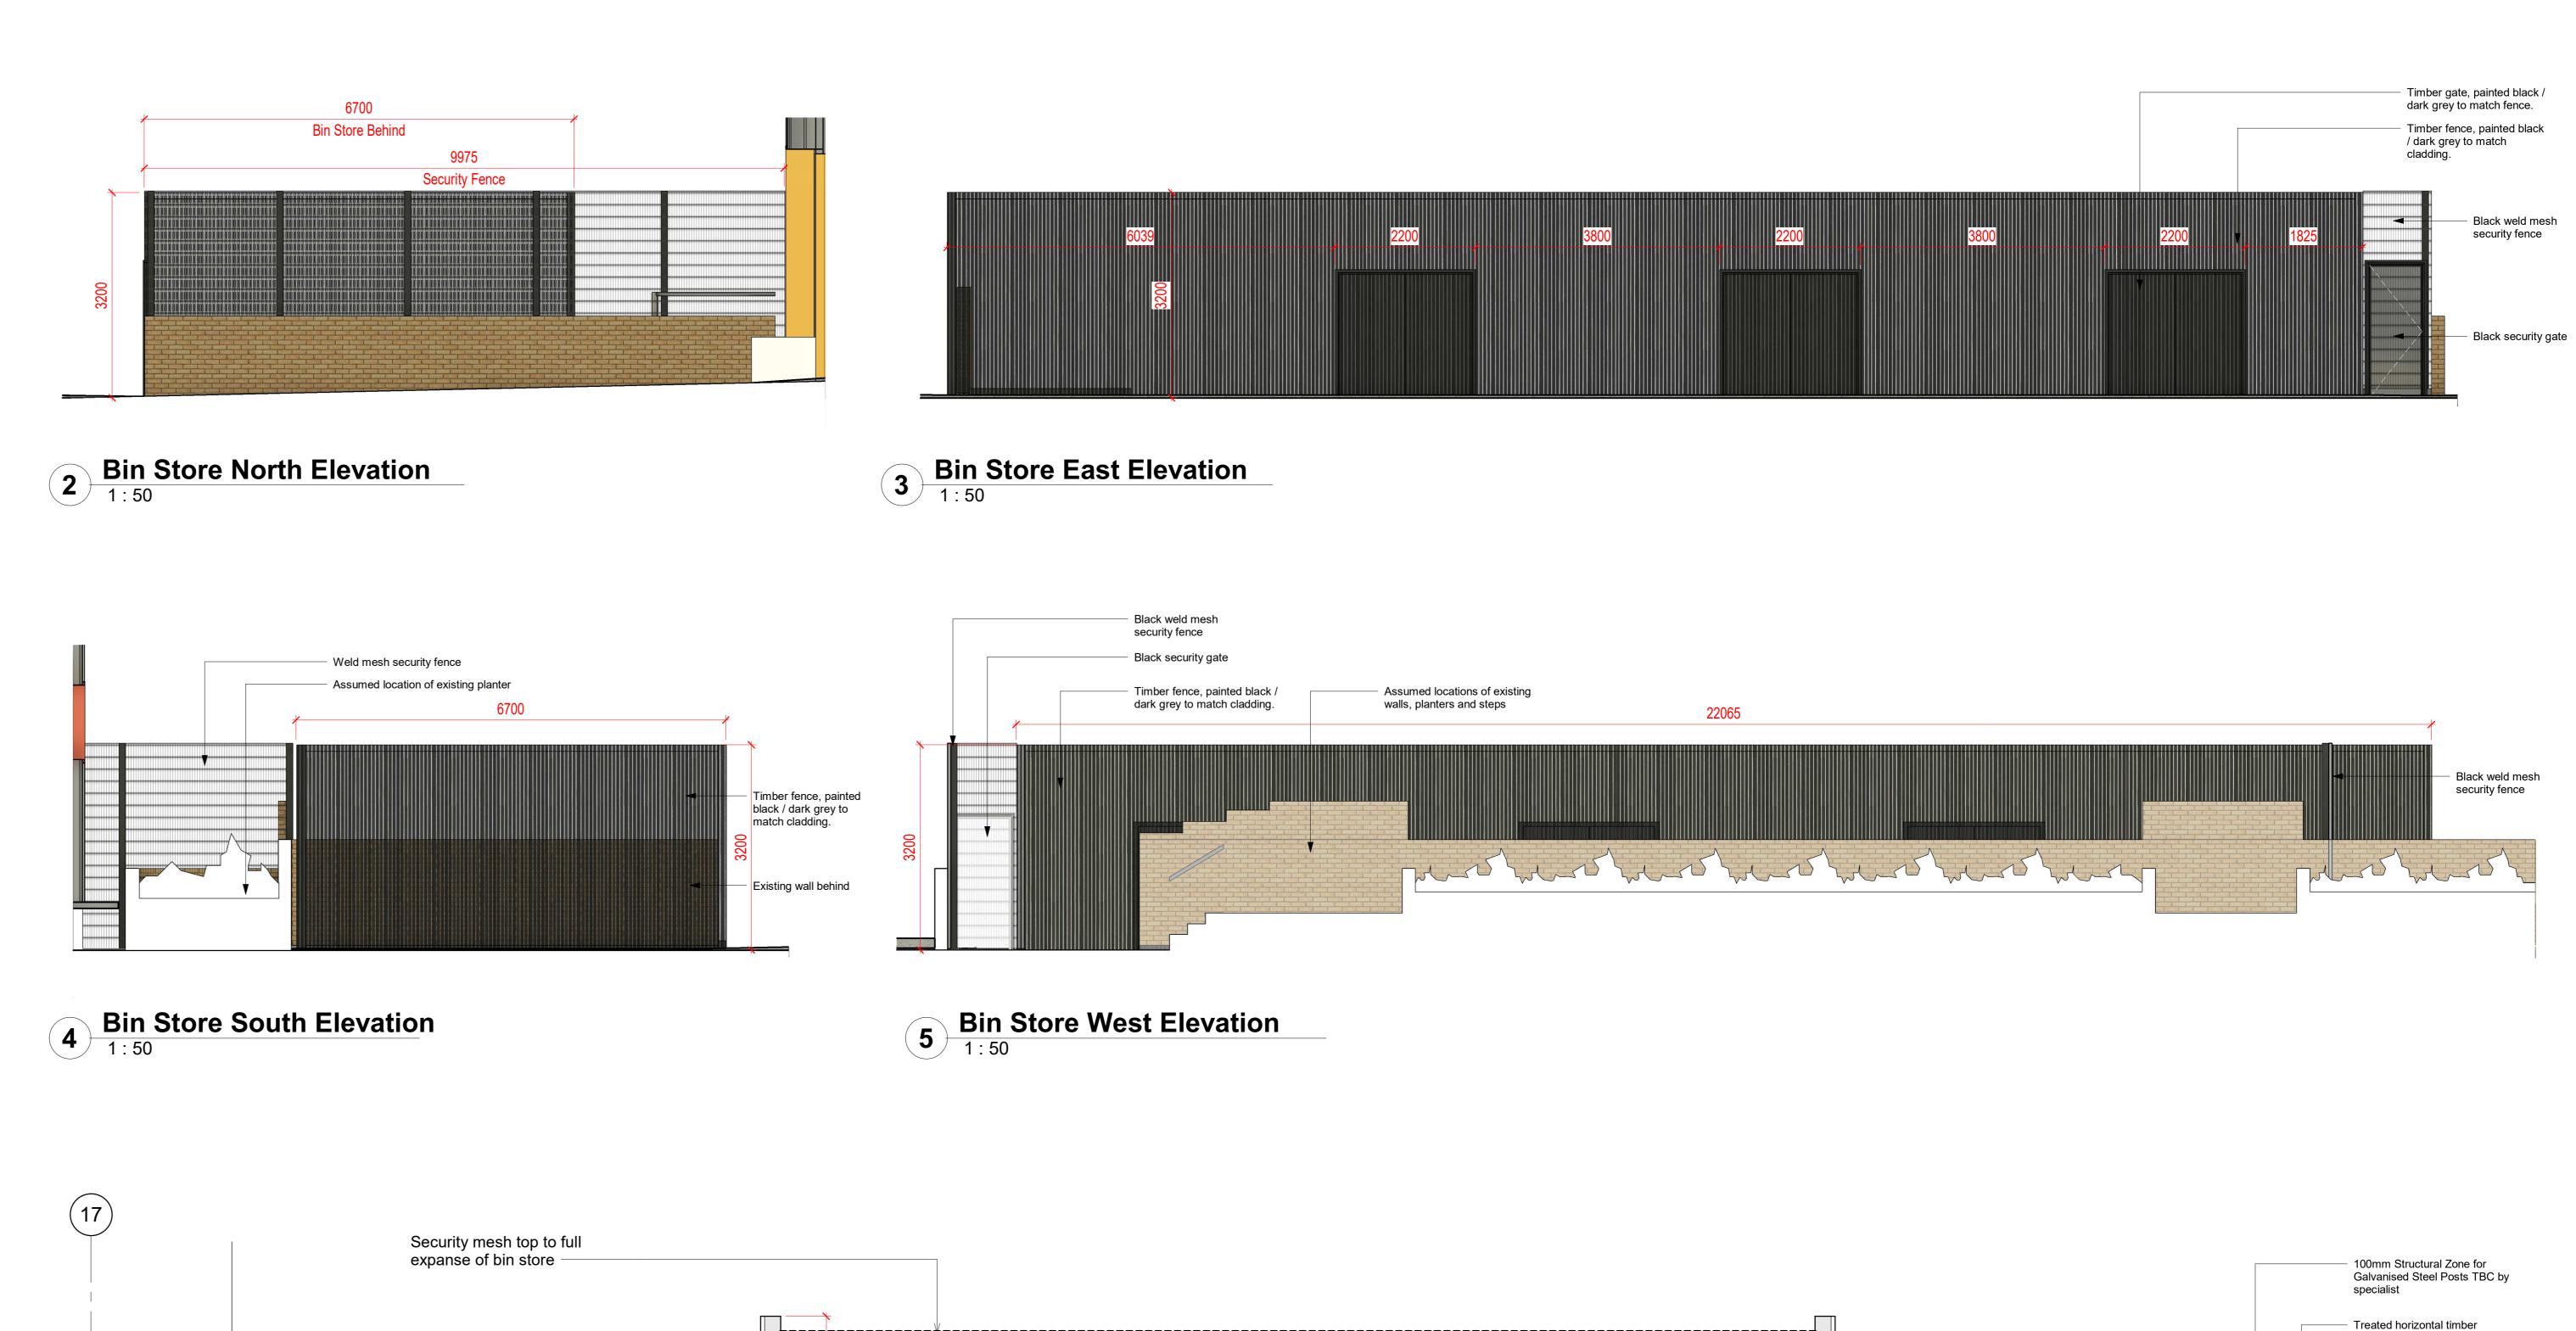

Existing parking identified for use



Bin Store Section 1



original by MD

ARR Architects Ltd Sth Floor SF Princess Street Manchester M2 4EW United Kingdom

T +44(0)161 8287900 E manchester M2 4EW United Kingdom

T +44(0)161 8287900 E manchester M2 4EW United Kingdom

Cheshire West and Chester Council

project

Ellesmere Port Market

drawing

External Bin Store

computer file
W10.32.1.11/DEM Profiles Foter refirector/inchael dum/Documents/Revt Firestlocal Files/Bewt 2021/EPM-ARR XX.7Z.M3-A68001-Project number

2023.00227.000

drawing number

EPM-AHR-ZZ-00-DR-A-08401

This drawing is to be read in conjunction with all related drawings. All dimensions must be checked and verified on site before commencing any work or producing shop drawings. The originator should be notified immedia