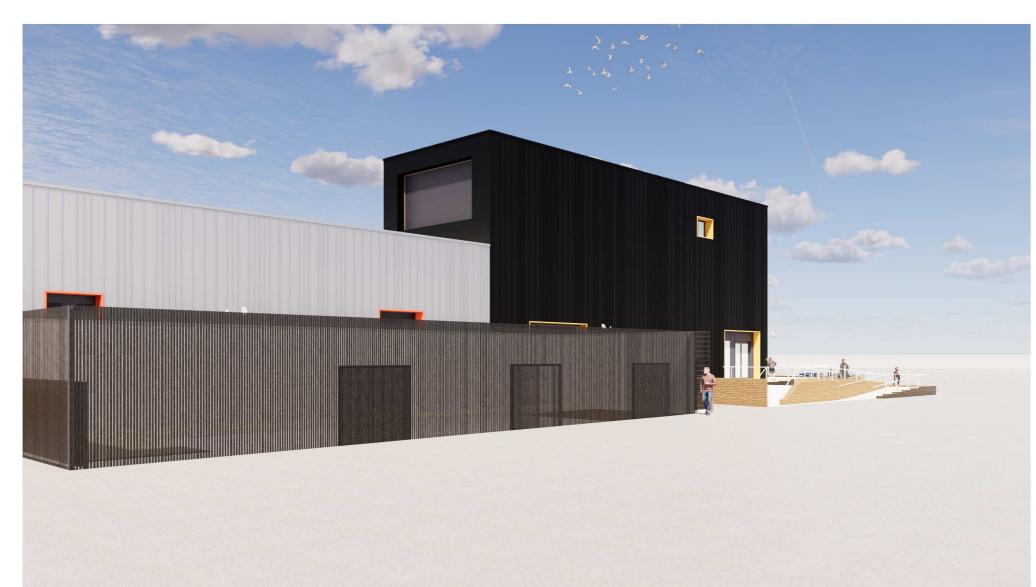

Existing parking identified for use



Bin Store Section 1



original by MD

ARR Architects Ltd Sth Floor SF Princess Street Manchester M2 4EW United Kingdom

T +44(0)161 8287900 E manchester M2 4EW United Kingdom

T +44(0)161 8287900 E manchester M2 4EW United Kingdom

Cheshire West and Chester Council

project

Ellesmere Port Market

drawing

External Bin Store

computer file
W10.32.1.11/DEM Profiles Foter refirector/inchael dum/Documents/Revt Firestlocal Files/Bewt 2021/EPM-ARR XX.7Z.M3-A68001-Project number

2023.00227.000

drawing number

EPM-AHR-ZZ-00-DR-A-08401

This drawing is to be read in conjunction with all related drawings. All dimensions must be checked and verified on site before commencing any work or producing shop drawings. The originator should be notified immediately of any discrepancy. This drawing is co