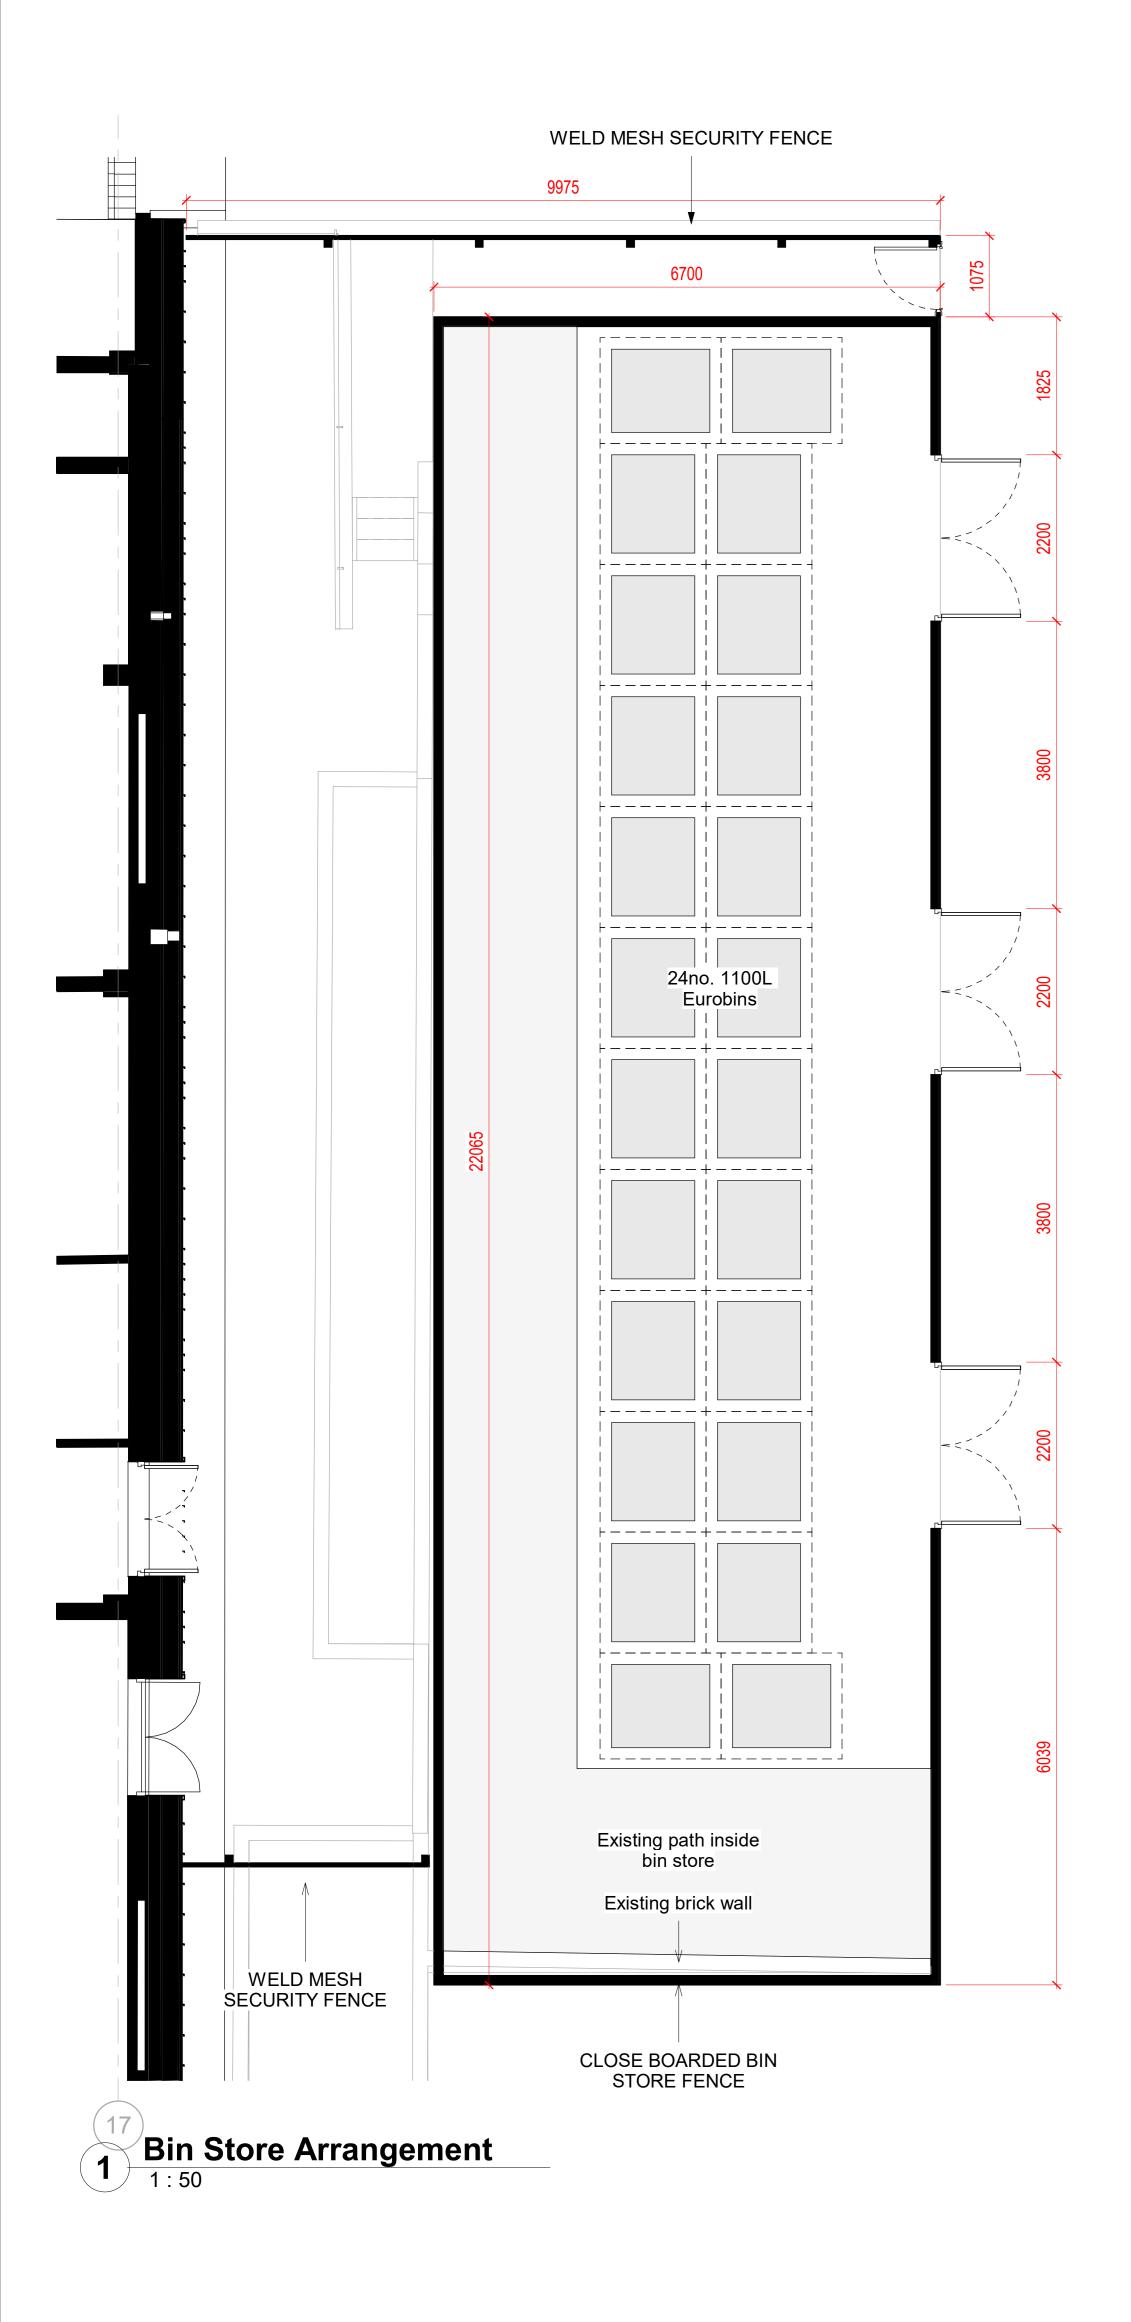

Existing parking identified for use



Bin Store Section 1



original by MD

ARR Architects Ltd Sth Floor SF Princess Street Manchester M2 4EW United Kingdom

T +44(0)161 8287900 E manchester M2 4EW United Kingdom

T +44(0)161 8287900 E manchester M2 4EW United Kingdom

Cheshire West and Chester Council

project

Ellesmere Port Market

drawing

External Bin Store

computer file
W10.32.1.11/DEM Profiles Foter refirector/inchael dum/Documents/Revt Firestlocal Files/Bewt 2021/EPM-ARR XX.7Z.M3-A68001-Project number

2023.00227.000

drawing number

EPM-AHR-ZZ-00-DR-A-08401

This drawing is to be read in conjunction with all related drawings. All dimensions must be checked and verified on site before commencing any work or producing shop drawings. The originator should be notified immed