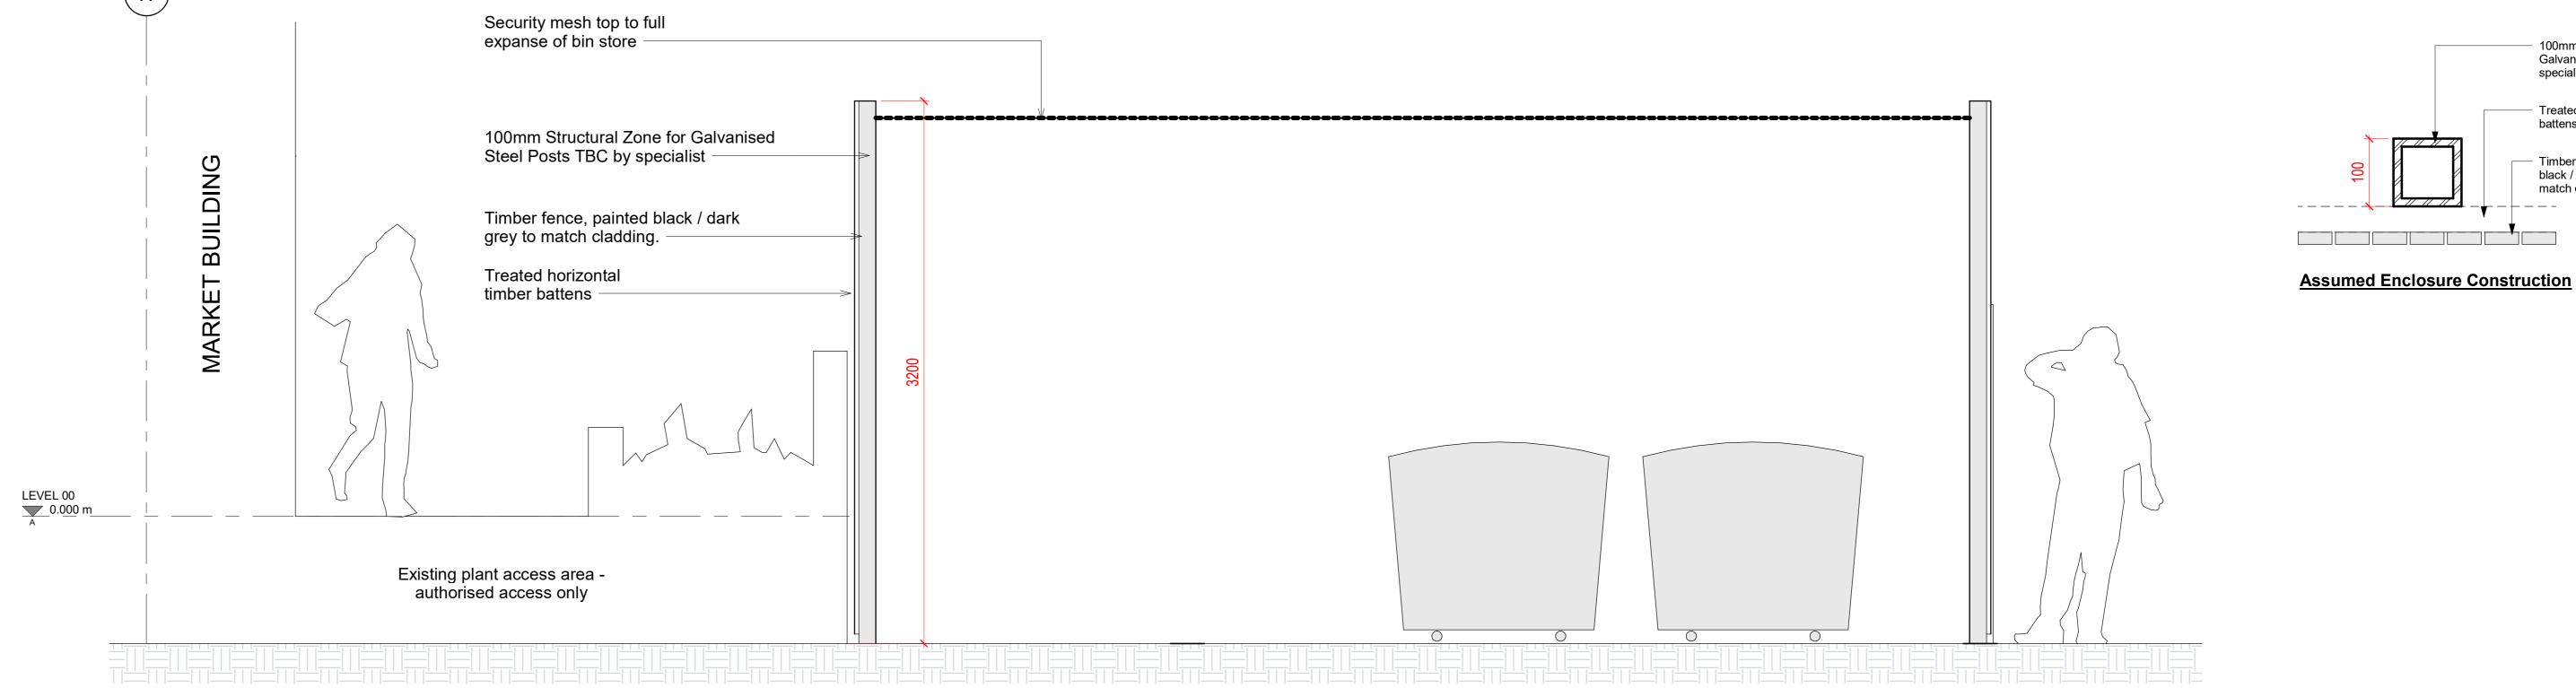

Existing parking identified for use



Bin Store Section 1



original by MD

ARR Architects Ltd Sth Floor SF Princess Street Manchester M2 4EW United Kingdom

T +44(0)161 8287900 E manchester M2 4EW United Kingdom

T +44(0)161 8287900 E manchester M2 4EW United Kingdom

Cheshire West and Chester Council

project

Ellesmere Port Market

drawing

External Bin Store

computer file
W10.32.1.11/DEM Profiles Foter refirector/inchael dum/Documents/Revt Firestlocal Files/Bewt 2021/EPM-ARR XX.7Z.M3-A68001-Project number

2023.00227.000

drawing number

EPM-AHR-ZZ-00-DR-A-08401

This drawing is to be read in conjunction with all related drawings. All dimensions must be checked and verified on site before commencing any work or producing shop drawings. The originator should be notified immediate