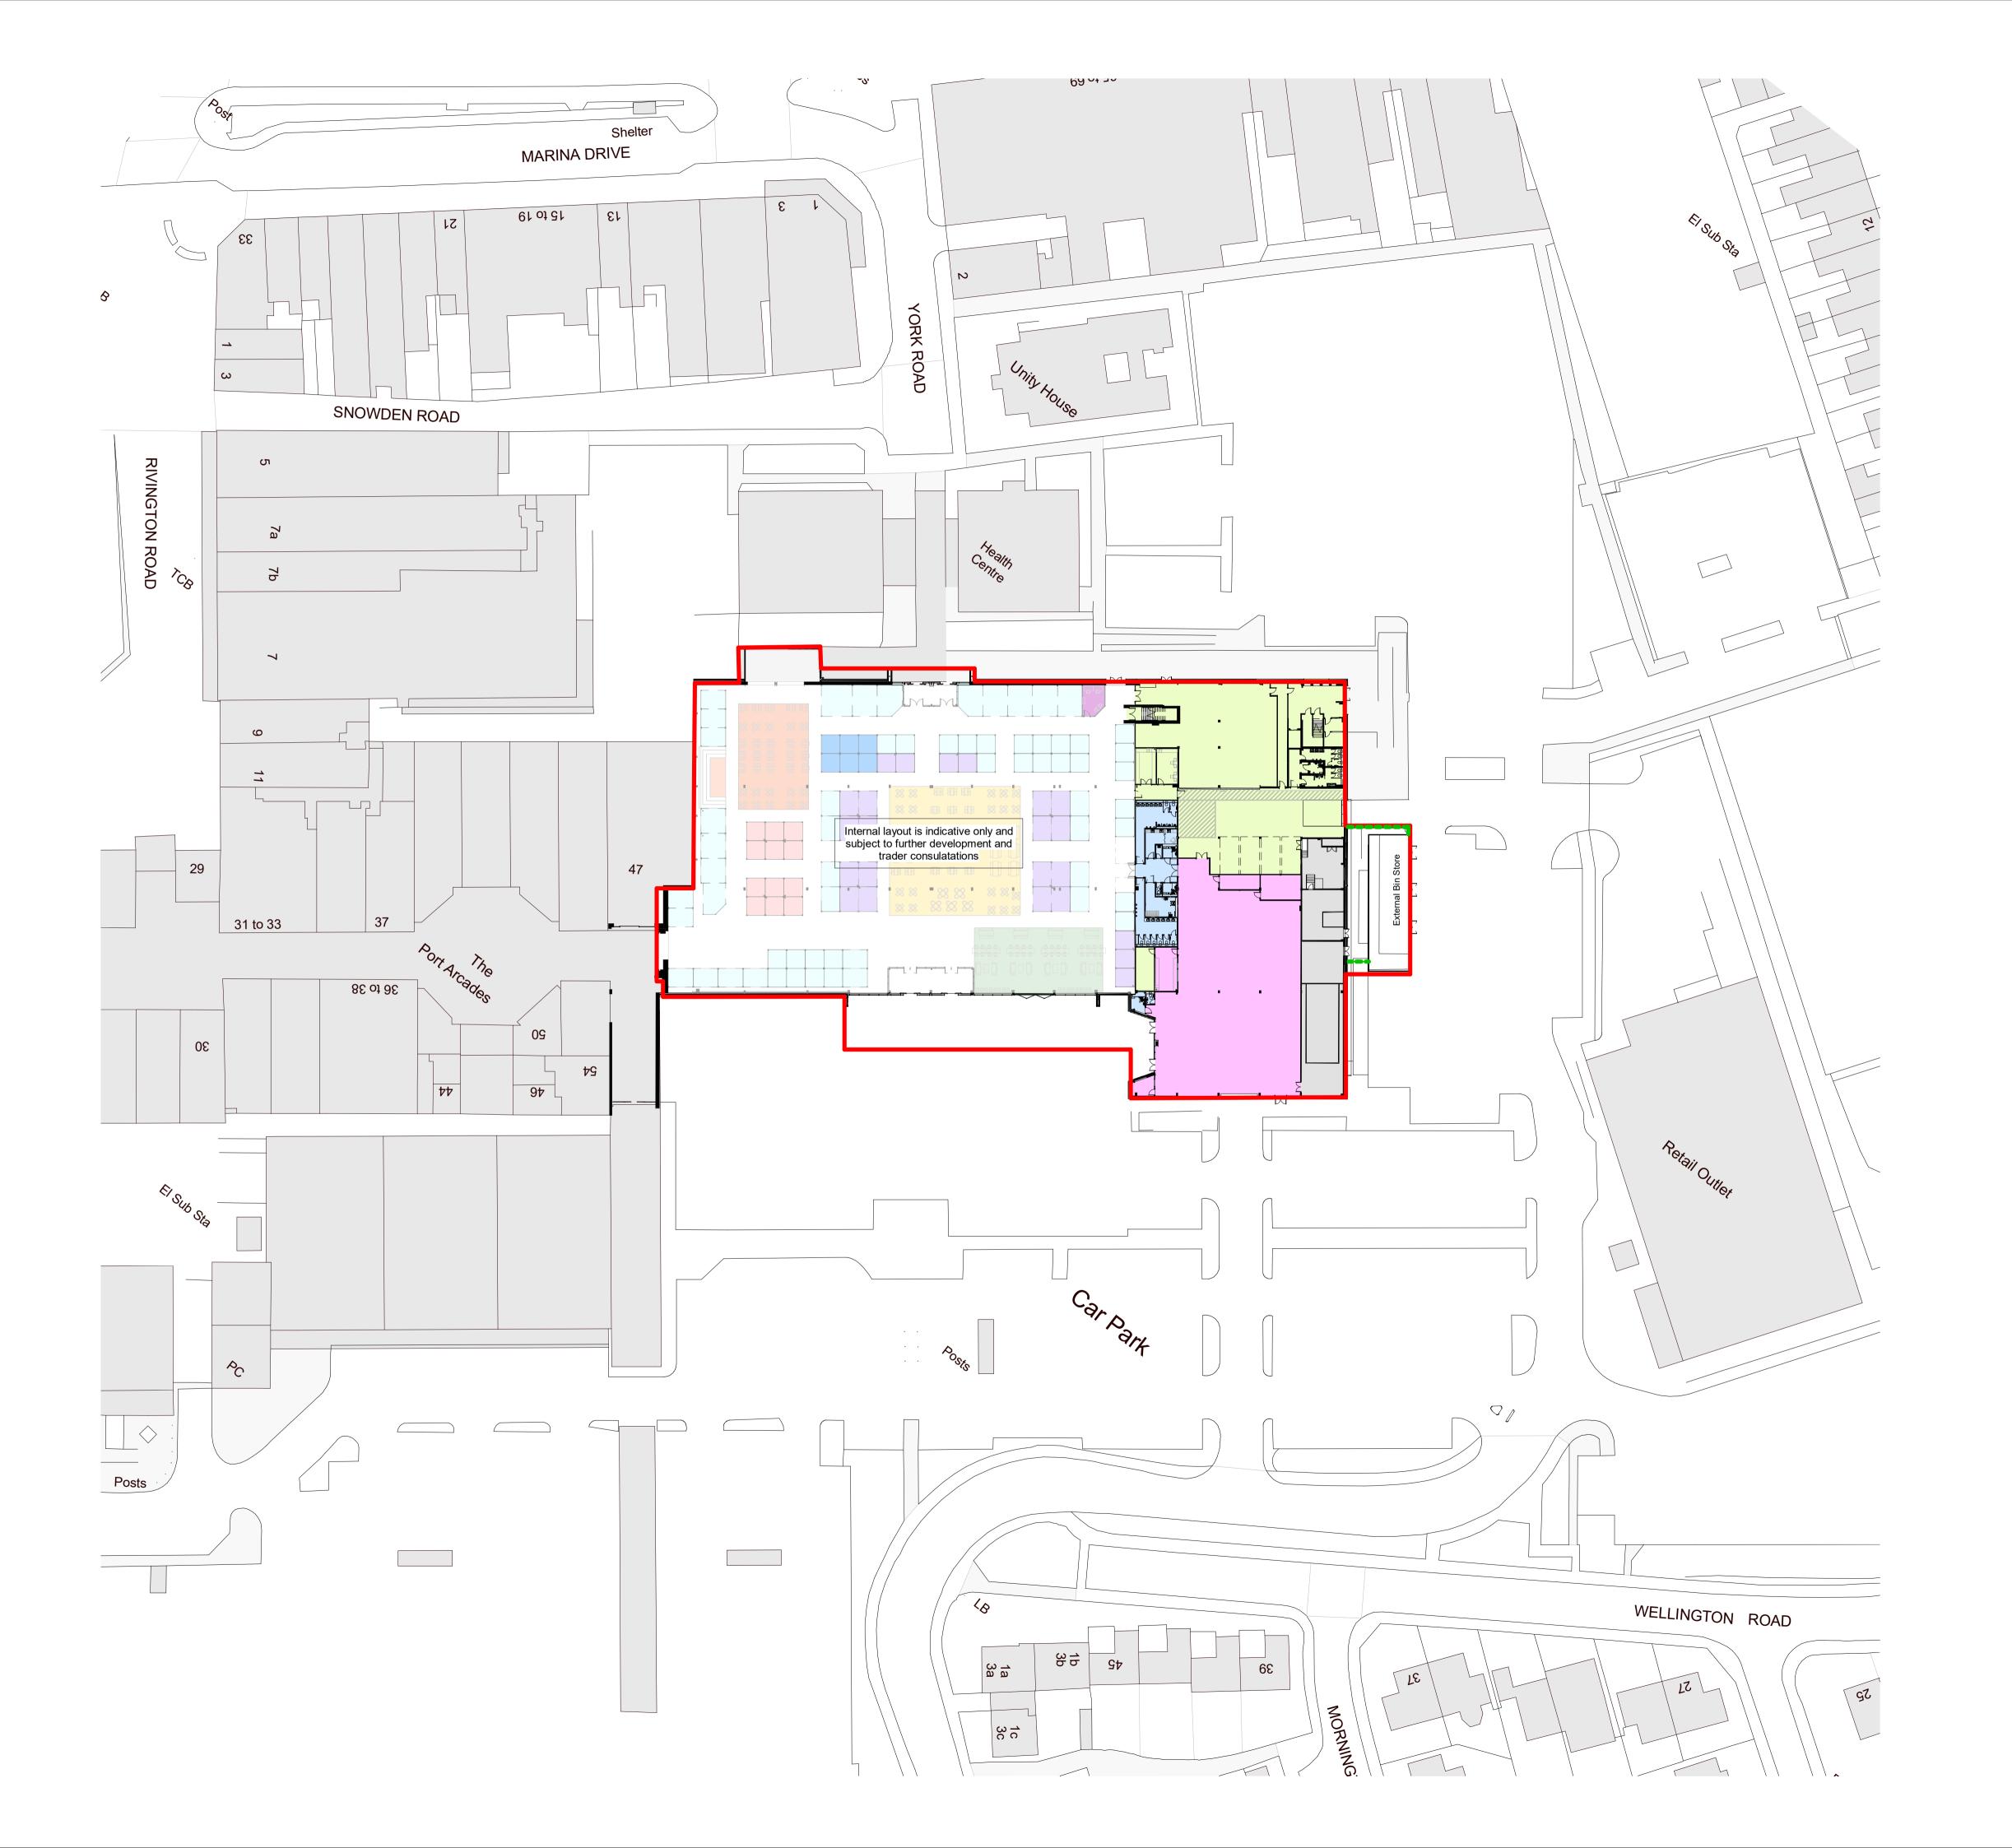

T +44(0)161 8287900 E manchester@ahr.co.uk www.ahr.co.uk

| client name                                                                                                                           |           |
|---------------------------------------------------------------------------------------------------------------------------------------|-----------|
| Cheshire West and Chester Coul                                                                                                        | ncil      |
|                                                                                                                                       |           |
| project                                                                                                                               |           |
| •                                                                                                                                     |           |
| Ellesmere Port Market                                                                                                                 |           |
|                                                                                                                                       |           |
|                                                                                                                                       |           |
| drawing                                                                                                                               |           |
| Drange of Cita Dlan                                                                                                                   |           |
| Proposed Site Plan                                                                                                                    |           |
|                                                                                                                                       |           |
|                                                                                                                                       |           |
| computer file                                                                                                                         | plot date |
| \\10.32.1.11\DEM_Profiles\_Folder_redirection\michael.dunn\Documents\Revit<br>Files\Local Files\Revit 2021\EPM-AHR-XX-ZZ-M3-A-08001 - |           |
| Proposal_michael.dunnEWD2H.rvt                                                                                                        |           |
| project number                                                                                                                        | scale     |
|                                                                                                                                       |           |

1 : 500 @A1

rev issue status
P1 P1 EPM-AHR-ZZ-00-DR-A-08103 This drawing is to be read in conjunction with all related drawings. All dimensions must be checked and verified on site before commencing any work or producing shop drawings. The originator should be notified immediately of any discrepancy. This drawing is copyright and remains the property of AHR.