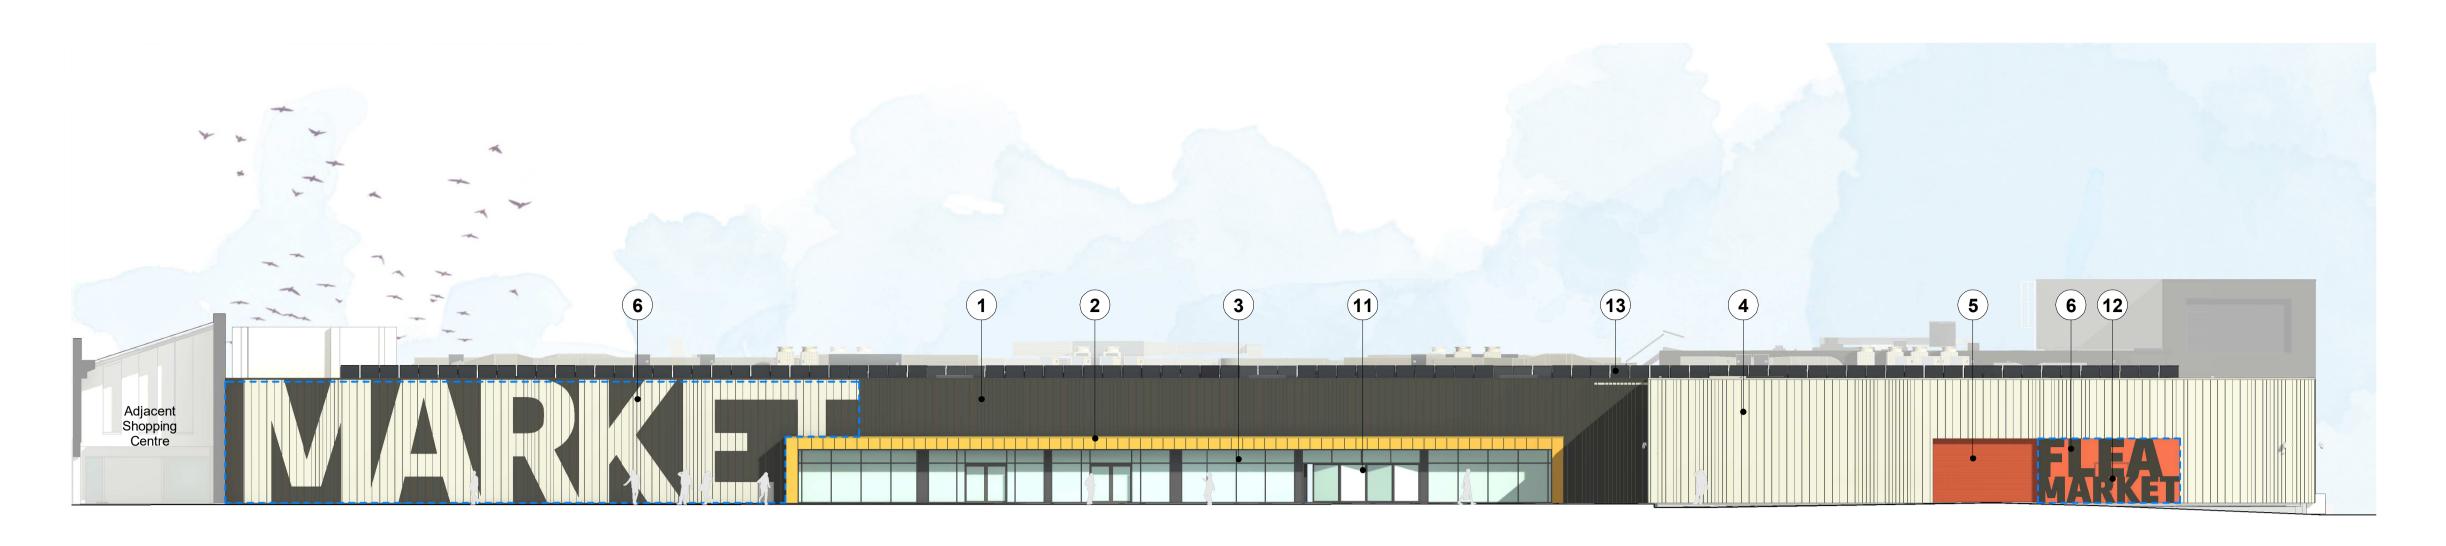

- 1 Seam effect profiled cladding. Colour: Colourcoat Prisma, Black
- 2 3mm PPC Aluminium Rainscreen Cladding. Colour: Yellow
- PPC Aluminium Curtain Walling.Colour: Dark Grey
- 4 Seam effect profiled cladding. Colour: Silver
- **5** PPC Roller Shutter. Colour: Red Orange
- 6 Indicative signage
- 3mm PPC Aluminium Rainscreen Cladding.
  Colour: Red Orange
- 8 Existing windows frames repainted to match curtain walling. Colour Dark Grey
- PPC feature surrounds to existing openings. Colour: Yellow and Red Orange 9
- **10** Existing doors and louvres repainted to match new elements. Colour Dark Grey
- 11 PPC Aluminium Bi-Folding Doors set within curtain wall. Colour Dark Grey
- Solid aluminium escape door set in supergraphic cladding area
- **13** Photovoltaic Panels