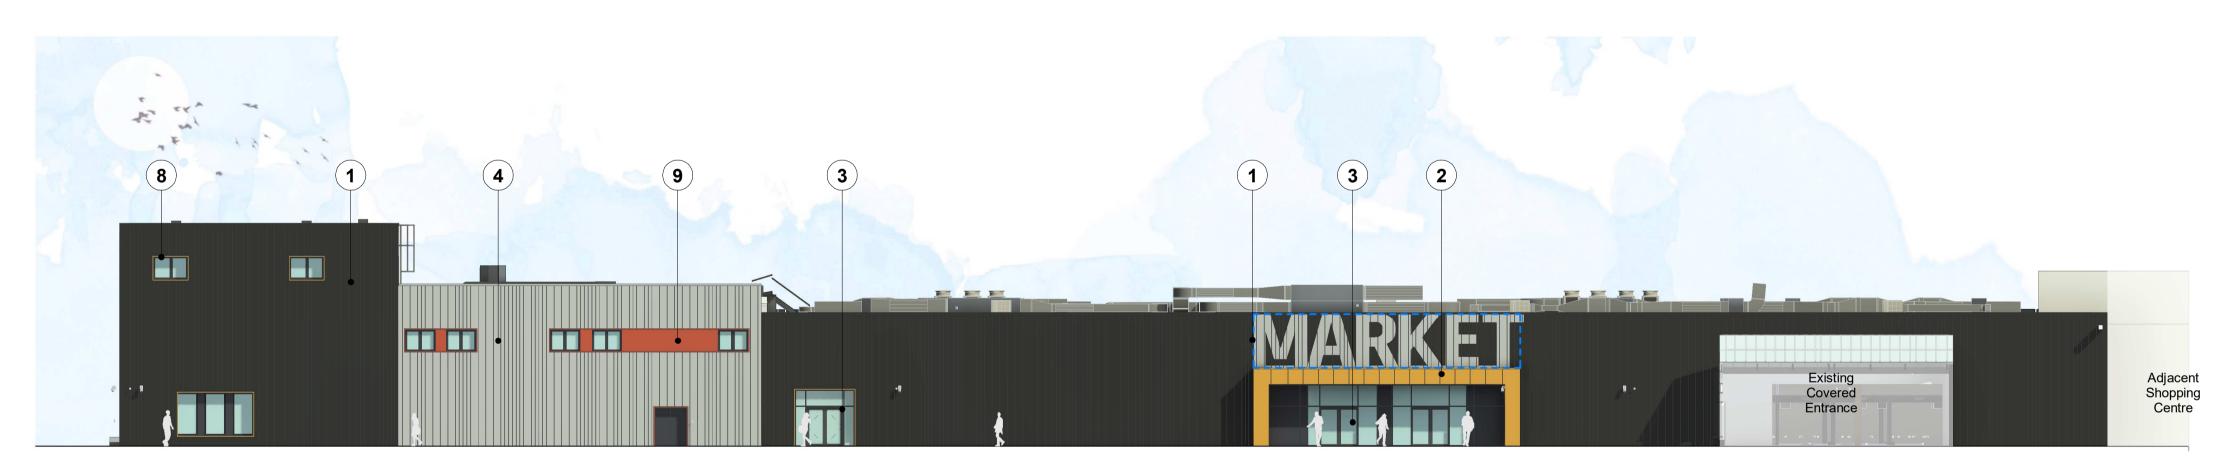

- 1 Seam effect profiled cladding. Colour: Colourcoat Prisma, Black
- 2 3mm PPC Aluminium Rainscreen Cladding. Colour: Yellow
- PPC Aluminium Curtain Walling.Colour: Dark Grey
- 4 Seam effect profiled cladding. Colour: Silver
- **5** PPC Roller Shutter. Colour: Red Orange
- 6 Indicative signage
- 3mm PPC Aluminium Rainscreen Cladding.
  Colour: Red Orange
- 8 Existing windows frames repainted to match curtain walling. Colour Dark Grey
- PPC feature surrounds to existing openings. Colour: Yellow and Red Orange 9
- **10** Existing doors and louvres repainted to match new elements. Colour Dark Grey
- 11 PPC Aluminium Bi-Folding Doors set within curtain wall. Colour Dark Grey
- Solid aluminium escape door set in supergraphic cladding area
- **13** Photovoltaic Panels