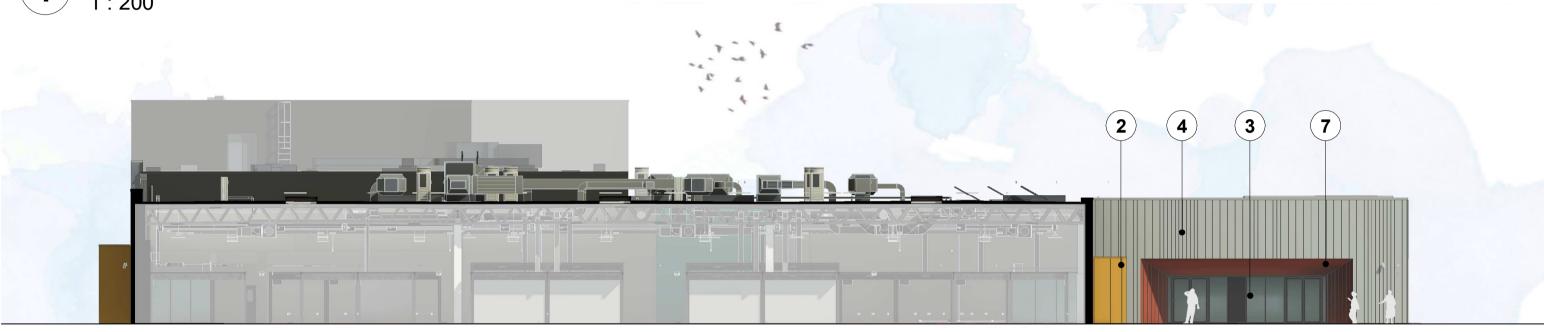

- 1 Seam effect profiled cladding. Colour: Colourcoat Prisma, Black
- 2 3mm PPC Aluminium Rainscreen Cladding. Colour: Yellow
- PPC Aluminium Curtain Walling.Colour: Dark Grey
- 4 Seam effect profiled cladding. Colour: Silver
- **5** PPC Roller Shutter. Colour: Red Orange
- 6 Indicative signage
- 3mm PPC Aluminium Rainscreen Cladding.
  Colour: Red Orange
- 8 Existing windows frames repainted to match curtain walling. Colour Dark Grey
- PPC feature surrounds to existing openings. Colour: Yellow and Red Orange 9
- **10** Existing doors and louvres repainted to match new elements. Colour Dark Grey
- 11 PPC Aluminium Bi-Folding Doors set within curtain wall. Colour Dark Grey
- Solid aluminium escape door set in supergraphic cladding area
- **13** Photovoltaic Panels