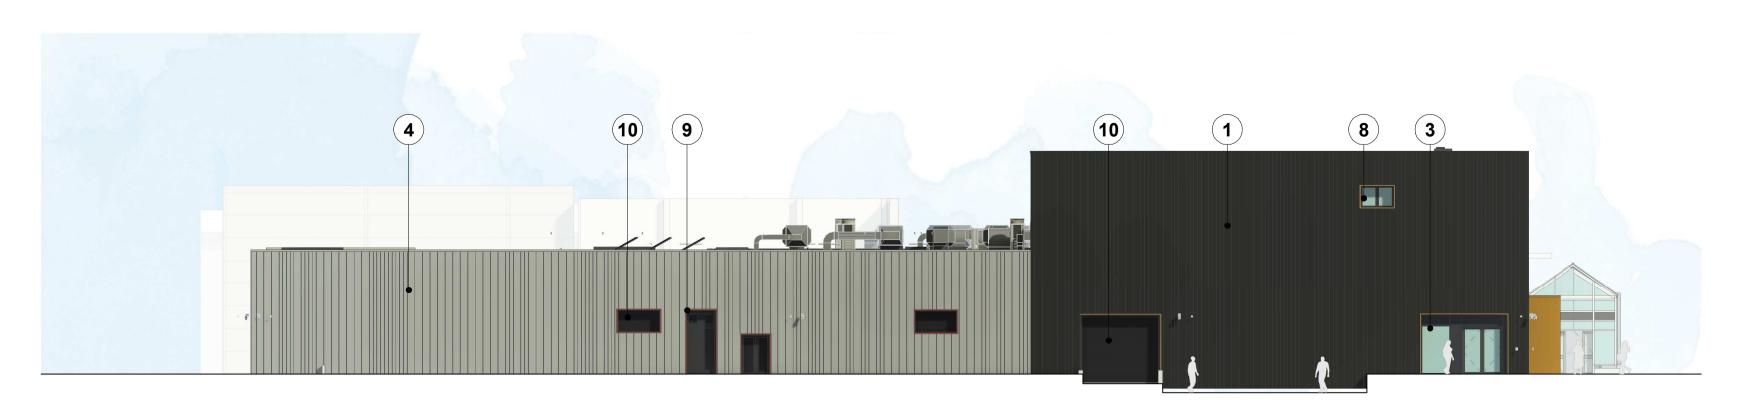

- 1 Seam effect profiled cladding. Colour: Colourcoat Prisma, Black
- 2 3mm PPC Aluminium Rainscreen Cladding. Colour: Yellow
- PPC Aluminium Curtain Walling.Colour: Dark Grey
- 4 Seam effect profiled cladding. Colour: Silver
- **5** PPC Roller Shutter. Colour: Red Orange
- 6 Indicative signage
- 3mm PPC Aluminium Rainscreen Cladding.
  Colour: Red Orange
- 8 Existing windows frames repainted to match curtain walling. Colour Dark Grey
- PPC feature surrounds to existing openings. Colour: Yellow and Red Orange 9
- **10** Existing doors and louvres repainted to match new elements. Colour Dark Grey
- 11 PPC Aluminium Bi-Folding Doors set within curtain wall. Colour Dark Grey
- Solid aluminium escape door set in supergraphic cladding area
- **13** Photovoltaic Panels