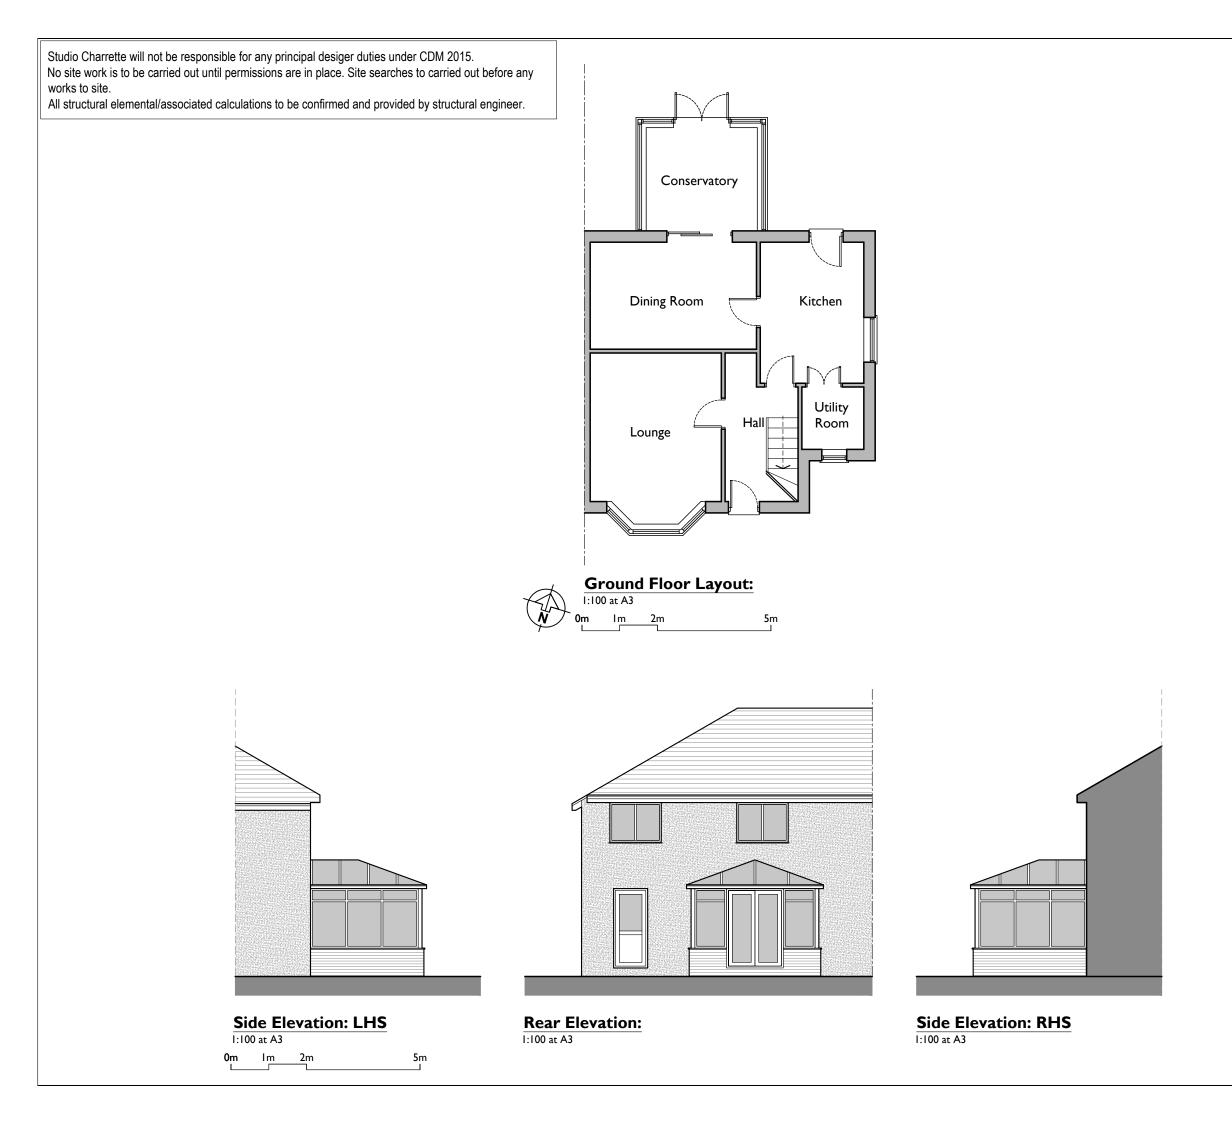

| SCO STUDIO<br>CHARRETTE<br>A: The Cubhosa, 30 Geowanor Hil, London, Wilk SQT<br>W: www.skidoretree.co.uk |                               |             |                                 |   |
|----------------------------------------------------------------------------------------------------------|-------------------------------|-------------|---------------------------------|---|
| Client<br>Marina Ili                                                                                     |                               |             |                                 |   |
| •                                                                                                        | <b>ct Title</b><br>Avenue, B  | lackpool, F | 74 3HA                          |   |
| Drawing Tit<br>Existing (                                                                                |                               | r Layout ar | d Elevations                    |   |
| Drawing No<br>P1                                                                                         | ı.                            |             | Rev                             |   |
| Scale @ A3<br>1 : 100                                                                                    | Date<br>10.2023<br>Created By | DK          | Planning<br>Building Control    | - |
|                                                                                                          | Check By                      | SC          | Client<br>Skeich<br>Information | + |
|                                                                                                          |                               |             | internation                     |   |