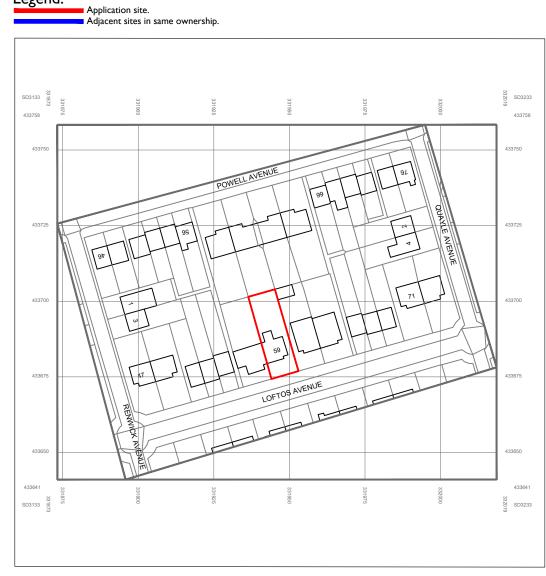

| SCC STUDIO<br>CHARRETTE<br>A: The Clithebraus, 50 Grosswere HI, London, W1K SQT<br>www.statodorburte co.sk |                                          |                              |  |
|------------------------------------------------------------------------------------------------------------|------------------------------------------|------------------------------|--|
| Client<br>Marina Ili                                                                                       |                                          |                              |  |
| IVIALITIA III                                                                                              | eva                                      |                              |  |
|                                                                                                            |                                          |                              |  |
| Proje                                                                                                      | ct Title                                 |                              |  |
| 59 Loftos                                                                                                  | s Avenue, Blackpoo                       | l, FY4 3HA                   |  |
|                                                                                                            |                                          |                              |  |
|                                                                                                            |                                          |                              |  |
| Drawing Tit                                                                                                |                                          |                              |  |
| -                                                                                                          |                                          |                              |  |
| -                                                                                                          | Plan                                     | Rev                          |  |
| Location<br>Drawing No<br>P4<br>Scale @ A3                                                                 | Plan<br>Date                             | Rev<br>Panning               |  |
| Location<br>Drawing No<br>P4                                                                               | Plan                                     |                              |  |
| Location<br>Drawing No<br>P4<br>Scale @ A3                                                                 | Plan<br>Date<br>10.2023<br>Created By DK | Planning                     |  |
| Location<br>Drawing No<br>P4<br>Scale @ A3                                                                 | Plan<br>                                 | Planning<br>Building Control |  |